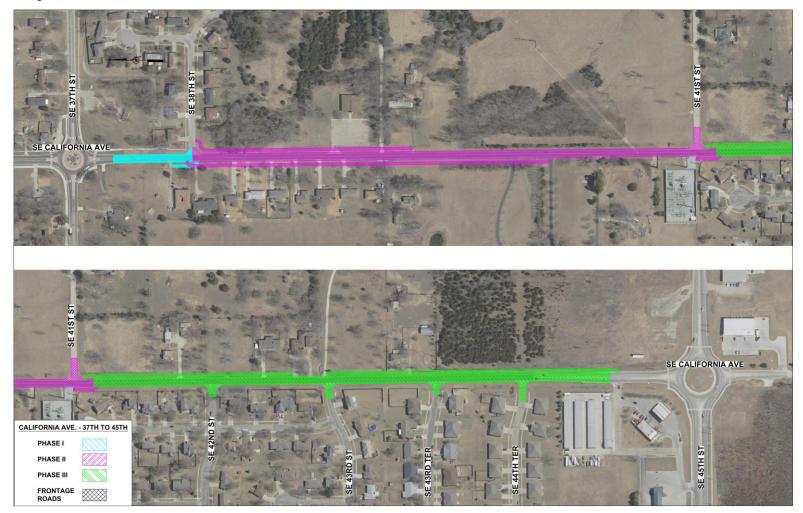

# **Phase I Construction**

- California Ave. from 37<sup>th</sup> to 38<sup>th</sup>
- Waterline installation from 38th to 41st

# Phase II Construction

- California Ave. from 38th to 41st
- Waterline installation at 43<sup>rd</sup> Terr and 44<sup>th</sup> Terr

## **Phase III Construction**

• California Ave. from 41st to 45th