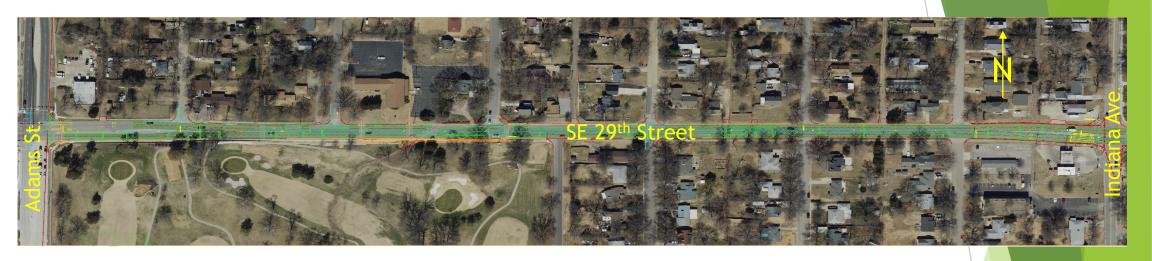

# Street Improvement Project No. 841097.10 SE 29<sup>th</sup> Street - SE Adams St. to SE California Ave.

## PROJECT NO. 841097.10

SE 29th Street - SE Adams St. to SE California Ave.