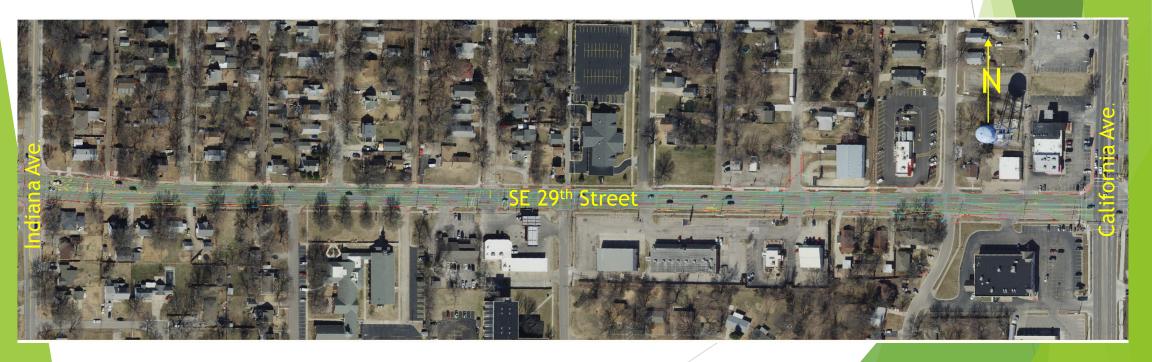

# Street Improvement Project No. 841097.10 SE 29<sup>th</sup> Street - SE Adams St. to SE California Ave.

## PROJECT NO. 841097.10

SE 29th Street - SE Adams St. to SE California Ave.