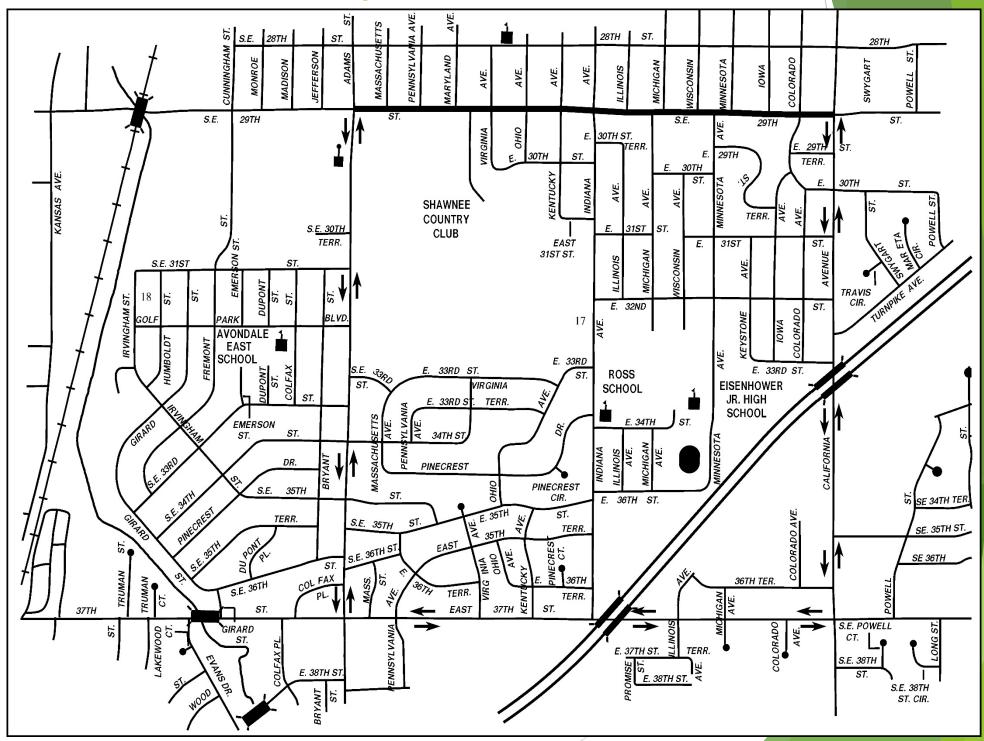

# Project Traffic Control

29<sup>th</sup> Street will be open to one lane each direction during construction except for waterline and sanitary sewer replacements between Pennsylvania and Maryland as well as between Iowa and Colorado. During the replacement of the water and sanitary sewer lines, the road is to be closed to through traffic. Traffic will be carried on a signed detour on California to 37<sup>th</sup> to Adams.

## **Project Detour Route**