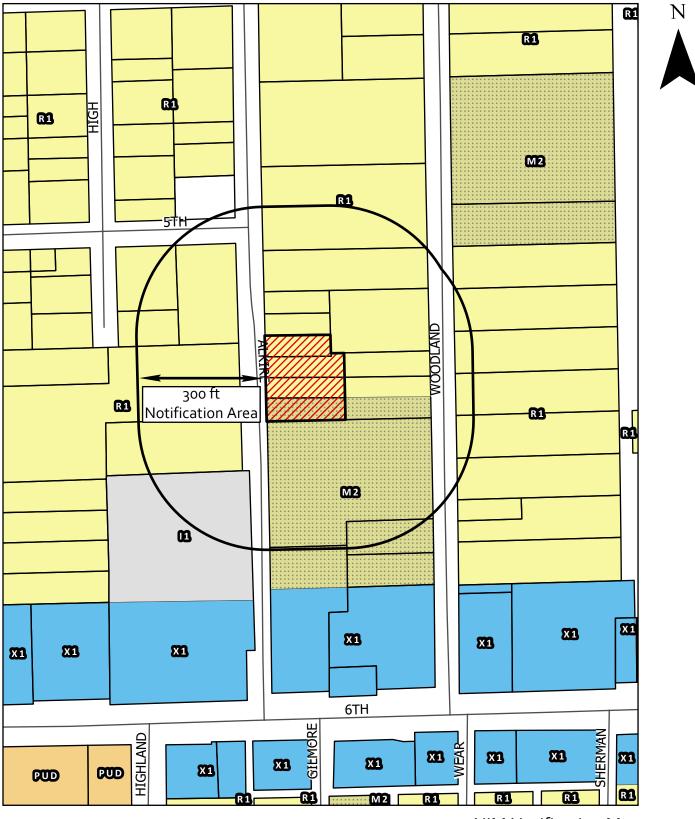

## Meeting ID: 851 0538 3549 / Passcode: 898557

To receive a meeting link via email, please send request to Travis Haizlip, CFS Engineers <u>thaizlip@cfse.com</u> or 785-272-4706.

You have been identified as an owner of record within 300' of the project boundary within Topeka city limits, or a City-registered neighborhood organization within a ½ mile. The public is invited to attend this meeting to find out more details from the applicant and to have an opportunity to ask questions.

# **Project Information**

Case # Z23/06 – Rezoning

**Action Requested:** 

Rezone from "R-1" Single-Family Dwelling District and "M-2" Multiple-Family Dwelling District *to* "M-1" Two-Family Dwelling District.

Name of Applicant: Jerry Yoder, Cornerstone of Topeka Inc.

Location of Development: Lots 3-6, Block A, Ellis Replat. SE Alkire St, approximately 700' north of SE 6th Ave.

Existing Zoning: "R-1" Single-Family Dwelling District and "M-2" Multiple-Family Dwelling District.

Proposed Zoning: "M-1" Two-Family Dwelling District

**Comprehensive Plan Designation:** "Urban Growth Area / Tier 1 – City"

Council District: District # 3 - Council Member Sylvia Ortiz

**Planning Commission Public Hearing:** *Tentative* – Monday, March 20, 2023 and anticipated to be in the Holiday Building 1st Floor Conference Room, 620 SE Madison St. Signage is posted on the property indicating date of public hearing. View the public hearing livestreamed from the Planning Commission meeting page at

# Z23/06 by Cornerstone of Topeka, Inc.

Topeka Planning Division

NIM Notification Map

Subject Property