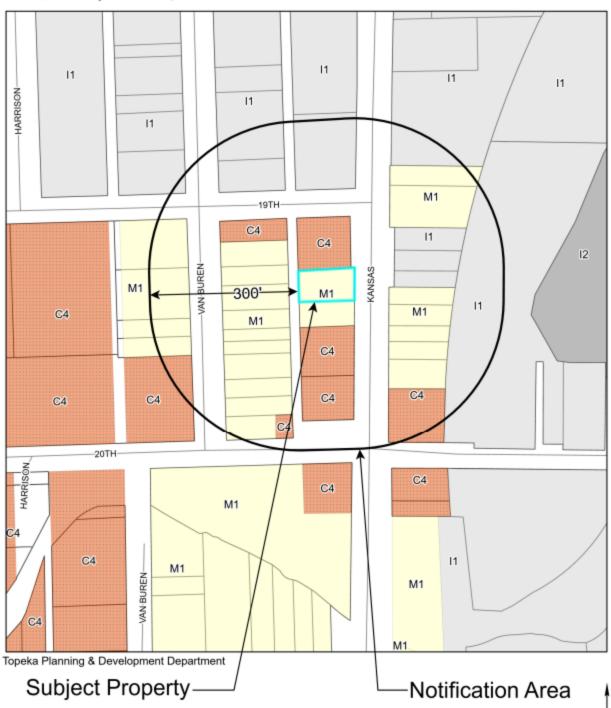

## Wednesday, March 2, 2022 at 5:30pm 1901 S Kansas Avenue Elite Towing

You have been identified as an owner of record within **300**' of the project boundary. The public is invited to attend this meeting to obtain more information from the applicant and have an opportunity to ask questions.

### **Project information**

Case Number: Z22/03 by Daniel & Jennifer Manis

Action Requested: Change the zoning of the property to "C-4" Commercial District.

Applicant Representative: Daniel Manis, 785-633-7440 or AutomotionKS@outlook.com

Applicant: Daniel & Jennifer Manis

**Location of Development:** 1911 S Kansas Avenue **Existing Zoning:** "M1" Two Family Dwelling District

Scope of Project: Construct a parking lot for Elite Towing and Automotion

# Z22/03 by Manis, Daniel and Jennifer

Z22/03 by Daniel and Jennifer Manis, requesting to amend the district map on property located at 1911 S Kansas Avenue from M-1 Two- Family Dwelling to C-4 Commercial District to allow for extended parking for Elite Towing located next door at 1901 S Kansas Avenue.