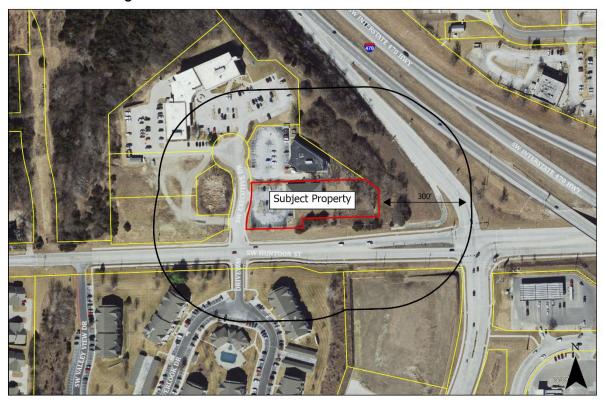

# PUD 24/08 Looking Glass

City of Topeka Planning Division

Notice Area Map

Join Zoom Meeting

https://us06web.zoom.us/j/87225379918?pwd=bNICZ163aBB0SBx4Qko4M09brcVhYP.1

Meeting ID: 872 2537 9918 Passcode: 332352

You have been identified as an owner of record within 300 feet of the project boundary within Topeka city limits or a City-registered neighborhood organization within a ½ mile. The public is invited to attend this meeting to find out more details from the applicant and to have an opportunity to ask questions.

### **Project Information**

Case #: PUD24/08 (Looking Glass Tattoo PUD)

**Action Requested:** Rezone the property from "O&I-2" Office and Institutional to "PUD" Planned Unit Development with a base zoning of "O&I-2" Office and Institutional with select "C-2" Commercial Uses.