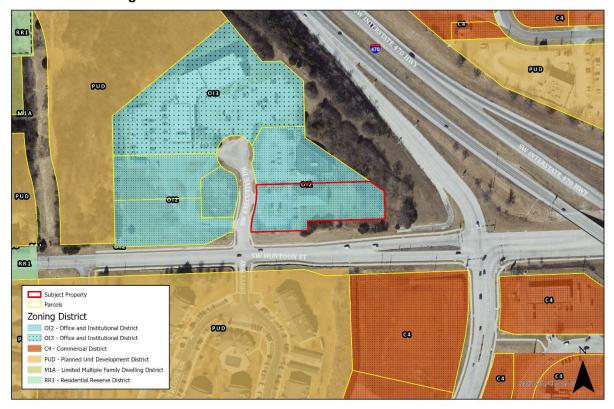

# PUD 24/08 Looking Glass

City of Topeka Planning Division

Zoning Map

### **Project Information**

Case #: PUD24/08 (Looking Glass Tattoo PUD)

**Action Requested:** Rezone the property from "O&I-2" Office and Institutional to "PUD" Planned Unit Development with a base zoning of "O&I-2" Office and Institutional with select "C-2" Commercial Uses.

Name of Property Owner: Koppes, James Rex Living Trust

Name of Applicant Representative: Brandt Haehn (785-274-8211)

**Location of Development:** \*See attached map for location

Existing Zoning: "O&I2" Office and Institutional