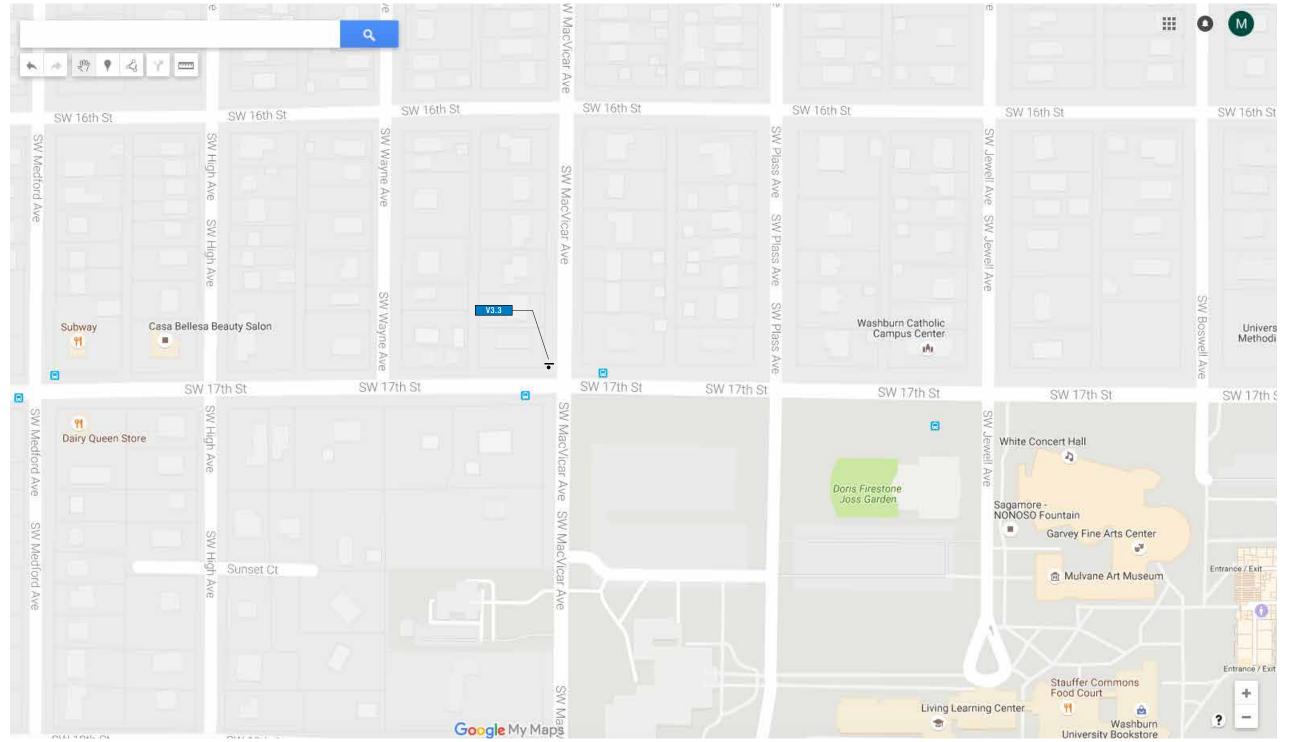

SW 6tt

St Francis Family Medicine

St. Francis Family Medicine Jewell Clinic

H

Red Brick 🔒

Google My Maps

V3.3

V3.4 V3.5