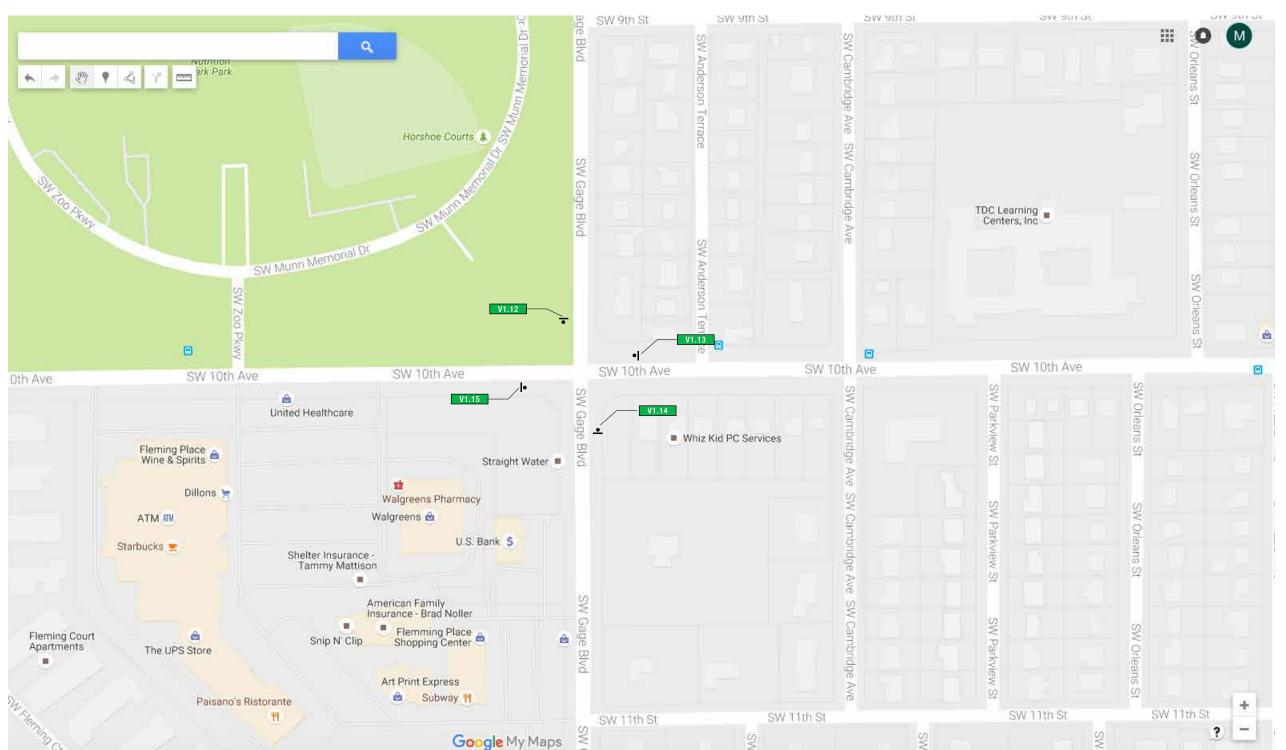

SW 7th St

Google My Maps TM AM G

SIGNS ON THIS PAGE

V1.8 V1.9 V1.10 V1.11

SW 7th St

SW 7th St

V1.12 V1.13 V1.14

V1.16 V1.17 V1.18