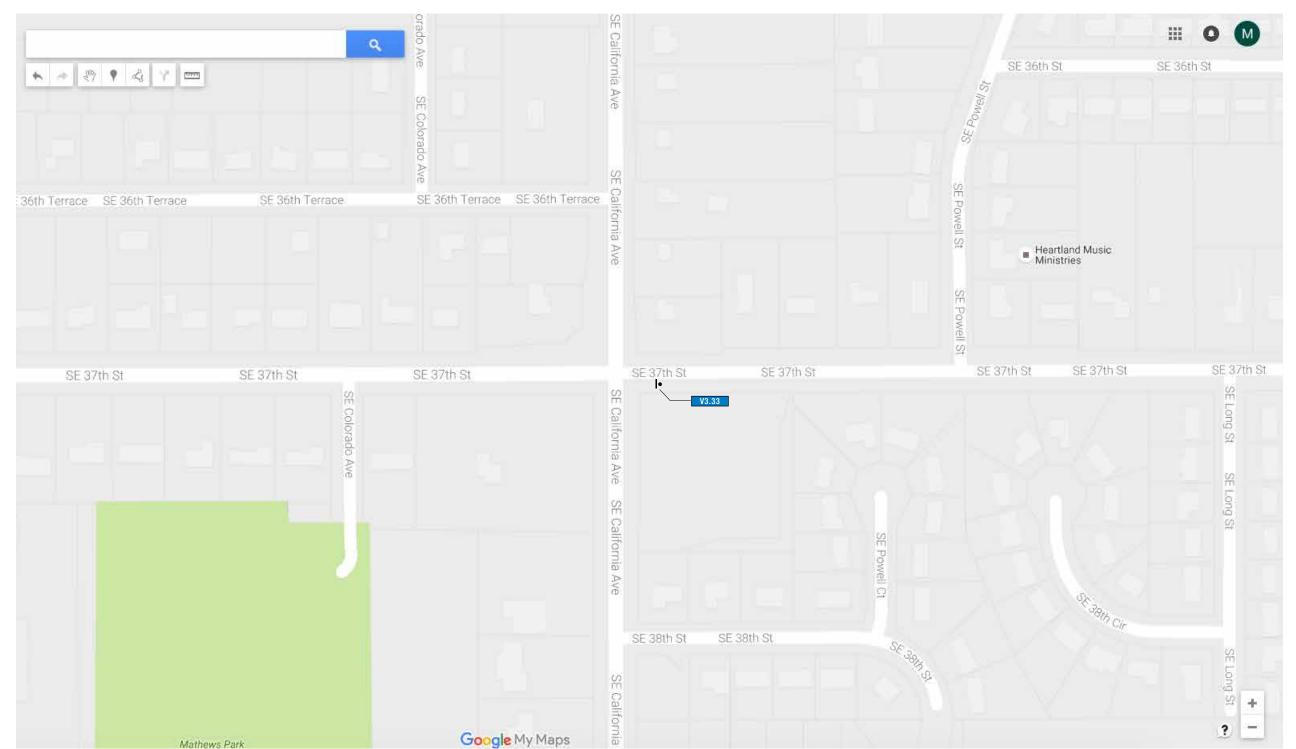

e 5 SW 30th St SW 31st St SW 31st Terrace SE 31st St SW 32nd St SE Golf Park Blvd SW 33rd St gE 33rd Terrace 75) SW 34th St Lake Shawne SW Tara Ave SE 35th St 9 SW 36th St SE 37th St SW 37th St 66 SW 37th St 67 E 37th St SW 41st St Ridgewood Estates Im SE 41st St SW 42nd St Lake Shawnee Golf Course SE 42nd St SE 42nd St SE 43/0', S SE 44th Pkwy SE A5th St SE 45th St SE 45th St SE 45th St SE 45th St SW 46th St + South Village

Google My Maps

### **SOUTHEAST REGION**

Markers represent the page number where each intersection and corresponding signs are found.

NOTE: Locations are approximate. Sign Contractor shall verify locations on site with City of Topeka representative prior to start of fabrication.



Topeka | Key Plan



G1.4







V1.61

V1.62

V1.63

V1.64



V1.53









V3.33







V3.6









Google My Maps









Topeka | Key Plan



G1.5









Google My Maps

SIGNS ON THIS PAGE

G1.6



# PT's Co

Interstate All Battery Center

Forbes In

Pauline Central +

Montara Northway

Tom Owens Plumbing =

SW 66th St



SW Capehart Rd Google My Maps

SW Capehart Rd

SIGNS ON THIS PAGE

V1.67 V1.68



White X White

# SW Topeka Blvd Memory Foam Liquidators

SE Gary Ormsby Dr

Heartland Park Topeka

SE Finish Line DS

V2.4

SE Gary Ormsby Dr

SE Finish Line Dr.

Northrop Grumman Info Tech

SW Gary Ormsby Dr

Mars Chocolate North America SW Gary Ormsby Dr

Google My Maps

SIGNS ON THIS PAGE

V1.71

Armed Forces Reserve Center

SE Gary Ormsby Dr

SE Finish Line Dr

V2.3

V2.4



SE Ormsby Dr

SE Gary Ormsby Dr



SW Gary Ormsby Dr