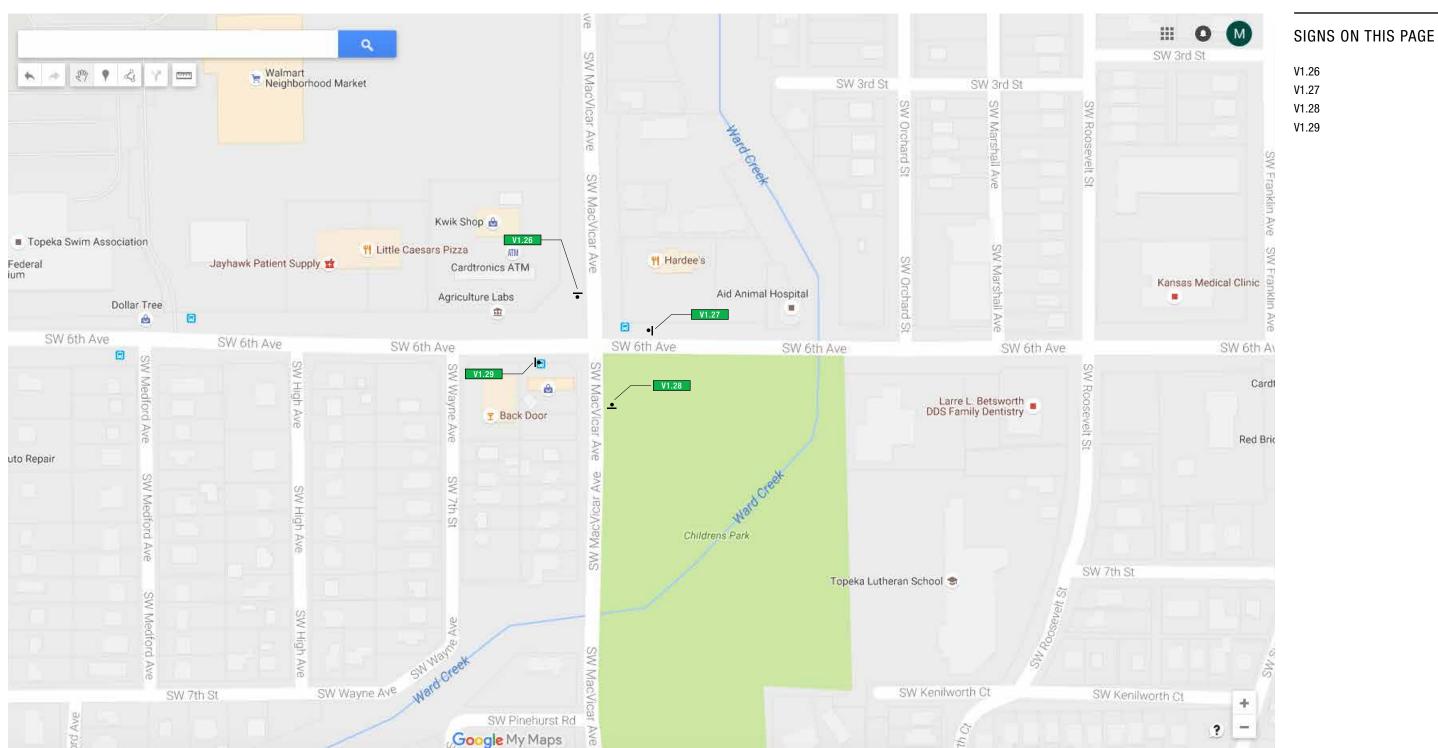

V1.20 V1.21

V1.22 V1.23

Google My Maps

SIGNS ON THIS PAGE

V1.24 V1.25

V1.26 V1.27

V1.28

V1.34 V1.35