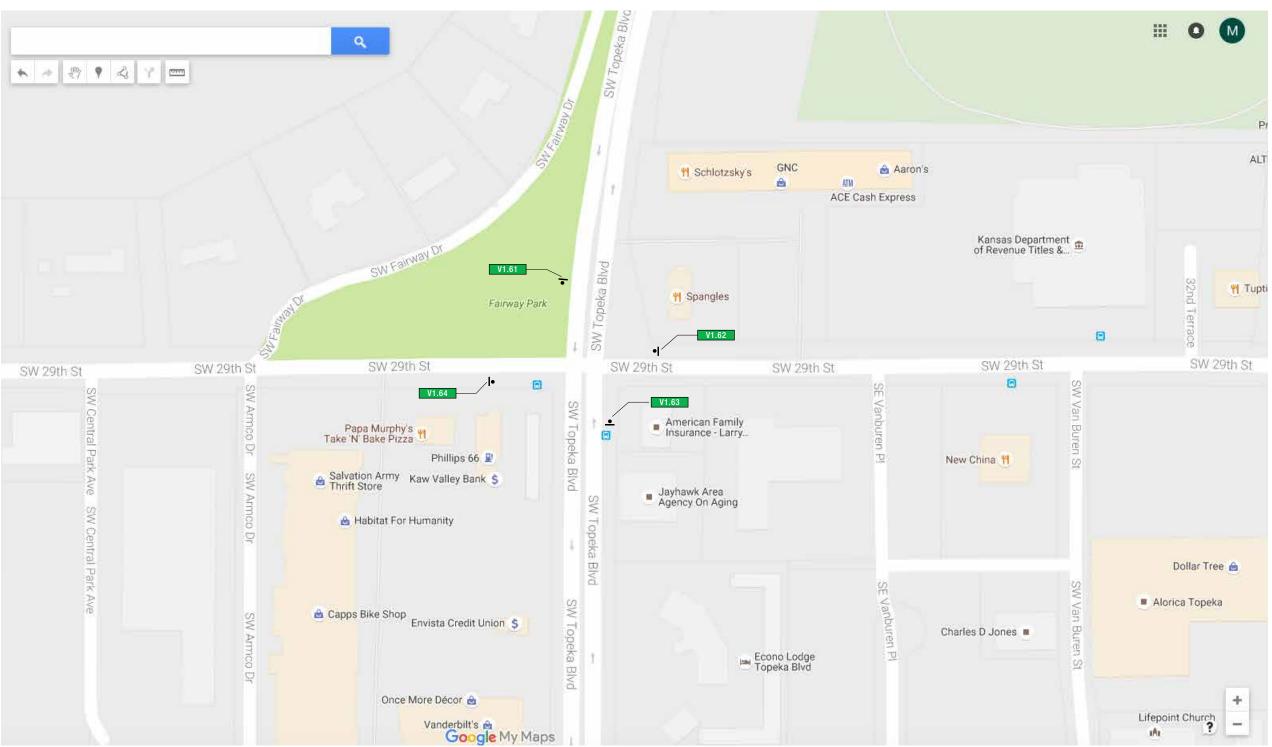

68 v 29th St SW 29th Terrace SW 30th St SW 29th Terrace 5 SW 30th St SW 31st St SW 31st Terrace SE 31st St SW 32nd St SE Golf Park Blvd SW 33rd St gE 33rd Terrace 75) SW 34th St Lake Shawne SW Tara Ave SE 35th St 9 SW 36th St SE 37th St SW 37th St 66 SW 37th St 67 E 37th St SW 41st St Ridgewood Estates Im SE 41st St SW 42nd St Lake Shawnee Golf Course SE 42nd St SE 42nd St SE 43/0', S SE 44th Pkwy SE A5th St SE 45th St SE 45th St SE 45th St SE 45th St SW 46th St + South Village

Google My Maps

### **SOUTHEAST REGION**

Markers represent the page number where each intersection and corresponding signs are found.

NOTE: Locations are approximate. Sign Contractor shall verify locations on site with City of Topeka representative prior to start of fabrication.



Topeka | Key Plan



G1.4







V1.61

V1.62

V1.63

V1.64



V1.53









V3.33







V3.6









Google My Maps









Topeka | Key Plan



G1.5









Google My Maps

SIGNS ON THIS PAGE

G1.6



# PT's Co

Interstate All Battery Center

Forbes In

Pauline Central +

Montara Northway

Tom Owens Plumbing =

SW 66th St



SW Capehart Rd Google My Maps

SW Capehart Rd

SIGNS ON THIS PAGE

V1.67 V1.68



White X White

# SW Topeka Blvd Memory Foam Liquidators

SE Gary Ormsby Dr

Heartland Park Topeka

SE Finish Line DS

V2.4

SE Gary Ormsby Dr

SE Finish Line Dr.

Northrop Grumman Info Tech

SW Gary Ormsby Dr

Mars Chocolate North America SW Gary Ormsby Dr

Google My Maps

SIGNS ON THIS PAGE

V1.71

Armed Forces Reserve Center

SE Gary Ormsby Dr

SE Finish Line Dr

V2.3

V2.4



SE Ormsby Dr

SE Gary Ormsby Dr