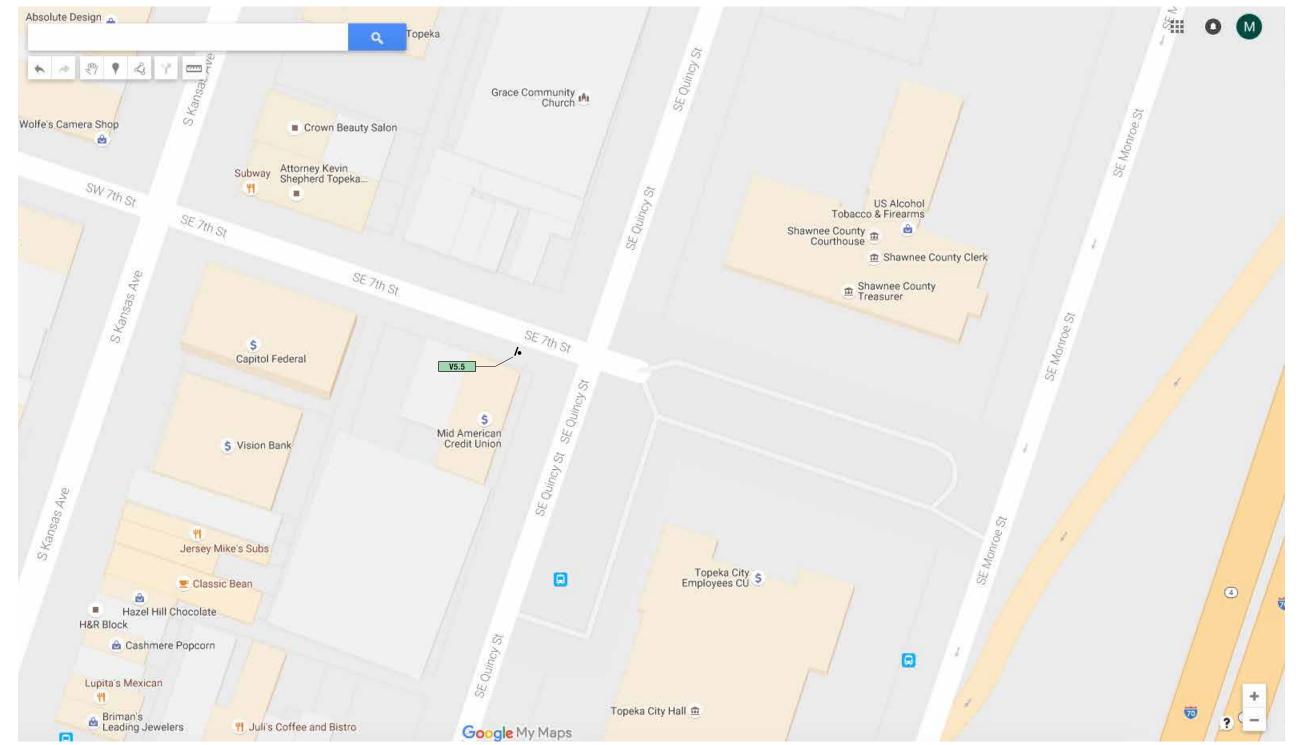

### Wolfe's Camera Shop ♦ 4 9 9 4 7 mm Subway 0 Jayhawk Tower Shawnee County Courthouse Equity Bank Shawnee County Treasurer League of Kansas Municipalties \$ Capitol Federal Kansas Health Institute U.S. Bank \$ 5 Vision Bank M Jersey Mike's Subs The Celtic Fox Topeka City 5 Employees CU 5 V5.6 0 Classic Bean 3 Flowers Hazel Hill Chocolate Metaphysical Trsrs Lupita's Mexican Topeka City Hall 🟛 4 Y Juli's Coffee and Bistro Topeka Performing Arts Center Healing Arts Board 🏛 40 Quiznos # te Capitol or Center Mestar Energy Kansas Hospital Association 40 CoreFirst Bank & Trust Kansas Department of ATM Education - Landon... ATM 4 m 10 m Topeka Metro Governmental Ethics Commission THE State of Kansas Water Office Field of Greens \* Google My, Maps The Merchant 🙆

### SIGNS ON THIS PAGE

V3.15 V3.16 V3.17 V3.18 V5.6

V5.7

N

V1.75 V1.76 V1.79

V1.79 V2.2

V5.8 V5.9

V5.10