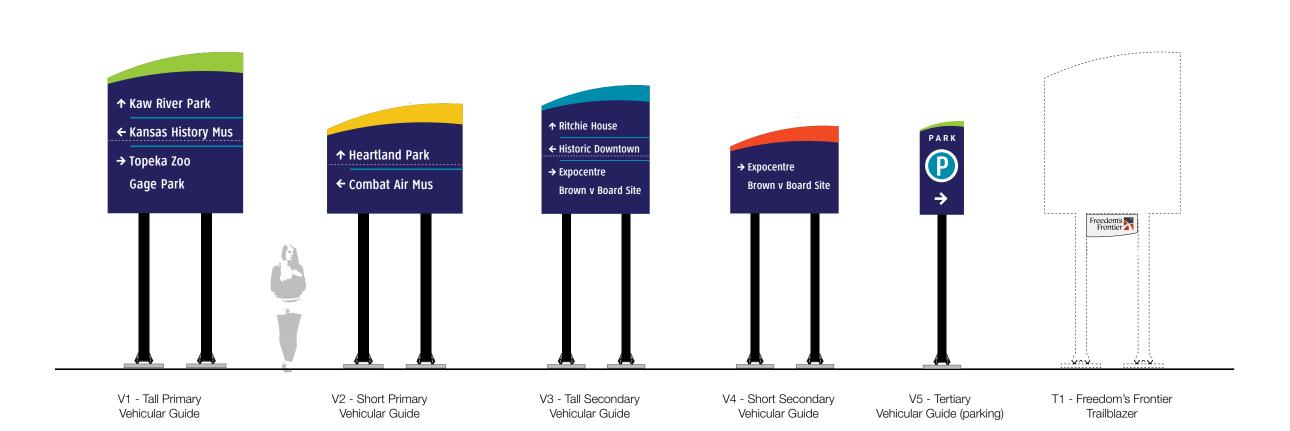

#### **Device Type Numbering System**

The Topeka Wayfinding Program utilizes a labeling system that represents a device's function, form and an individualized item number. Each sign is assigned a unique number derived from this system and is used in the Design Intent Document, Message Schedule and Location Plan. The colors displayed on the right are used in the Location Plan to aid in quick identification.

- G1 Primary Gateway Announces primary arrival points into to a community
- G2 Secondary Gateway Announces secondary arrival points into to a community
- G3 Tertiary Gateway Announces tertiary arrival points into to a community
- T1 Freedom's Frontier Trailblazer Identifies a designated historical route
- V1 Primary Tall Vehicular Guide Includes 3 to 4 vehicular guide message lines using 5" letters
- **V2** Primary Short Vehicular Guide Includes 1 to 2 vehicular guide message lines using 5" letters
- V3 Secondary Tall Vehicular Guide Includes 3 to 4 vehicular guide message lines using 4" letters
- V4 Secondary Short Vehicular Guide Includes 1 to 2 vehicular guide message lines using 4" letters
- V5 Vehicular Guide (Parking) Guides drivers to public parking areas