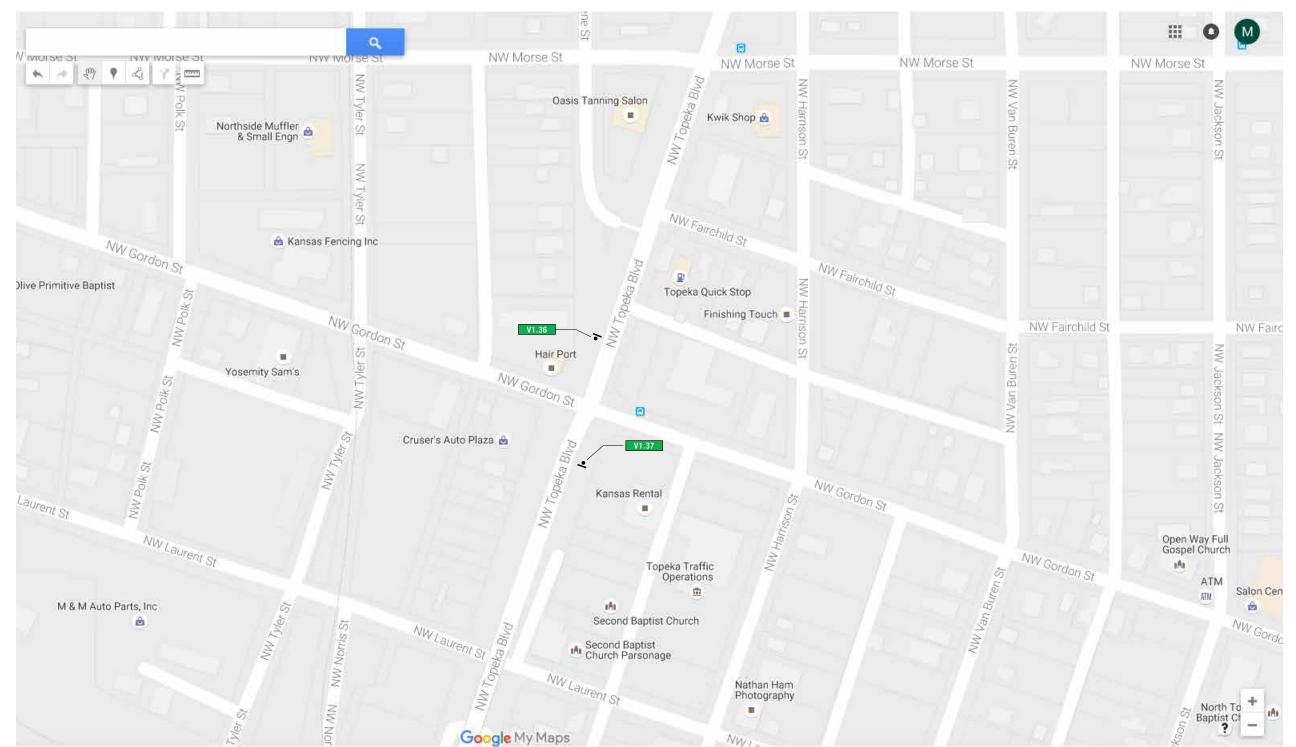

ns are found.

NOTE: Locations are approximate. Sign Contractor shall verify locations on site with City of Topeka representative prior to start of fabrication.



Topeka | Key Plan

ansas River

Zoo 🛎

e Park

W-12th St

LISTER

SW Gage Blvd

SW 7th St

SW 8th Ave

SW 10th Ave

SW Munson Ave

SW Huntoon St

m SW 17th St

SW 19th St

SW 20th St

SW 21st St

SW 11th St

SW Kanza Dr 5

Bldg Dr

SW 7th St

M. Westboro Baptist Church

NW Grove Ave

W 1st Ave

SW 2nd St

Topeka

OLD TOWN

S SW 12th St

SW 18th St

SW 19th St

SW 16th St

W.1st Ave

SW 10th Ave.

SW 6th Ave

SW-T6th St

SW 17th St

CENTRAL TOPEKA 2

SW 18th St

Washburn

University

SW 21st St

SW 2nd St

361A

SW 2nd ST

Kansas State Capitol Visitor 48 nter

Blvd

61

it Kansas Expocentre

33

55

SE 21st St.

32

V1.36 V1.37





V4.3 V4.4





V4.5 V4.6







V4.7







V1.38

V1.39













### 27 P 2 Y ---YMCA . Auto Finance SW 5th St Topeka Harvest Center of Topeka Foursquare nt-A-Center El Mezcal 41 K-9 Obedience Training Center A Calvary Baptist Church Muckenthaler A J's Import Garage 👜 SW 6th Ave Payday Loans in Topeka Bates Furniture Bates Used Appliances Problem Solver er-Johnson ral Chapel Brooks Hair Salon -Terry's Bar & Grill A-1 Lock & Key is Photography Los Magueyes Mexican Food Harmon Financial & Tax Services Williams Automotive Mister Thrifty 👜 Rowhouse \* Mr. Thriftys Discount Grocery And Surplus Strapped Leather Chapter 13 Bankruptcy Trustee SW Topeka Blvr SW 6th Ave Faith in SW 6th Ave Kansasland Tire & Service BWd Topeka BVd SW 6th Ave First United Children's Alliance of Kansas Methodi