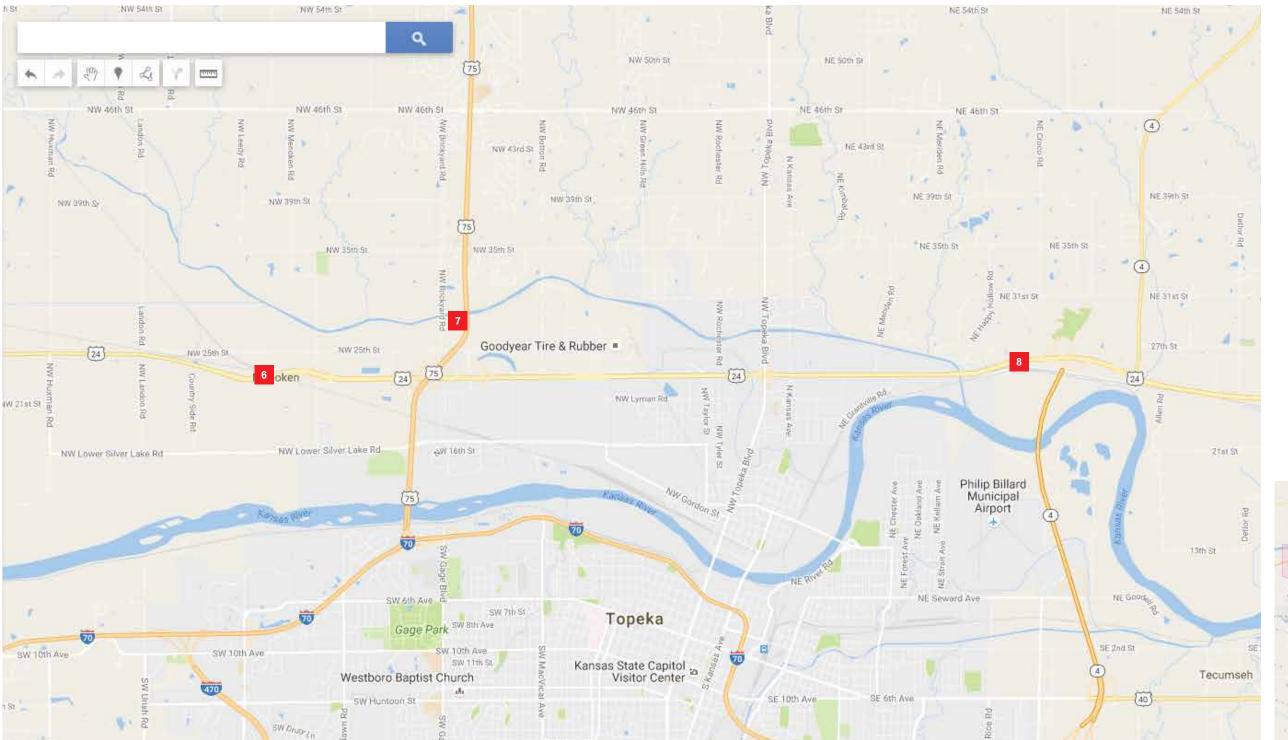

#### NORTH REGION

Markers represent the page number where each intersection and corresponding signs are found.

NOTE: Locations are approximate. Sign Contractor shall verify locations on site with City of Topeka representative prior to start of fabrication.