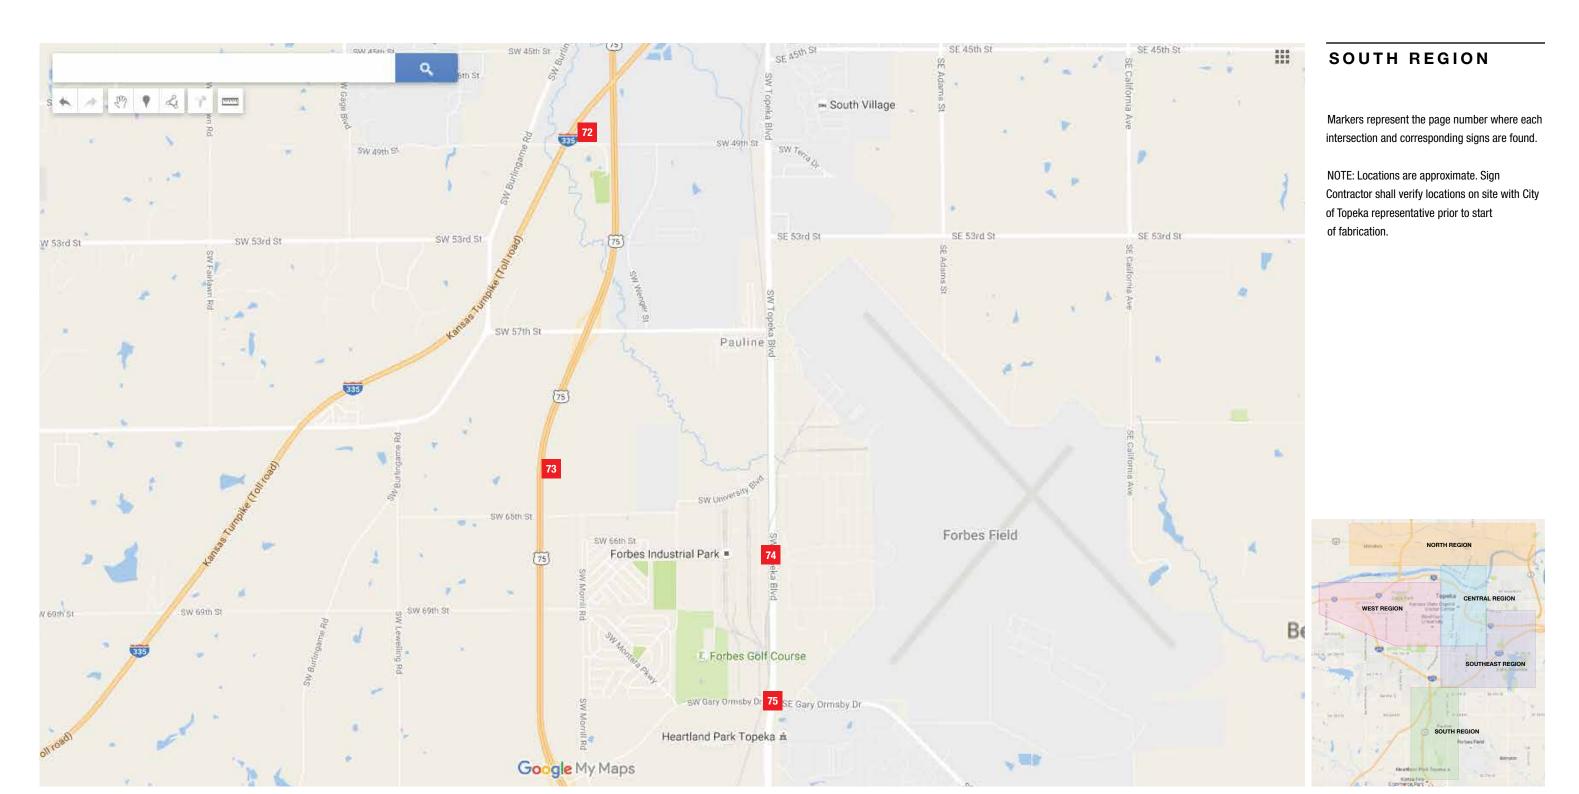

### **SOUTHEAST REGION**

Markers represent the page number where each intersection and corresponding signs are found.

NOTE: Locations are approximate. Sign Contractor shall verify locations on site with City of Topeka representative prior to start of fabrication.

Topeka | Key Plan

G1.4

V1.61

V1.62

V1.63

V1.64

V1.53

V3.33