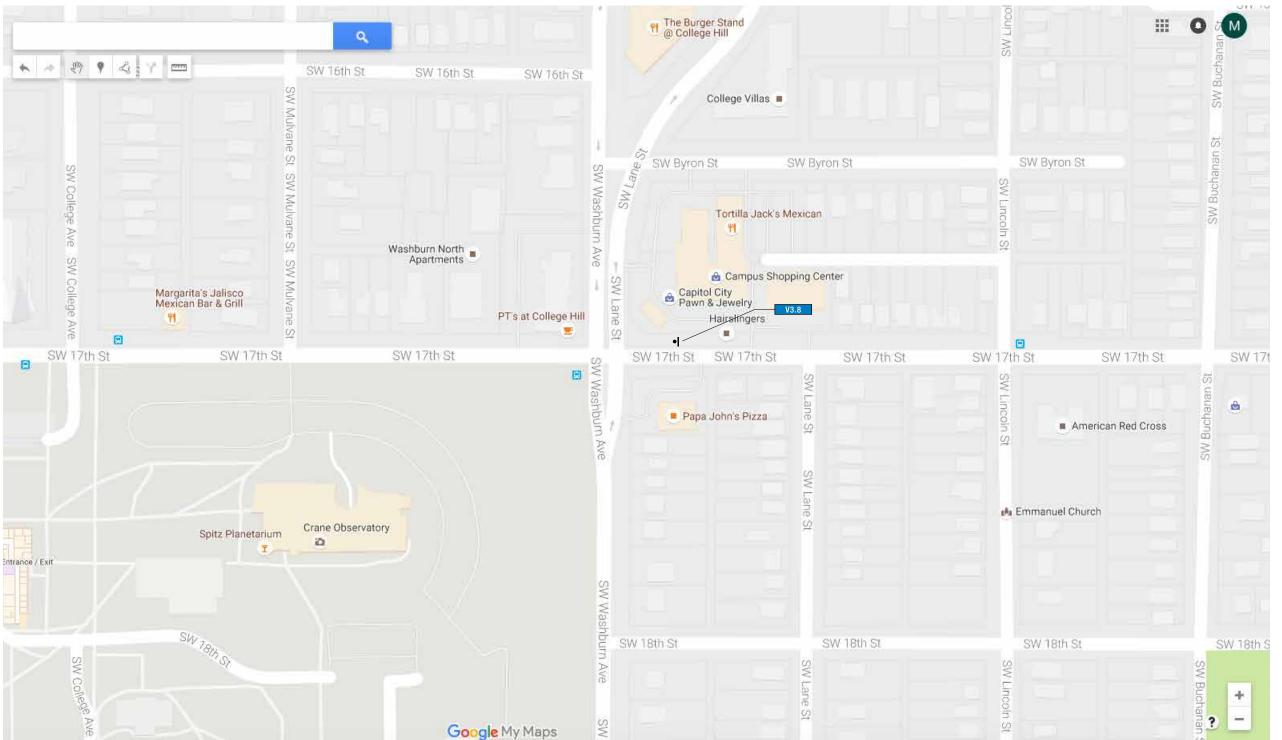

7th

SW 7th St

SW 7th St

ATM ATM

V Westlake Ct

Westlake Shelter House

Tropical Rainforest

# Kansas Children's Services League ♠ → ₹97 ♥ <> Y ==== Kansas Gas Service SW Gage C Diabetes Learnin Store SW Gage Cir Dove Cremation & Funeral Service, Topeka Tokan Designs Inc. SW 6th Ave Torgeson Electric 🔒 SW Blaisdell Dr Stormont-Vail Health Care Tropical Rainforest SW 7th St

SW 7th St

Google My Maps TM AM G



SIGNS ON THIS PAGE

V1.8 V1.9 V1.10 V1.11



SW 7th St

SW 7th St



V1.12 V1.13 V1.14





V1.16 V1.17 V1.18





V1.20 V1.21



V1.22 V1.23









Google My Maps

SIGNS ON THIS PAGE

V1.24 V1.25





V1.26 V1.27

V1.28









V1.34 V1.35



SW 6tt

St Francis Family Medicine

St. Francis Family Medicine Jewell Clinic

H

Red Brick 🔒

Google My Maps

V3.3





V3.4 V3.5











Google My Maps

SIGNS ON THIS PAGE

V3.9 V3.10



### CENTRAL REGION

Michigan A NE Wint NE Wint NE Arter A NE Kellam

NE Seward

NE Sardou Ave.

SE 3rd St

SE 6th Ave

SE TOTH ST

SE 21st St

NE Chester

Oakland-Billard

Park

SE 2nd 5X

SE 11th St

W

SE 21st St

NE Division St

NE Seward Ave

NE Alchison Ave

354A

∃ SE 22nd St

52 SE 10th Ave

SE 17th St

SE 19th St

Markers represent the page number where each intersection and corresponding signs are found.

NOTE: Locations are approximate. Sign Contractor shall verify locations on site with City of Topeka representative prior to start of fabrication.



Topeka | Key Plan

ansas River

Zoo 🛎

e Park

W-12th St

LISTER

SW Gage Blvd

SW 7th St

SW 8th Ave

SW 10th Ave

SW Munson Ave

SW Huntoon St

m SW 17th St

SW 19th St

SW 20