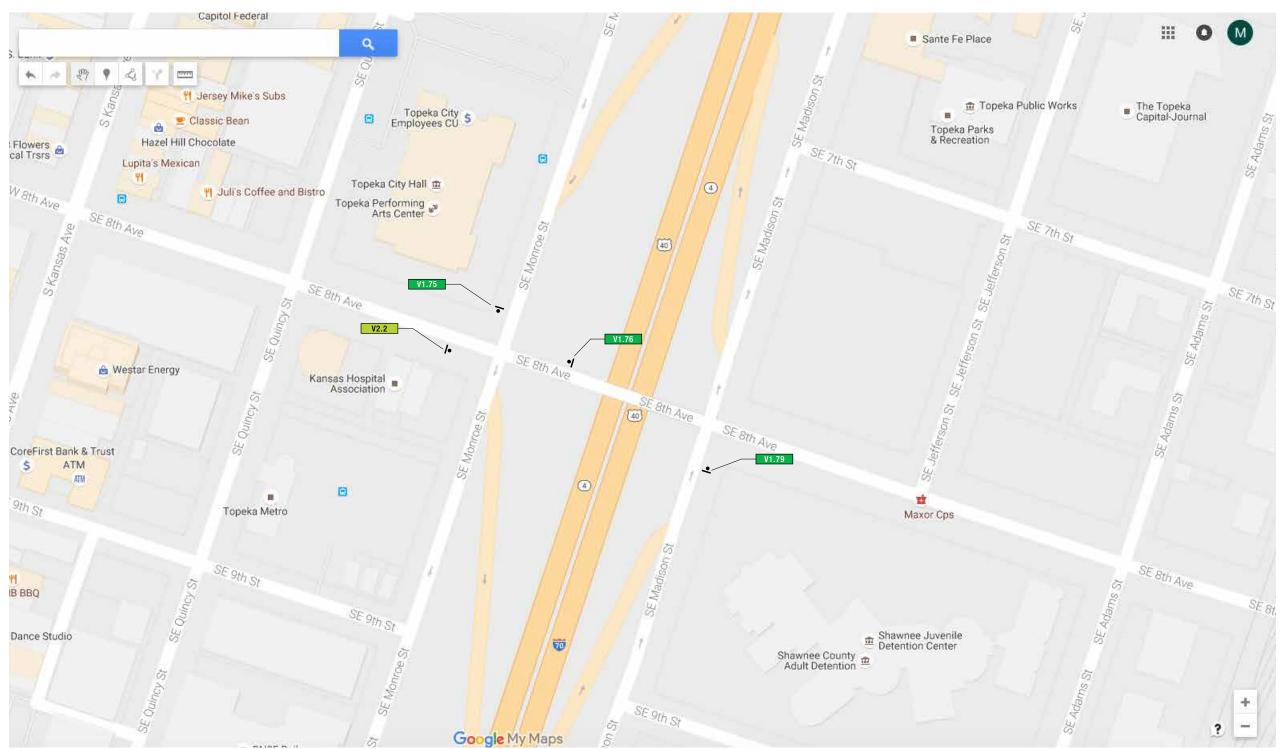

### Wolfe's Camera Shop ♦ 4 9 9 4 7 mm Subway 0 Jayhawk Tower Shawnee County Courthouse Equity Bank Shawnee County Treasurer League of Kansas Municipalties \$ Capitol Federal Kansas Health Institute U.S. Bank \$ 5 Vision Bank M Jersey Mike's Subs The Celtic Fox Topeka City 5 Employees CU 5 V5.6 0 Classic Bean 3 Flowers Hazel Hill Chocolate Metaphysical Trsrs Lupita's Mexican Topeka City Hall 🟛 4 Y Juli's Coffee and Bistro Topeka Performing Arts Center Healing Arts Board 🏛 40 Quiznos # te Capitol or Center Mestar Energy Kansas Hospital Association 40 CoreFirst Bank & Trust Kansas Department of ATM Education - Landon... ATM 4 m 10 m Topeka Metro Governmental Ethics Commission THE State of Kansas Water Office Field of Greens \* Google My, Maps The Merchant 🙆

### SIGNS ON THIS PAGE

V3.15 V3.16 V3.17 V3.18 V5.6

V5.7

N

V1.75 V1.76 V1.79

V1.79 V2.2

V5.8 V5.9

V5.10