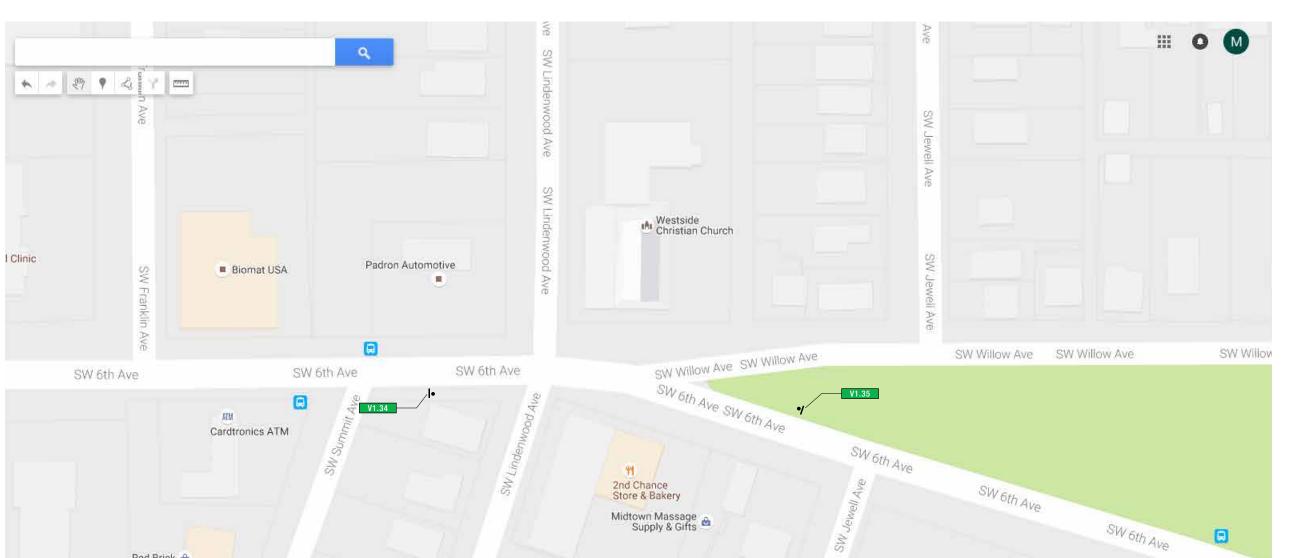

V1.20 V1.21

V1.22 V1.23

Google My Maps

SIGNS ON THIS PAGE

V1.24 V1.25

V1.26 V1.27

V1.28

V1.34 V1.35