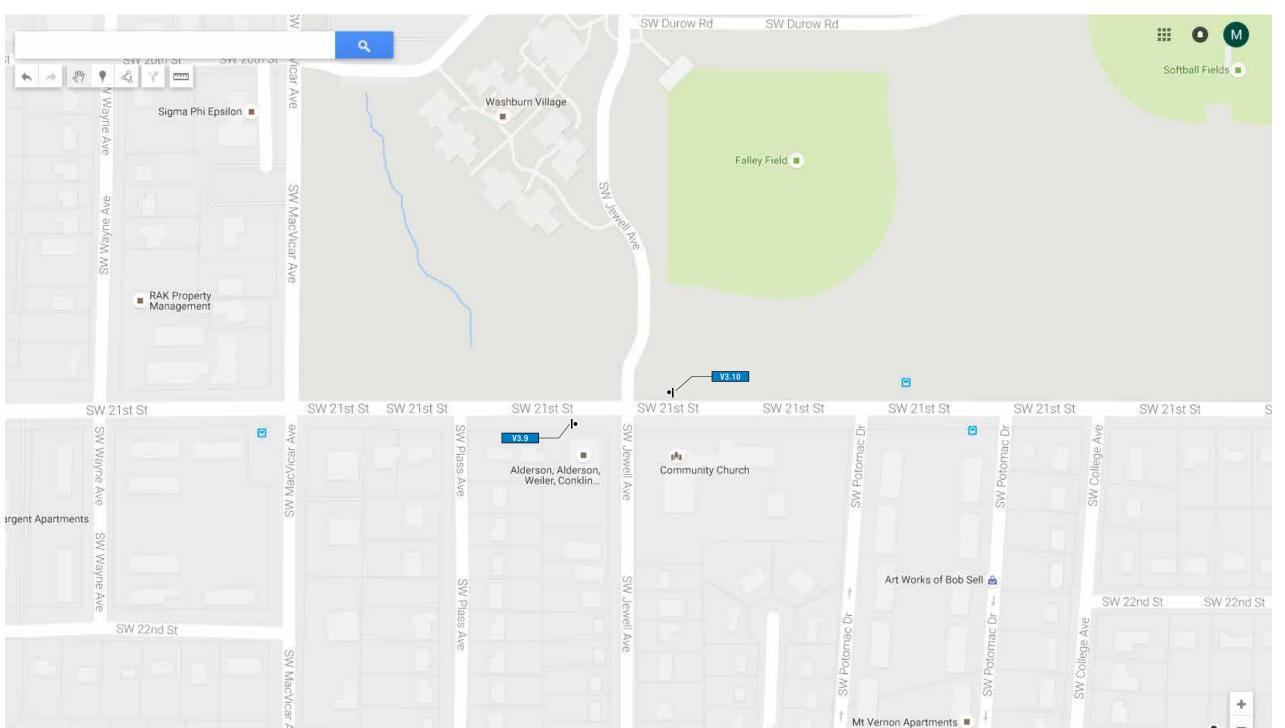

SW 7th St

SW 7th St

ATM ATM

V Westlake Ct

Westlake Shelter House

Tropical Rainforest

# Kansas Children's Services League ♠ → ₹97 ♥ <> Y ==== Kansas Gas Service SW Gage C Diabetes Learnin Store SW Gage Cir Dove Cremation & Funeral Service, Topeka Tokan Designs Inc. SW 6th Ave Torgeson Electric 🔒 SW Blaisdell Dr Stormont-Vail Health Care Tropical Rainforest SW 7th St

SW 7th St

Google My Maps TM AM G



SIGNS ON THIS PAGE

V1.8 V1.9 V1.10 V1.11



SW 7th St

SW 7th St



V1.12 V1.13 V1.14





V1.16 V1.17 V1.18





V1.20 V1.21



V1.22 V1.23









Google My Maps

SIGNS ON THIS PAGE

V1.24 V1.25





V1.26 V1.27

V1.28









V1.34 V1.35



SW 6tt

St Francis Family Medicine

St. Francis Family Medicine Jewell Clinic

H

Red Brick 🔒

Google My Maps

V3.3





V3.4 V3.5











Google My Maps

SIGNS ON THIS PAGE

V3.9 V3.10



### CENTRAL REGION

Michigan A NE Wint NE Wint NE Arter A NE Kellam

NE Seward

NE Sardou Ave.

SE 3rd St

SE 6th Ave

SE TOTH ST

SE 21st St

NE Chester

Oakland-Billard

Park

SE 2nd 5X

SE 11th St

W

SE 21st St

NE Division St

NE Seward Ave

NE Alchison Ave

354A

∃ SE 22nd St

52 SE 10th Ave

SE 17th St

SE 19th St

Markers represent the page number where each intersection and corresponding signs are found.

NOTE: Locations are approximate. Sign Contractor shall verify locations on site with City of Topeka representative prior to start of fabrication.



Topeka | Key Plan

ansas River

Zoo 🛎

e Park

W-12th St

LISTER

SW Gage Blvd

SW 7th St

SW 8th Ave

SW 10th Ave

SW Munson Ave

SW Huntoon St

m SW 17th St

SW 19th St

SW 20th S