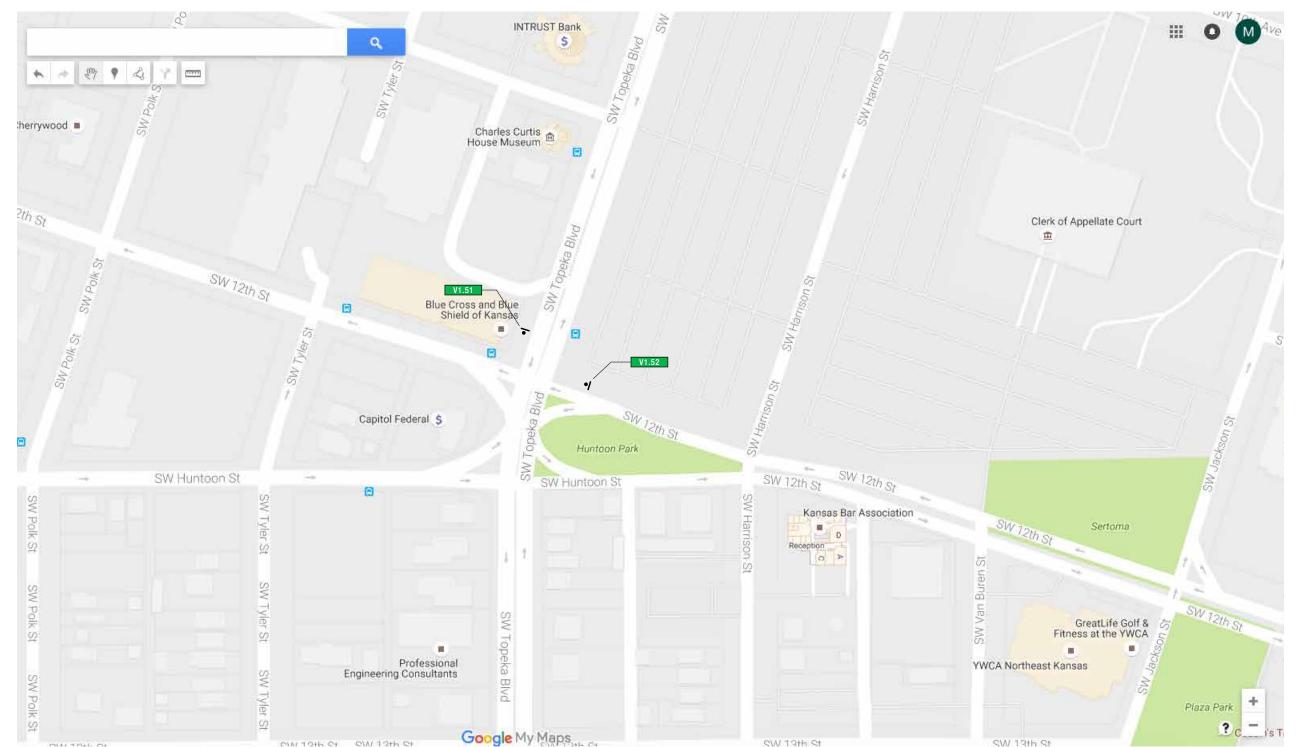

V5.14

V1.51 V1.52

CW 19th Ot - QW 19th Ot

RW 12th St

SW 13th St

V3.23

V3.24

V3.25 V3.26