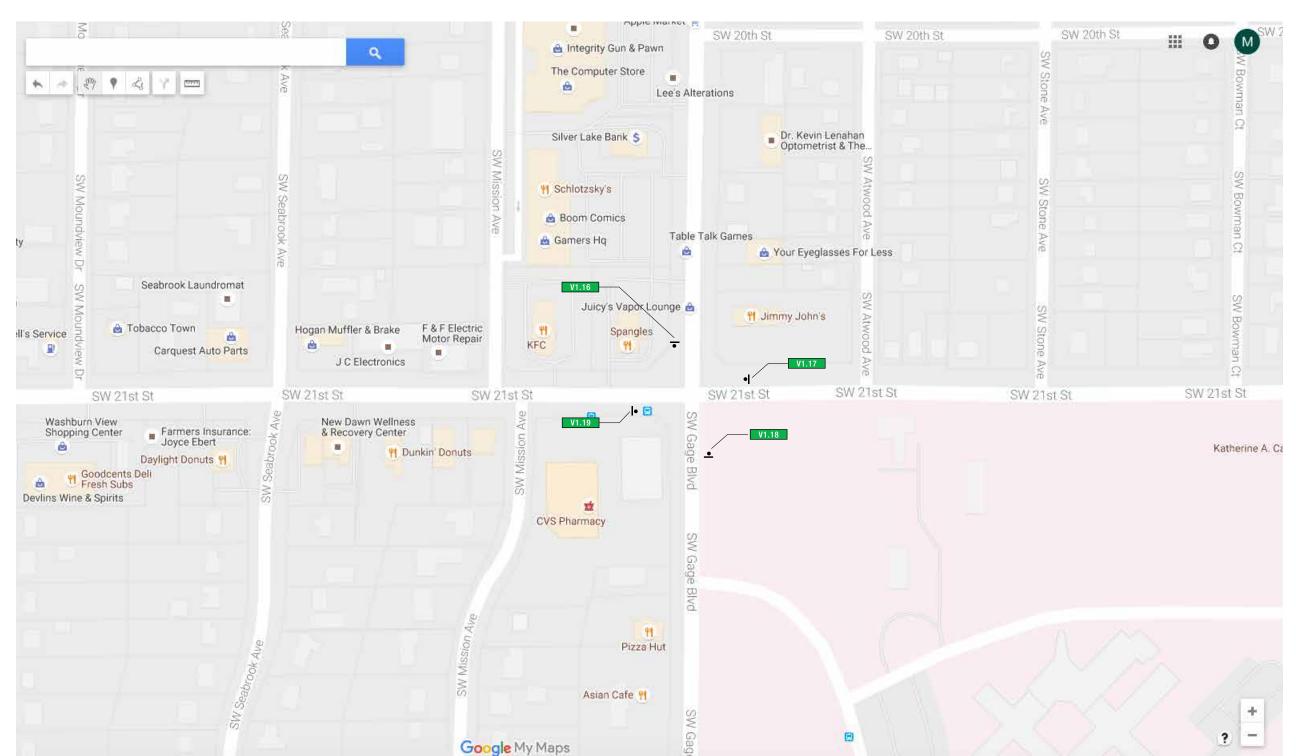

SW 7th St

Google My Maps TM AM G

SIGNS ON THIS PAGE

V1.8 V1.9 V1.10 V1.11

SW 7th St

SW 7th St

V1.12 V1.13 V1.14

V1.16 V1.17 V1.18

V1.20 V1.21

V1.22 V1.23

Google My Maps

SIGNS ON THIS PAGE

V1.24 V1.25

V1.26 V1.27

V1.28

V1.34 V1.35