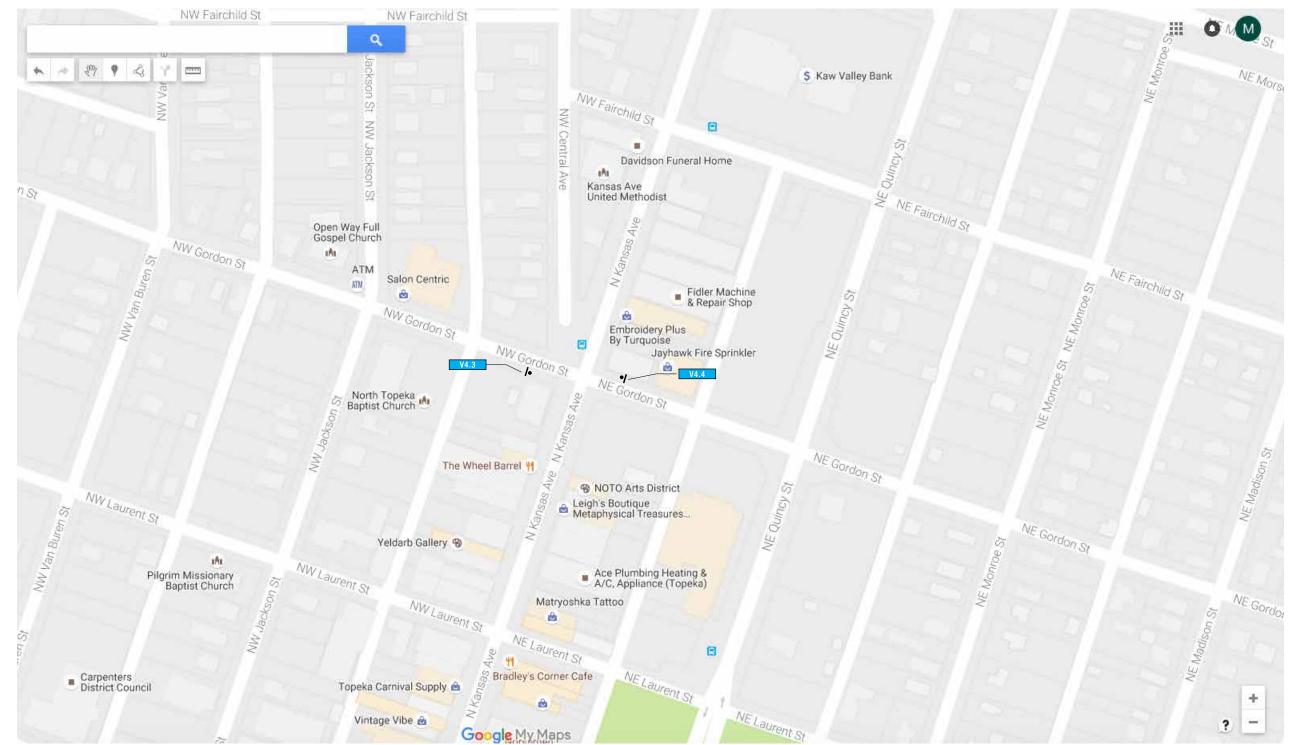

NOTE: Locations are approximate. Sign Contractor shall verify locations on site with City of Topeka representative prior to start of fabrication.



Topeka | Key Plan

ansas River

Zoo 🛎

e Park

W-12th St

LISTER

SW Gage Blvd

SW 7th St

SW 8th Ave

SW 10th Ave

SW Munson Ave

SW Huntoon St

m SW 17th St

SW 19th St

SW 20th St

SW 21st St

SW 11th St

SW Kanza Dr 5

Bldg Dr

SW 7th St

M. Westboro Baptist Church

NW Grove Ave

W 1st Ave

SW 2nd St

Topeka

OLD TOWN

S SW 12th St

SW 18th St

SW 19th St

SW 16th St

W.1st Ave

SW 10th Ave.

SW 6th Ave

SW-T6th St

SW 17th St

CENTRAL TOPEKA 2

SW 18th St

Washburn

University

SW 21st St

SW 2nd St

361A

SW 2nd ST

Kansas State Capitol Visitor 48 nter

Blvd

61

it Kansas Expocentre

33

55

SE 21st St.

32

V1.36 V1.37





V4.3 V4.4





V4.5 V4.6







V4.7







V1.38

V1.39













### 27 P 2 Y ---YMCA . Auto Finance SW 5th St Topeka Harvest Center of Topeka Foursquare nt-A-Center El Mezcal 41 K-9 Obedience Training Center A Calvary Baptist Church Muckenthaler A J's Import Garage 👜 SW 6th Ave Payday Loans in Topeka Bates Furniture Bates Used Appliances Problem Solver er-Johnson ral Chapel Brooks Hair Salon -Terry's Bar & Grill A-1 Lock & Key is Photography Los Magueyes Mexican Food Harmon Financial & Tax Services Williams Automotive Mister Thrifty 👜 Rowhouse \* Mr. Thriftys Discount Grocery And Surplus Strapped Leather Chapter 13 Bankruptcy Trustee SW Topeka Blvr SW 6th Ave Faith in SW 6th Ave Kansasland Tire & Service BWd Topeka BVd SW 6th Ave First United Children's Alliance of Kansas Methodist Church Birth