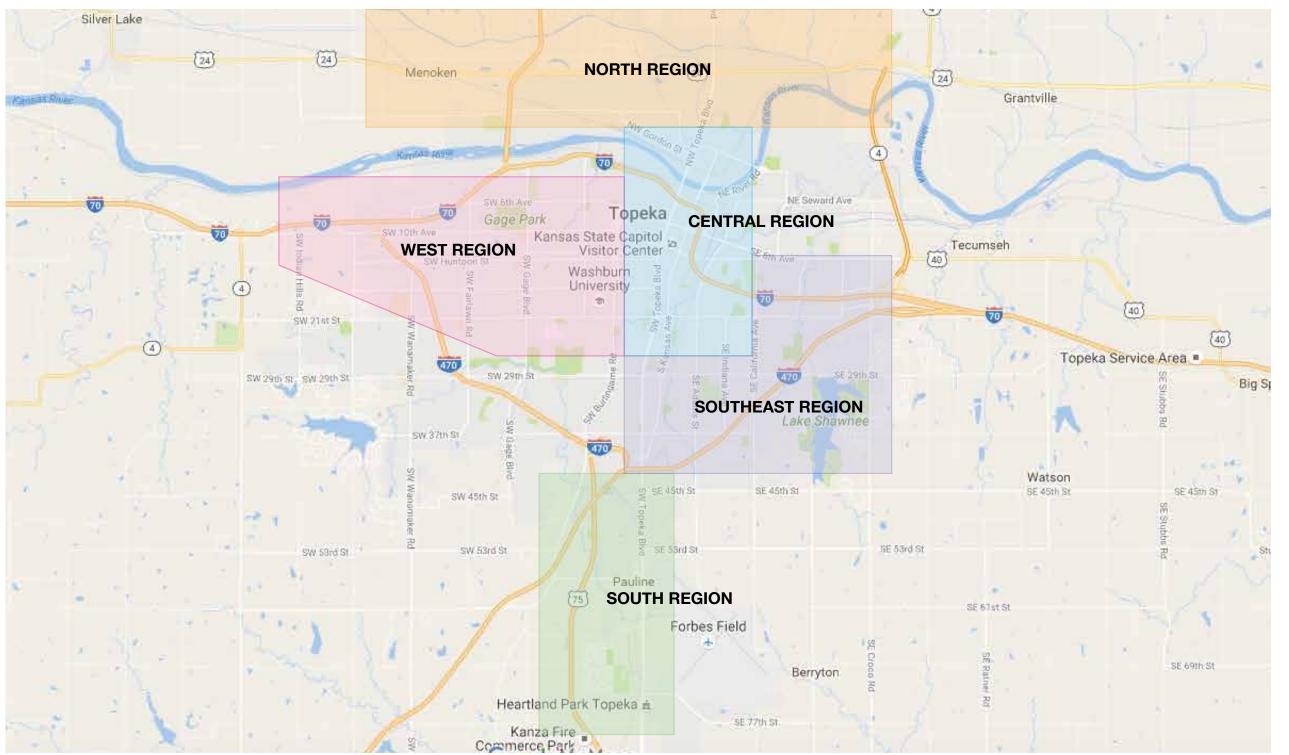

#### REGIONS

To help organize this plan, signs are grouped into five areas as identified on this map: North, West, Central, Southeast and the South Regions.