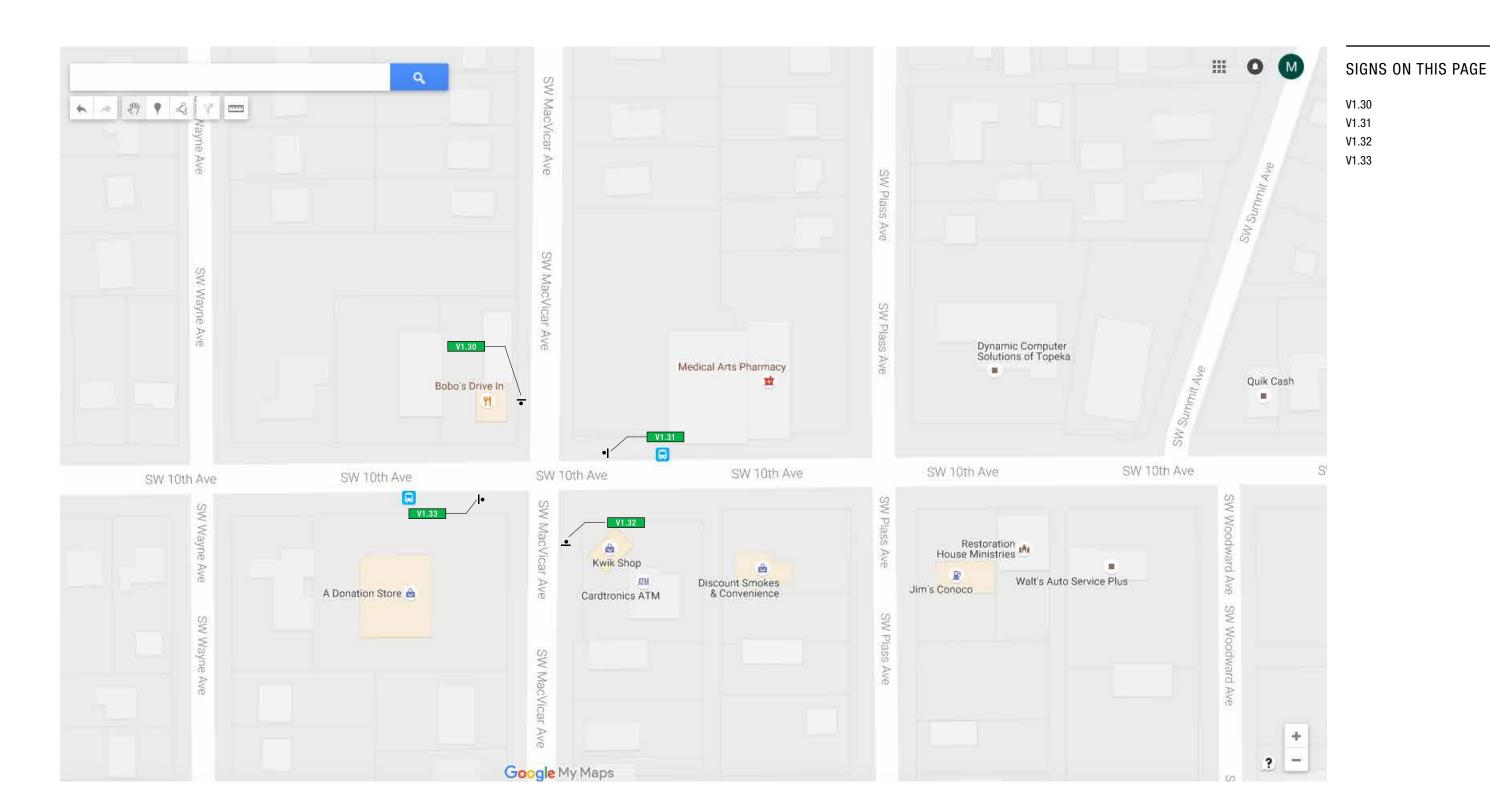

s Inc SW 5th Ave SW 6th Ave SW 6th Ave SW 6th Ave h Ave V1.7 SW Blaisdell Dr Stormont-Vail Health Care

Google My Maps

SIGNS ON THIS PAGE

V1.7 V1.80



SW 7th

SW 7th St

SW 7th St

ATM ATM

V Westlake Ct

Westlake Shelter House

Tropical Rainforest

# Kansas Children's Services League ♠ → ₹97 ♥ <> Y ==== Kansas Gas Service SW Gage C Diabetes Learnin Store SW Gage Cir Dove Cremation & Funeral Service, Topeka Tokan Designs Inc. SW 6th Ave Torgeson Electric 🔒 SW Blaisdell Dr Stormont-Vail Health Care Tropical Rainforest SW 7th St

SW 7th St

Google My Maps TM AM G



SIGNS ON THIS PAGE

V1.8 V1.9 V1.10 V1.11



SW 7th St

SW 7th St



V1.12 V1.13 V1.14





V1.16 V1.17 V1.18





V1.20 V1.21



V1.22 V1.23









Google My Maps

SIGNS ON THIS PAGE

V1.24 V1.25





V1.26 V1.27

V1.28









V1.34 V1.35



SW 6tt

St Francis Family Medicine

St. Francis Family Medicine Jewell Clinic

H

Red Brick 🔒

Google My Maps

V3.3





V3.4 V3.5











Google My Maps

SIGNS ON THIS PAGE

V3.9 V3.10



### CENTRAL REGION

Michigan A NE Wint NE Wint NE Arter A NE Kellam

NE Seward

NE Sardou Ave.

SE 3rd St

SE 6th Ave

SE TOTH ST

SE 21st St

NE Chester

Oakland-Billard

Park

SE 2nd 5X

SE 11th St

W

SE 21st St

NE Division St

NE Seward Ave

NE Alchison Ave

354A

∃ SE 22nd St

52 SE 10th Ave

SE 17th St

SE 19th St

Markers represent the page number where each intersection and corresponding signs are found.

NOTE: Locations are approximate. Sign Contractor shall verify locations on site with City of Topeka representative prior to start of fabrication.



Topeka | Key Plan

a