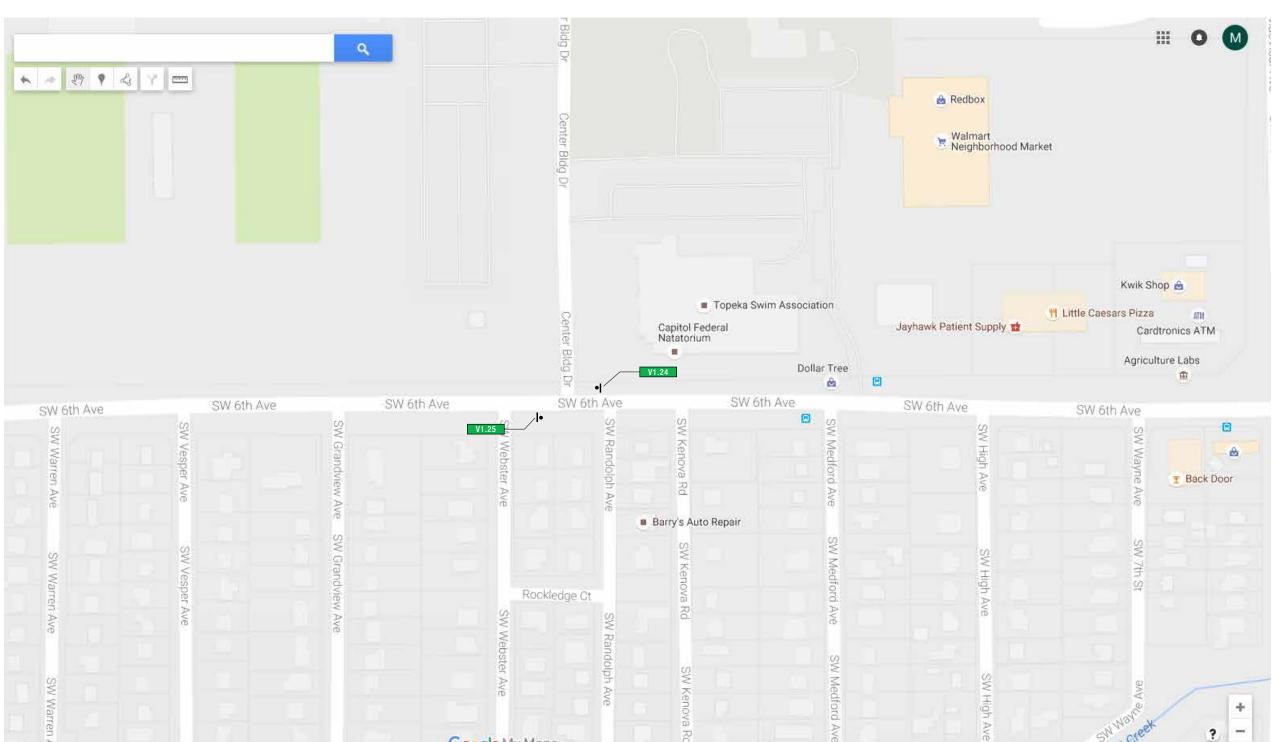

V1.20 V1.21

V1.22 V1.23

Google My Maps

SIGNS ON THIS PAGE

V1.24 V1.25

V1.26 V1.27

V1.28

V1.34 V1.35