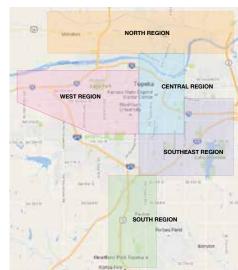

#### REGIONS

To help organize this plan, signs are grouped into five areas as identified on this map: North, West, Central, Southeast and the South Regions.