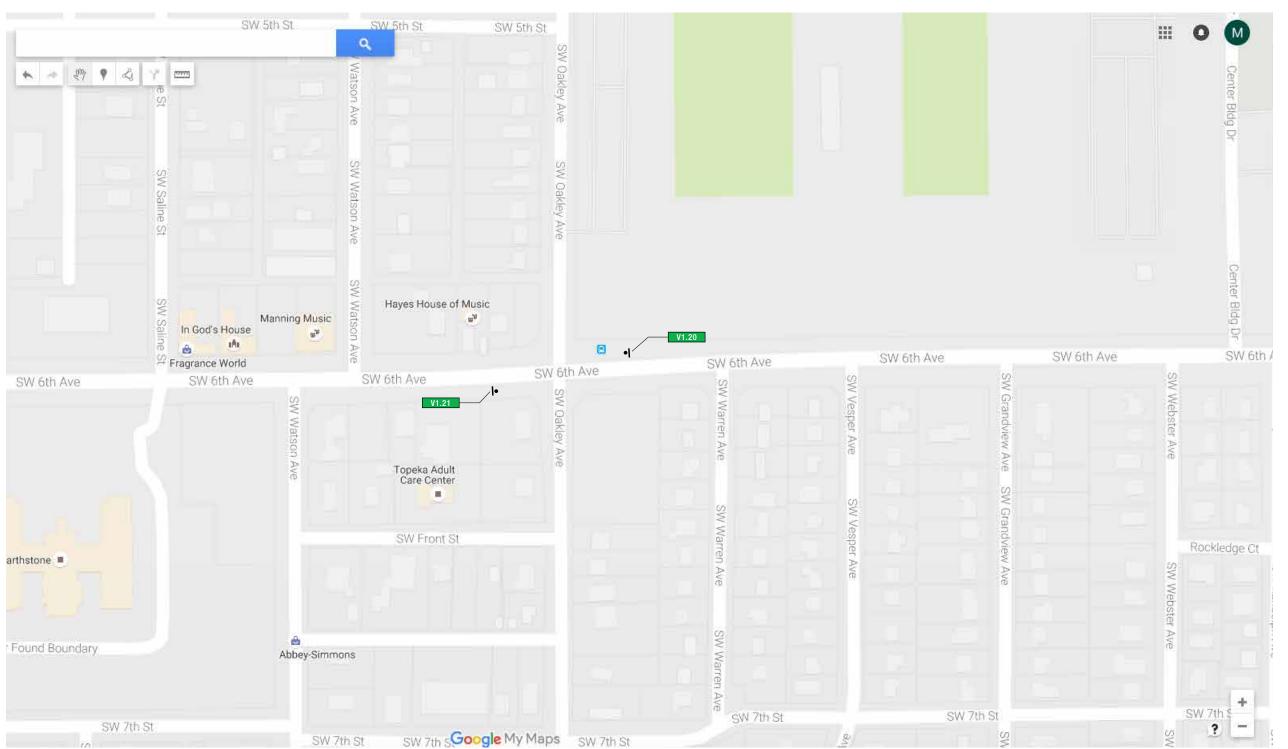

V1.20 V1.21

V1.22 V1.23

Google My Maps

SIGNS ON THIS PAGE

V1.24 V1.25

V1.26 V1.27

V1.28

V1.34 V1.35