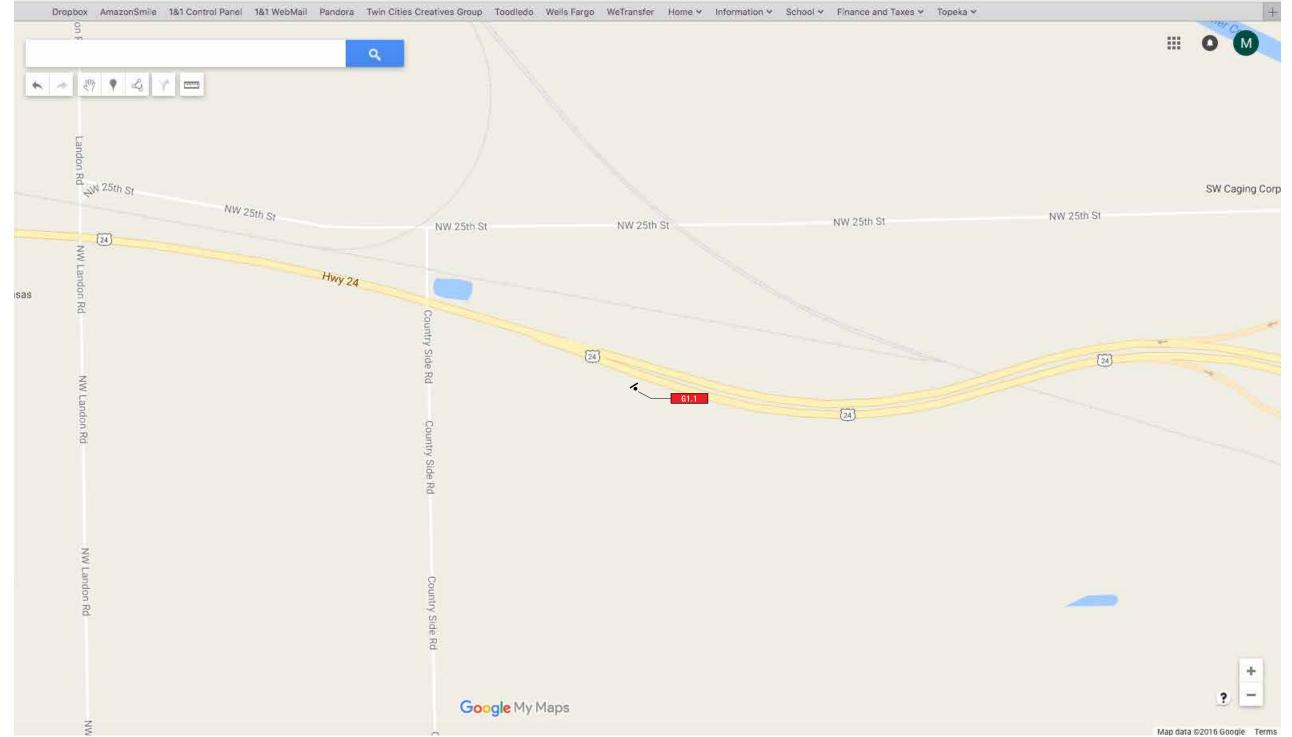

#### NORTH REGION

Markers represent the page number where each intersection and corresponding signs are found.

NOTE: Locations are approximate. Sign Contractor shall verify locations on site with City of Topeka representative prior to start of fabrication.

Topeka | Key Plan

G1.2

G1.3

Google My Maps

24th Terrace