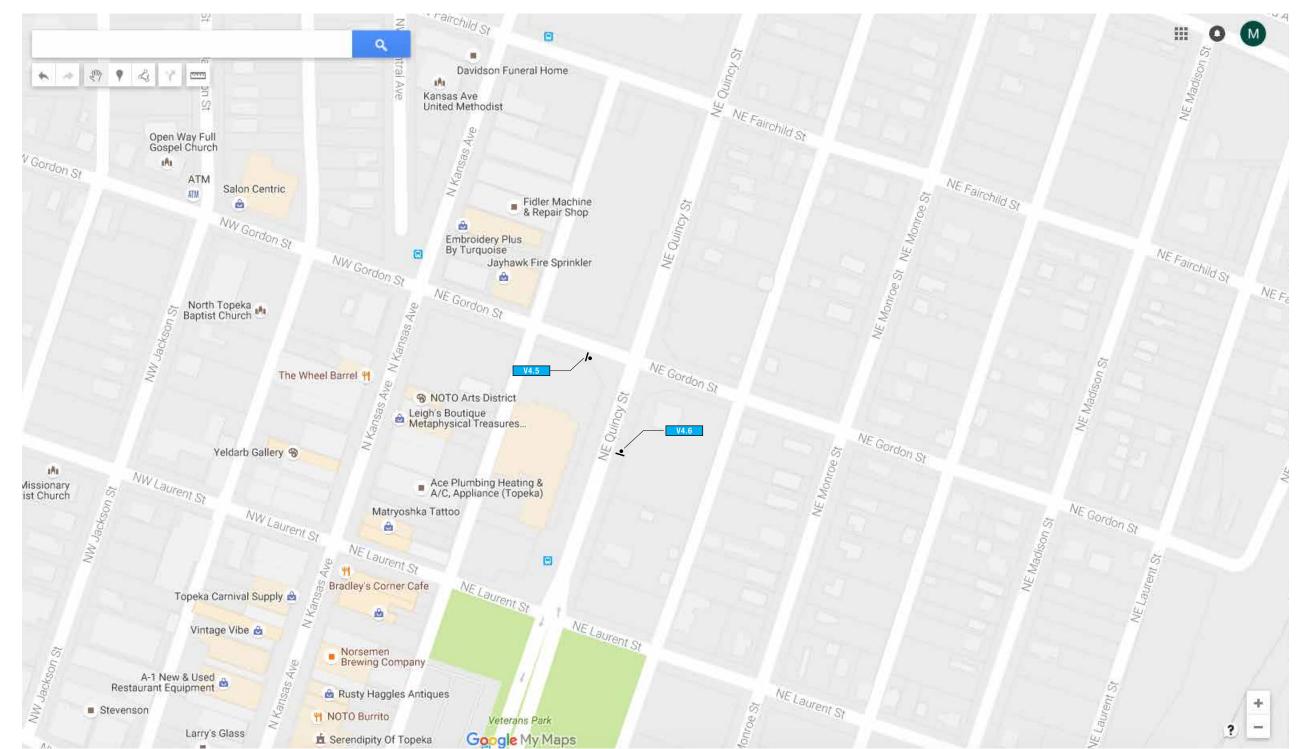

are approximate. Sign Contractor shall verify locations on site with City of Topeka representative prior to start of fabrication.



Topeka | Key Plan

ansas River

Zoo 🛎

e Park

W-12th St

LISTER

SW Gage Blvd

SW 7th St

SW 8th Ave

SW 10th Ave

SW Munson Ave

SW Huntoon St

m SW 17th St

SW 19th St

SW 20th St

SW 21st St

SW 11th St

SW Kanza Dr 5

Bldg Dr

SW 7th St

M. Westboro Baptist Church

NW Grove Ave

W 1st Ave

SW 2nd St

Topeka

OLD TOWN

S SW 12th St

SW 18th St

SW 19th St

SW 16th St

W.1st Ave

SW 10th Ave.

SW 6th Ave

SW-T6th St

SW 17th St

CENTRAL TOPEKA 2

SW 18th St

Washburn

University

SW 21st St

SW 2nd St

361A

SW 2nd ST

Kansas State Capitol Visitor 48 nter

Blvd

61

it Kansas Expocentre

33

55

SE 21st St.

32

V1.36 V1.37





V4.3 V4.4





V4.5 V4.6







V4.7







V1.38

V1.39













### 27 P 2 Y ---YMCA . Auto Finance SW 5th St Topeka Harvest Center of Topeka Foursquare nt-A-Center El Mezcal 41 K-9 Obedience Training Center A Calvary Baptist Church Muckenthaler A J's Import Garage 👜 SW 6th Ave Payday Loans in Topeka Bates Furniture Bates Used Appliances Problem Solver er-Johnson ral Chapel Brooks Hair Salon -Terry's Bar & Grill A-1 Lock & Key is Photography Los Magueyes Mexican Food Harmon Financial & Tax Services Williams Automotive Mister Thrifty 👜 Rowhouse \* Mr. Thriftys Discount Grocery And Surplus Strapped Leather Chapter 13 Bankruptcy Trustee SW Topeka Blvr SW 6th Ave Faith in SW 6th Ave Kansasland Tire & Service BWd Topeka BVd SW 6th Ave First United Children's Alliance of Kansas Methodist Church Birthright of Topeka