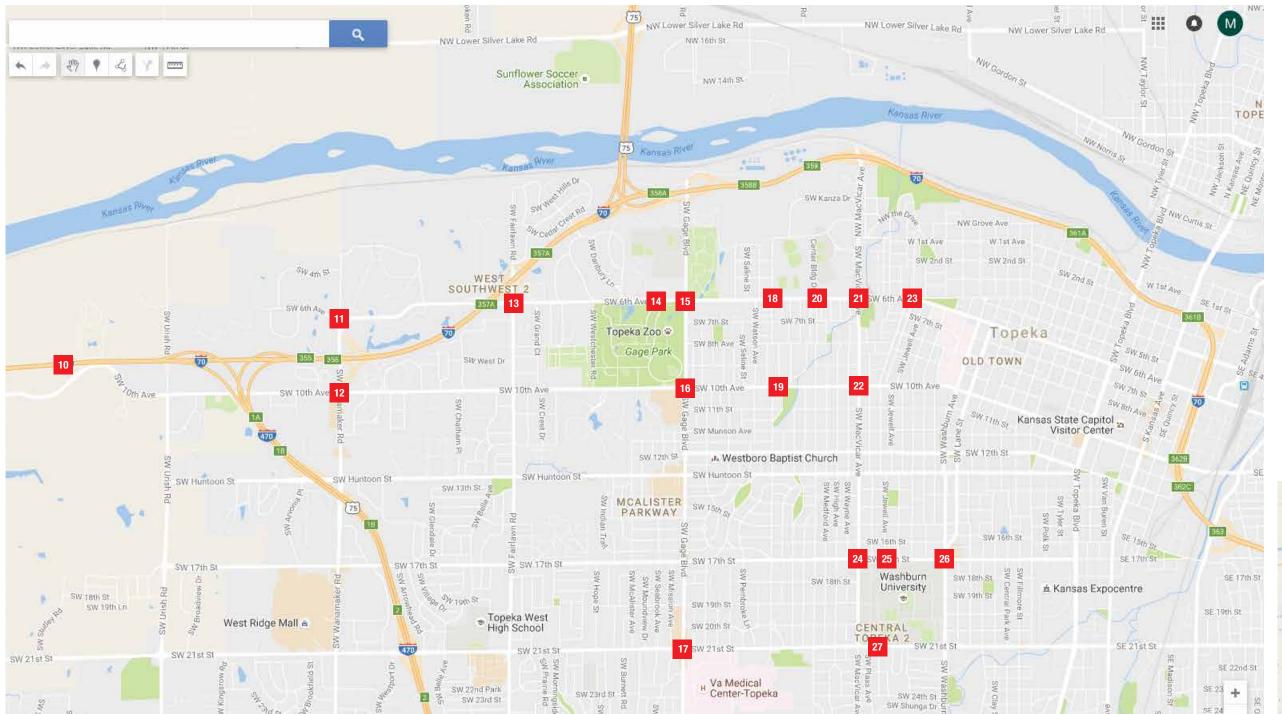

NOTE: Locations are approximate. Sign Contractor shall verify locations on site with City of Topeka representative prior to start of fabrication.

Topeka | Key Plan

ansas River

Zoo 🛎

e Park

W-12th St

LISTER

SW Gage Blvd