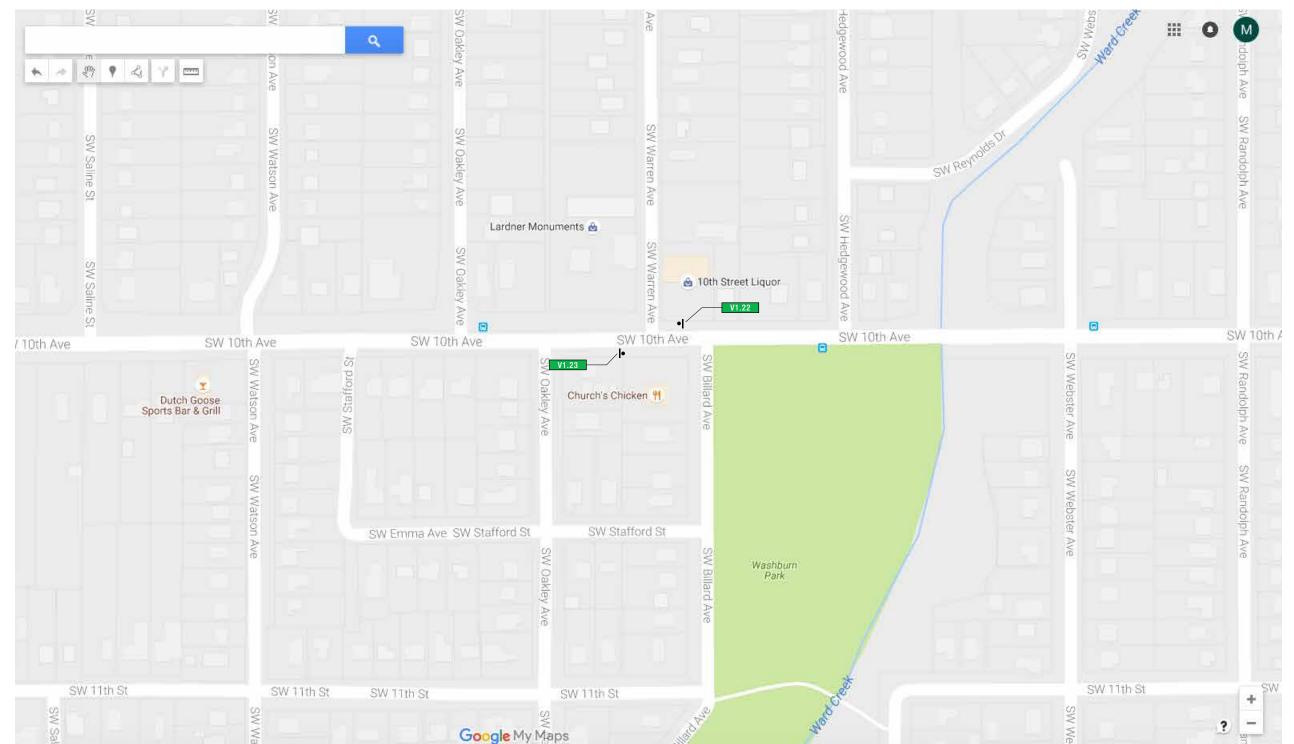

V1.20 V1.21

V1.22 V1.23

Google My Maps

SIGNS ON THIS PAGE

V1.24 V1.25

V1.26 V1.27

V1.28

V1.34 V1.35