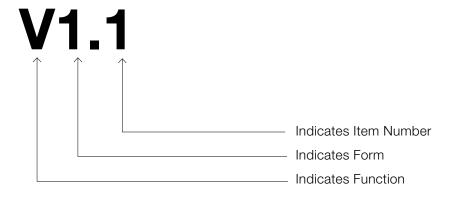

#### **Device Type Numbering System**

The Topeka Wayfinding Program utilizes a labeling system that represents a device's function, form and an individualized item number. Each sign is assigned a unique number derived from this system and is used in the Design Intent Document, Message Schedule and Location Plan. The colors displayed on the right are used in the Location Plan to aid in quick identification.