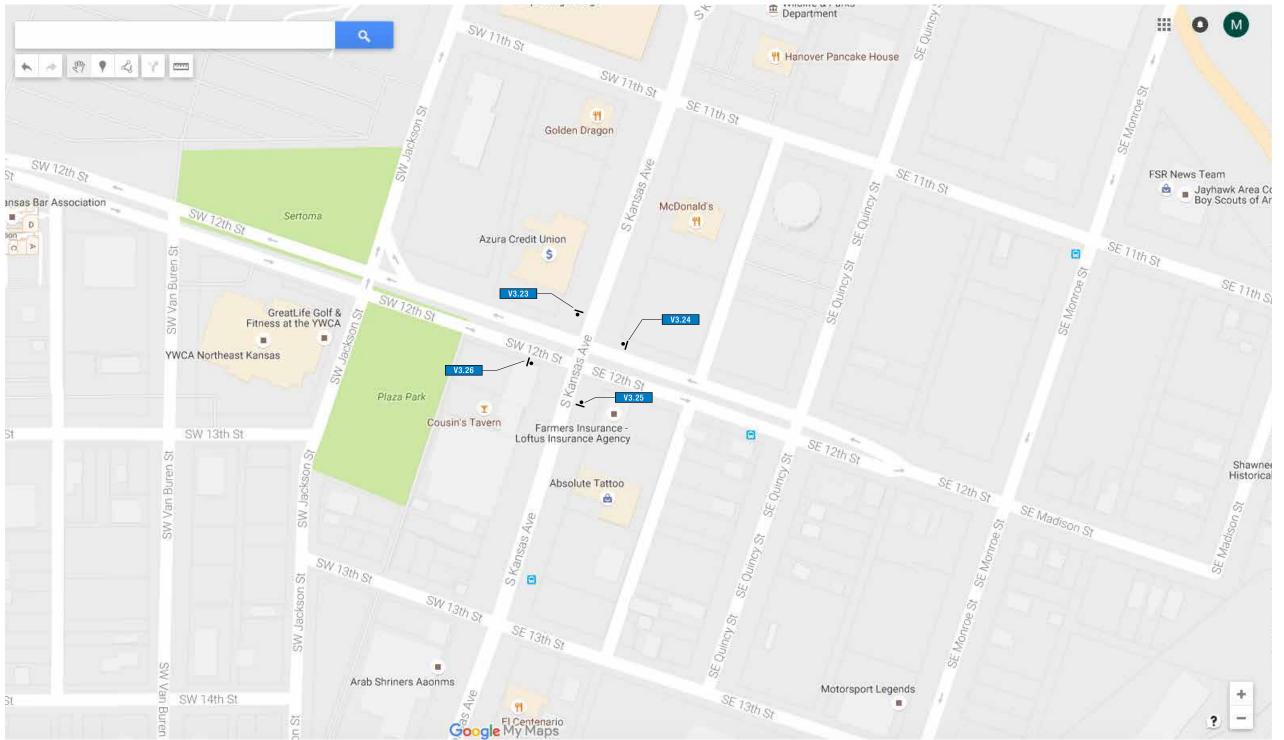

V5.14

V1.51 V1.52

CW 19th Ot - QW 19th Ot

RW 12th St

SW 13th St

V3.23

V3.24

V3.25 V3.26