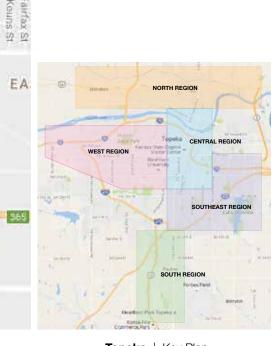

#### REGIONS

To help organize this plan, signs are grouped into five areas as identified on this map: North, West, Central, Southeast and the South Regions.

#### NORTH REGION

Markers represent the page number where each intersection and corresponding signs are found.

NOTE: Locations are approximate. Sign Contractor shall verify locations on site with City of Topeka representative prior to start of fabrication.