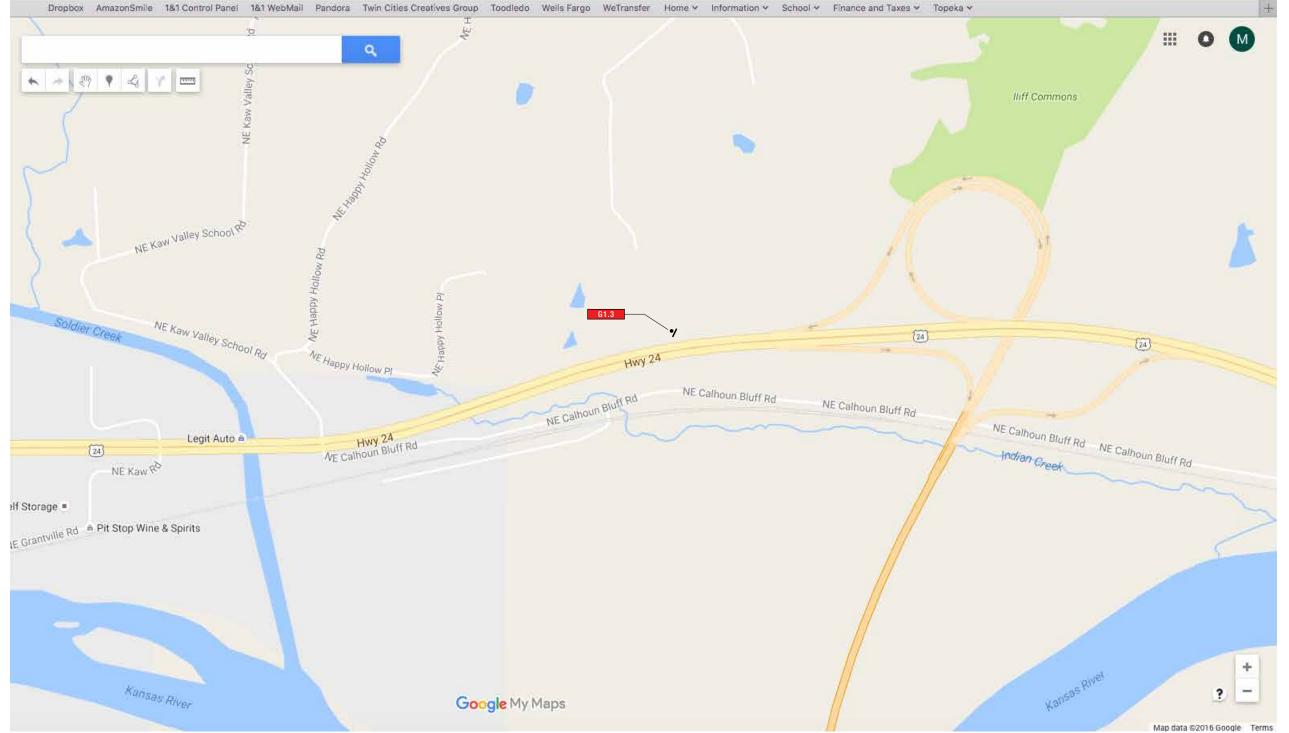

#### NORTH REGION

Markers represent the page number where each intersection and corresponding signs are found.

NOTE: Locations are approximate. Sign Contractor shall verify locations on site with City of Topeka representative prior to start of fabrication.

Topeka | Key Plan

G1.2

G1.3

Google My Maps

24th Terrace