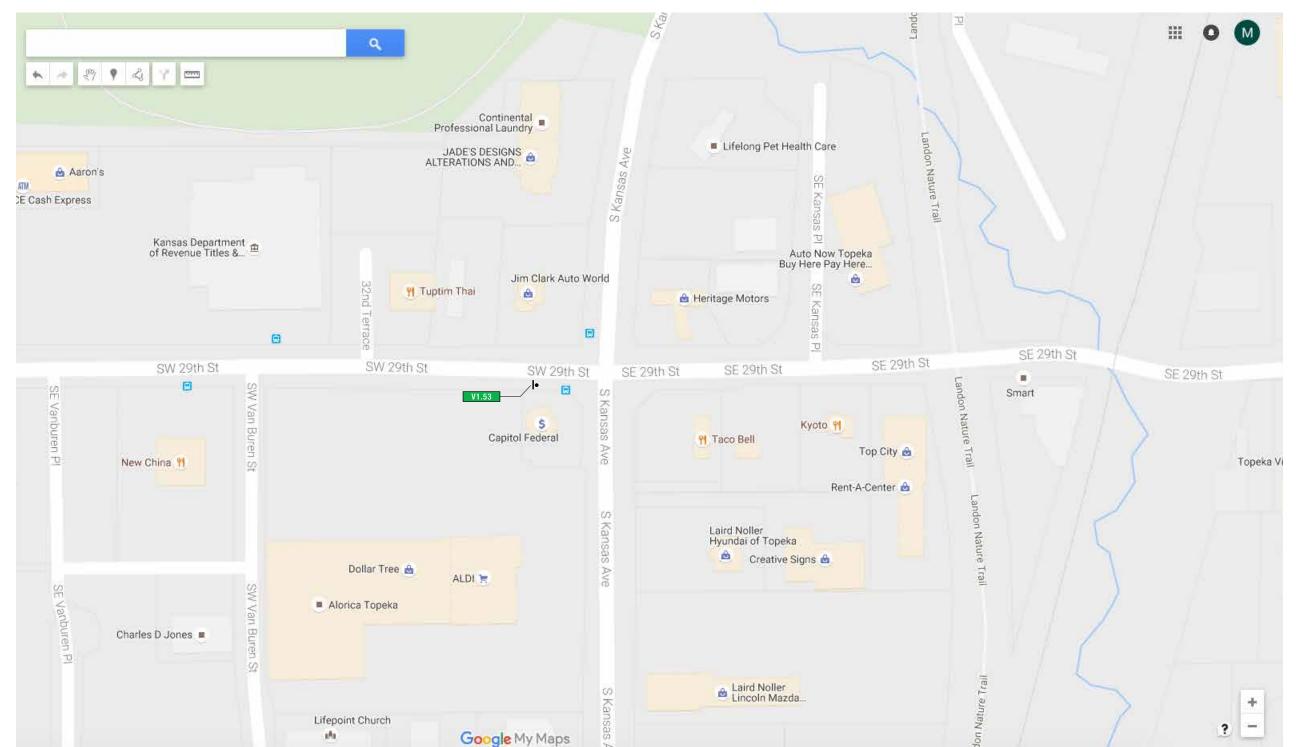

SW 29th Terrace 5 SW 30th St SW 31st St SW 31st Terrace SE 31st St SW 32nd St SE Golf Park Blvd SW 33rd St gE 33rd Terrace 75) SW 34th St Lake Shawne SW Tara Ave SE 35th St 9 SW 36th St SE 37th St SW 37th St 66 SW 37th St 67 E 37th St SW 41st St Ridgewood Estates Im SE 41st St SW 42nd St Lake Shawnee Golf Course SE 42nd St SE 42nd St SE 43/0', S SE 44th Pkwy SE A5th St SE 45th St SE 45th St SE 45th St SE 45th St SW 46th St + South Village

Google My Maps

### **SOUTHEAST REGION**

Markers represent the page number where each intersection and corresponding signs are found.

NOTE: Locations are approximate. Sign Contractor shall verify locations on site with City of Topeka representative prior to start of fabrication.



Topeka | Key Plan



G1.4







V1.61

V1.62

V1.63

V1.64



V1.53









V3.33







V3.6









Google My Maps









Topeka | Key Plan



G1.5









Google My Maps

SIGNS ON THIS PAGE

G1.6



# PT's Co

Interstate All Battery Center

Forbes In

Pauline Central +

Montara Northway

Tom Owens Plumbing =

SW 66th St



SW Capehart Rd Google My Maps

SW Capehart Rd

SIGNS ON THIS PAGE

V1.67 V1.68



White X White

# SW Topeka Blvd Memory Foam Liquidators

SE Gary Ormsby Dr

Heartland Park Topeka

SE Finish Line DS

V2.4

SE Gary Ormsby Dr

SE Finish Line Dr.

Northrop Grumman Info Tech

SW Gary Ormsby Dr

Mars Chocolate North America SW Gary Ormsby Dr

Google My Maps

SIGNS ON THIS PAGE

V1.71

Armed Forces Reserve Center

SE Gary Ormsby Dr

SE Finish Line Dr

V2.3

V2.4



SE Ormsby Dr

SE Gary Ormsby Dr



SW Gary Ormsby Dr