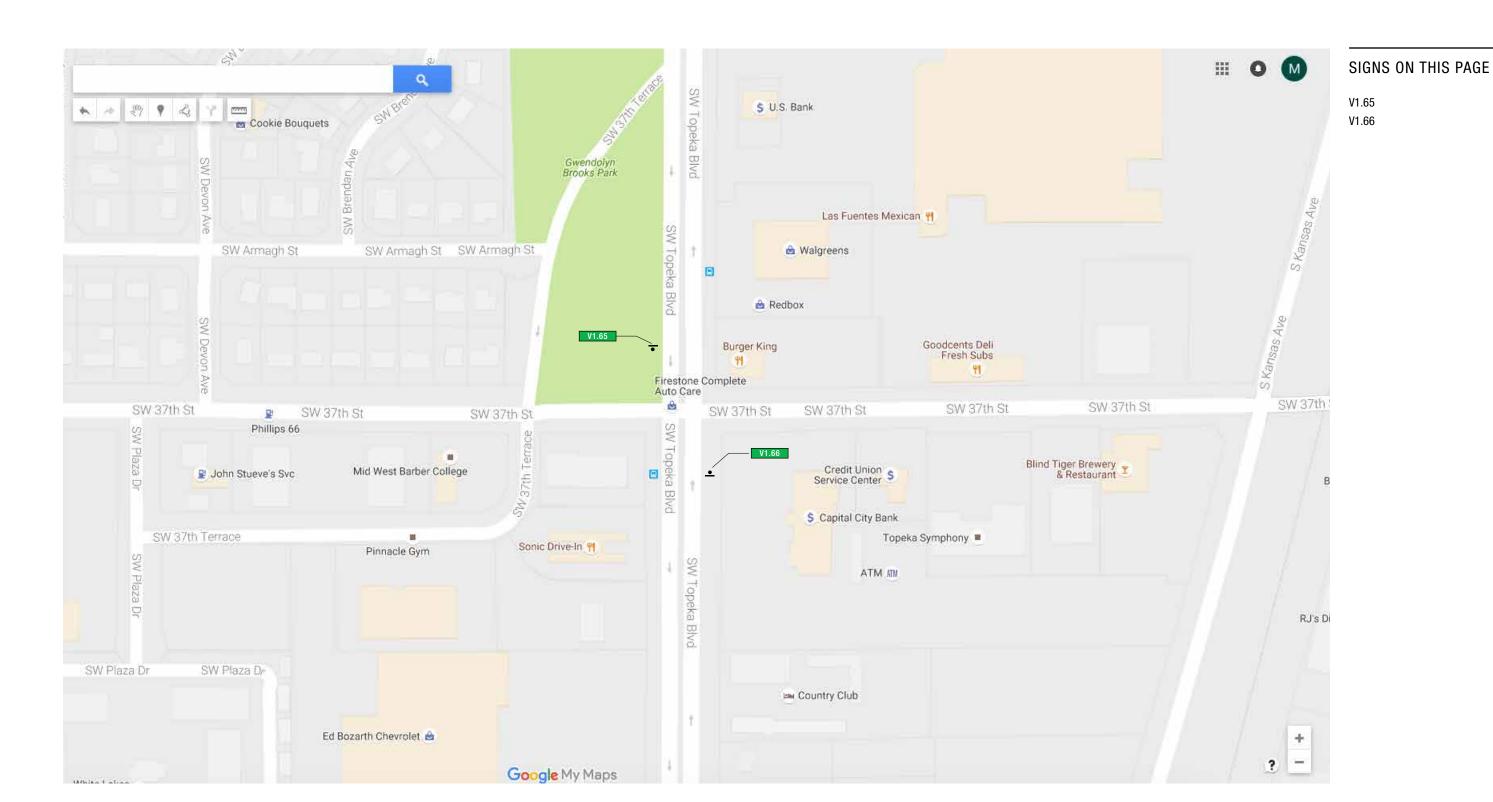

V3.6

Google My Maps

Topeka | Key Plan

G1.5

Google My Maps

SIGNS ON THIS PAGE

G1.6