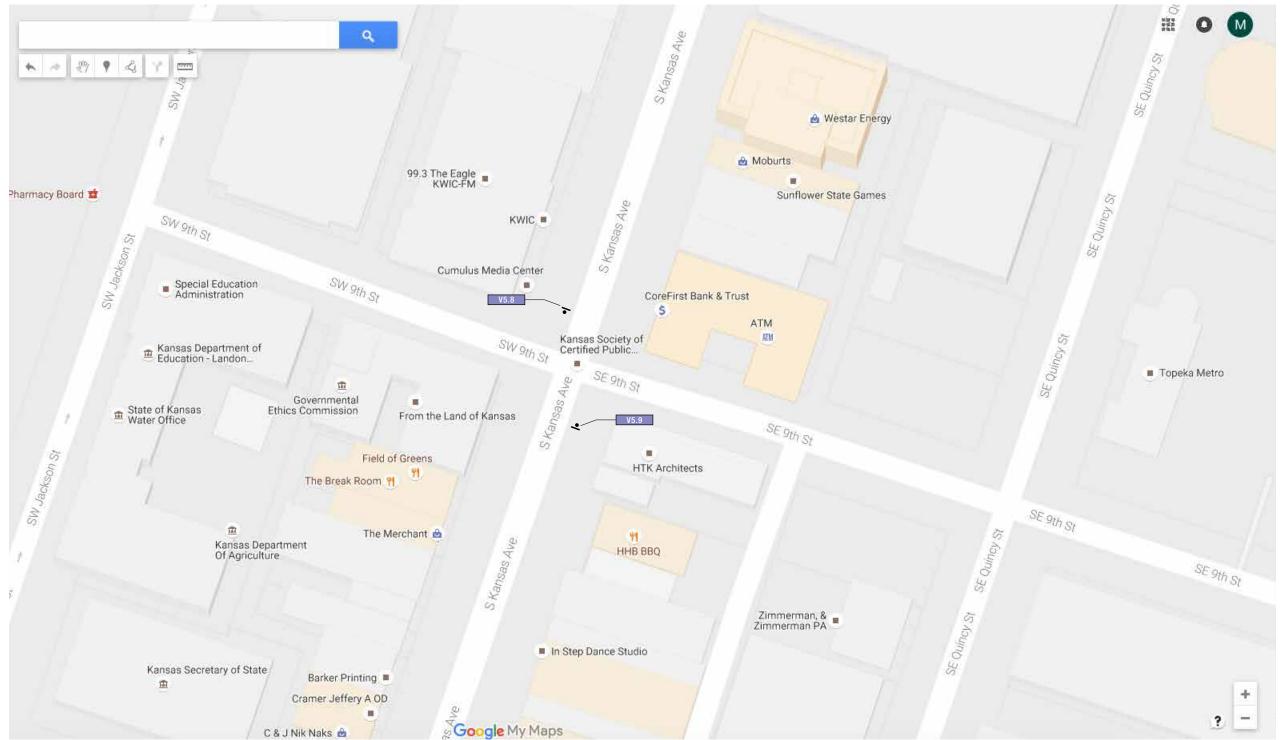

### Wolfe's Camera Shop ♦ 4 9 9 4 7 mm Subway 0 Jayhawk Tower Shawnee County Courthouse Equity Bank Shawnee County Treasurer League of Kansas Municipalties \$ Capitol Federal Kansas Health Institute U.S. Bank \$ 5 Vision Bank M Jersey Mike's Subs The Celtic Fox Topeka City 5 Employees CU 5 V5.6 0 Classic Bean 3 Flowers Hazel Hill Chocolate Metaphysical Trsrs Lupita's Mexican Topeka City Hall 🟛 4 Y Juli's Coffee and Bistro Topeka Performing Arts Center Healing Arts Board 🏛 40 Quiznos # te Capitol or Center Mestar Energy Kansas Hospital Association 40 CoreFirst Bank & Trust Kansas Department of ATM Education - Landon... ATM 4 m 10 m Topeka Metro Governmental Ethics Commission THE State of Kansas Water Office Field of Greens \* Google My, Maps The Merchant 🙆

### SIGNS ON THIS PAGE

V3.15 V3.16 V3.17 V3.18 V5.6

V5.7

N

V1.75 V1.76 V1.79

V1.79 V2.2

V5.8 V5.9

V5.10