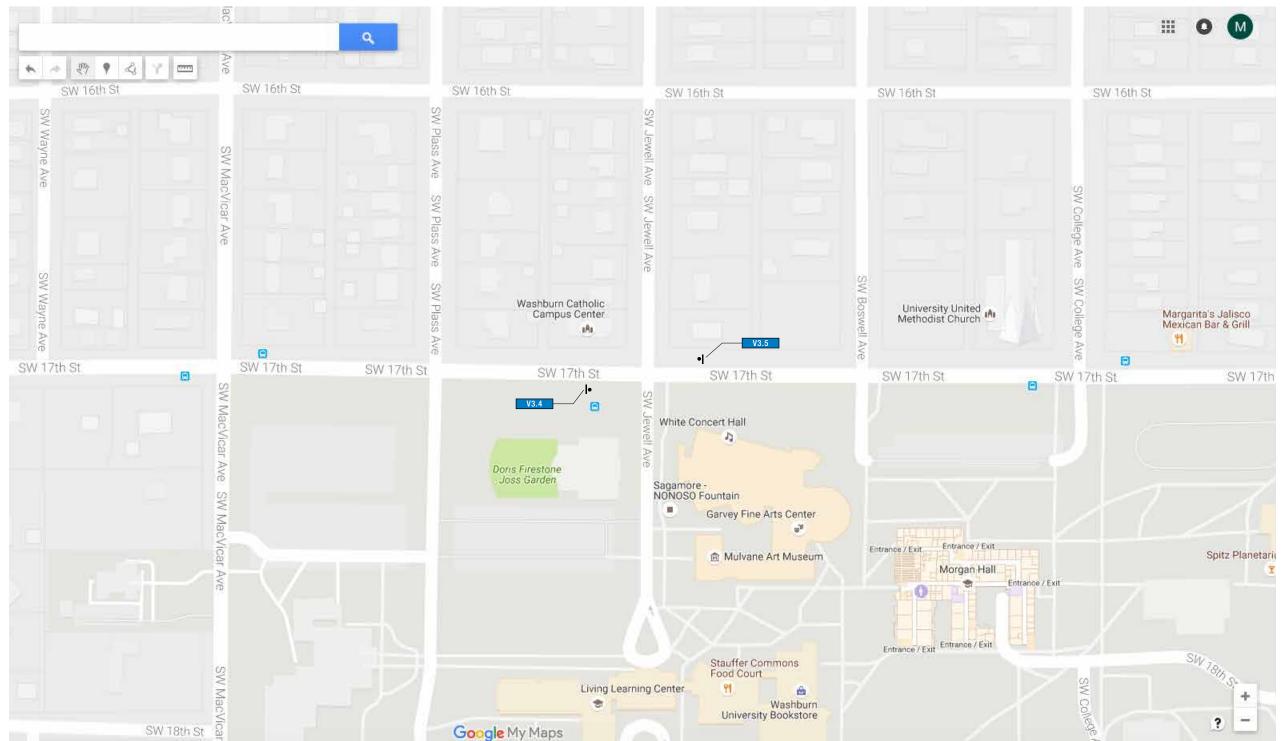

SW 6tt

St Francis Family Medicine

St. Francis Family Medicine Jewell Clinic

H

Red Brick 🔒

Google My Maps

V3.3

V3.4 V3.5