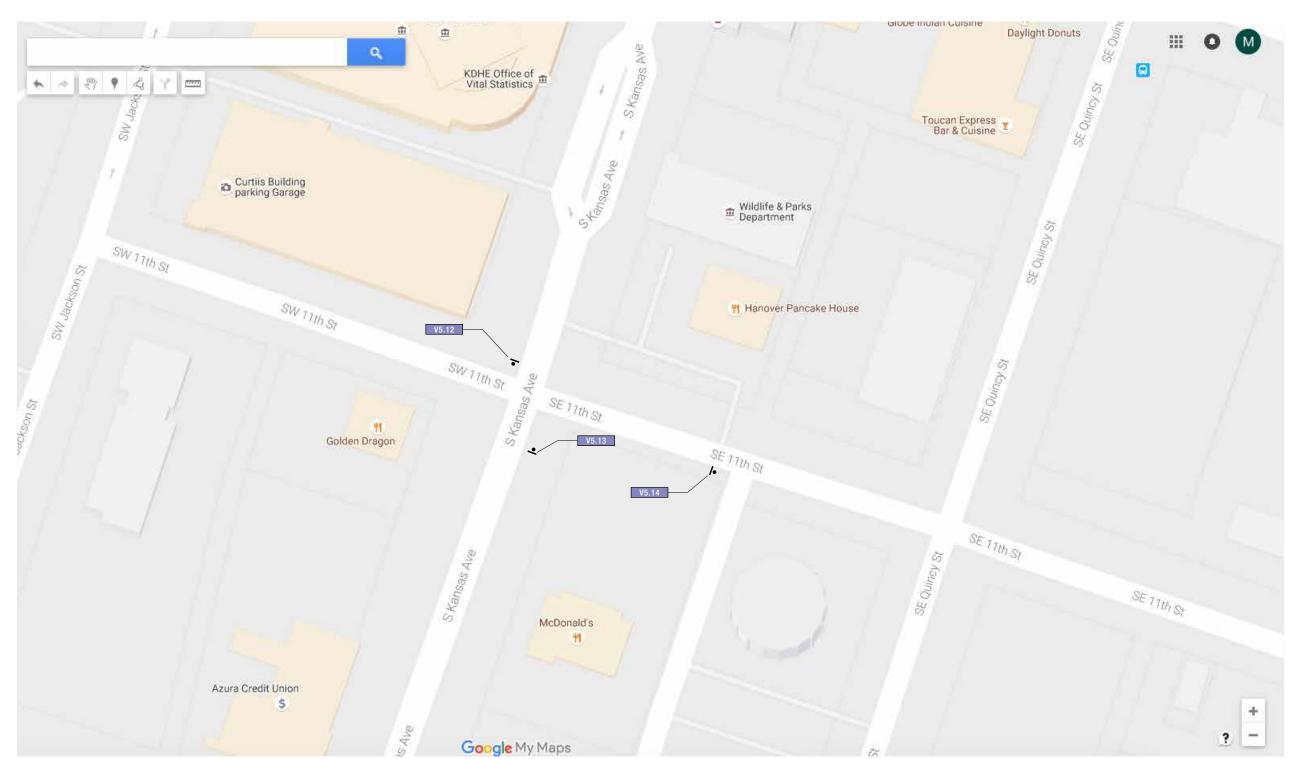

### SIGNS ON THIS PAGE

V3.19 V3.21

V3.20

V3.22

V1.78

G3.5

V1.77

V5.12 V5.13

V5.14

V1.51 V1.52

CW 19th Ot - QW 19th Ot

RW 12th St

SW 13th St

V3.23

V3.24

V3.25 V3.26