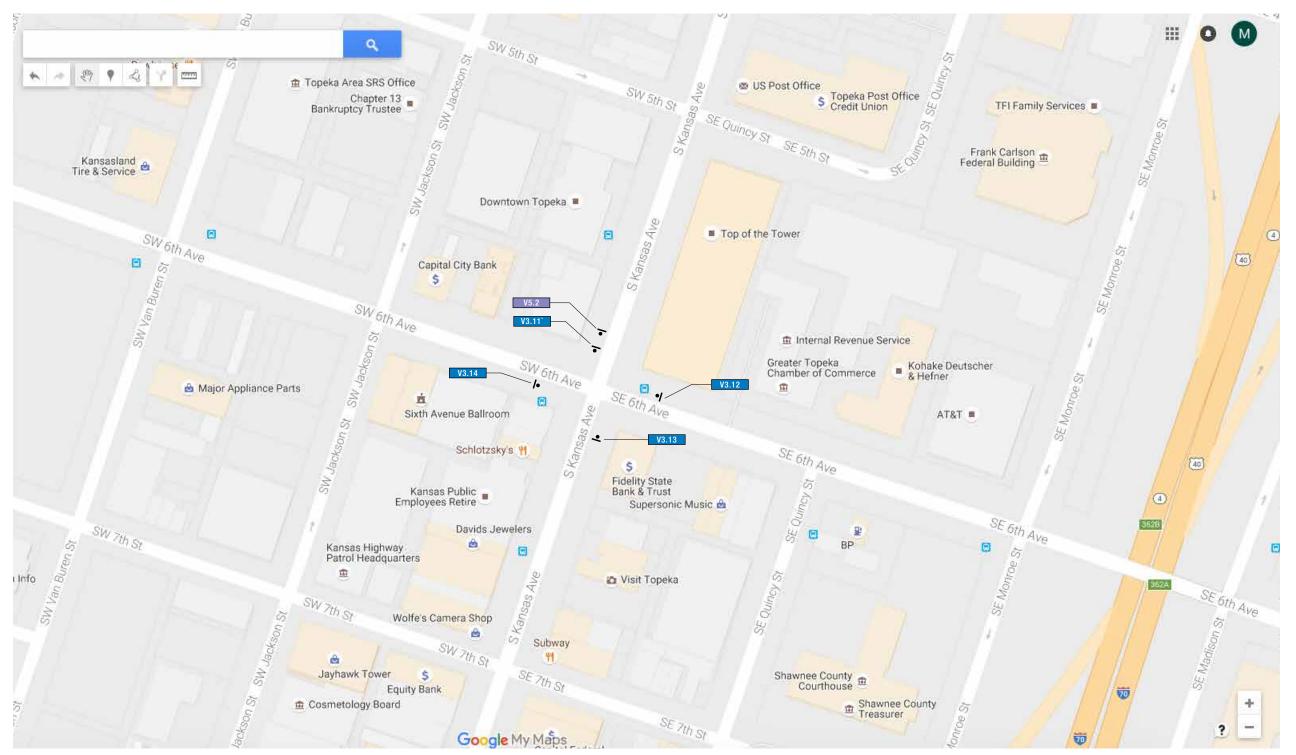

### SIGNS ON THIS PAGE

V1.41

V1.42

V1.43 V1.44

V5.1

V3.11 V3.12 V3.13

V3.14 V5.2

N