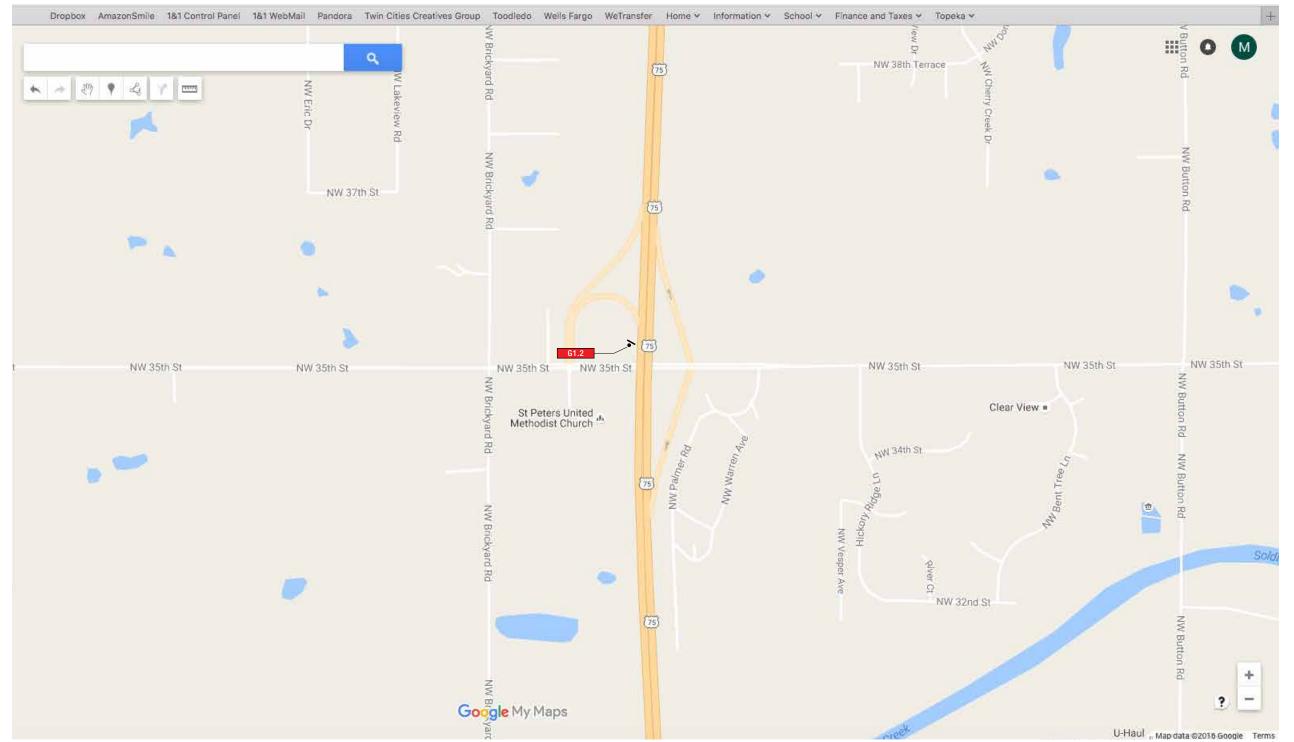

#### NORTH REGION

Markers represent the page number where each intersection and corresponding signs are found.

NOTE: Locations are approximate. Sign Contractor shall verify locations on site with City of Topeka representative prior to start of fabrication.

Topeka | Key Plan

G1.2

G1.3

Google My Maps

24th Terrace