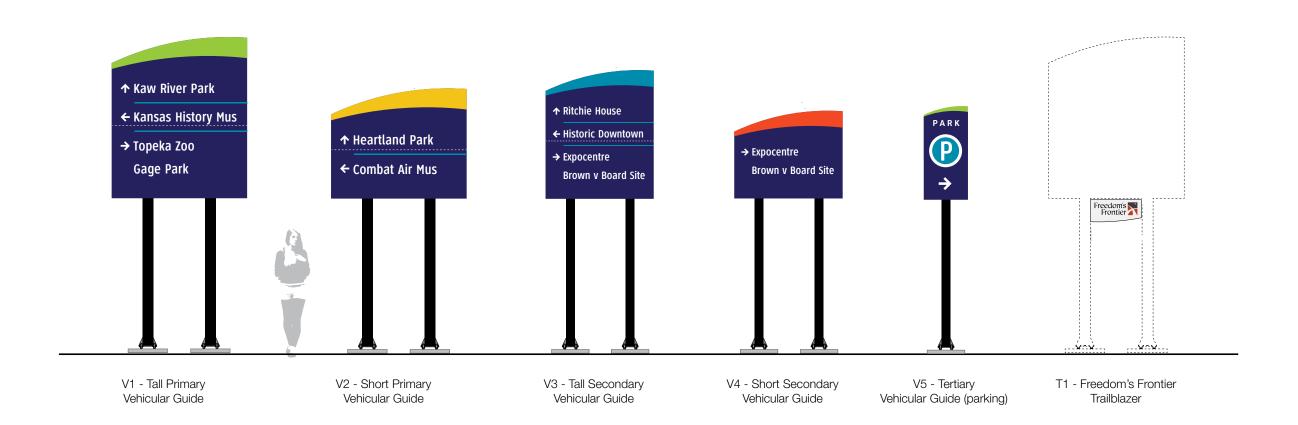

#### **Device Type Numbering System**

The Topeka Wayfinding Program utilizes a labeling system that represents a device's function, form and an individualized item number. Each sign is assigned a unique number derived from this system and is used in the Design Intent Document, Message Schedule and Location Plan. The colors displayed on the right are used in the Location Plan to aid in quick identification.

- G1 Primary Gateway Announces primary arrival points into to a community
- G2 Secondary Gateway Announces secondary arrival points into to a community
- G3 Tertiary Gateway Announces tertiary arrival points into to a community
- T1 Freedom's Frontier Trailblazer Identifies a designated historical route
- V1 Primary Tall Vehicular Guide Includes 3 to 4 vehicular guide message lines using 5" letters
- V2 Primary Short Vehicular Guide Includes 1 to 2 vehicular guide message lines using 5" letters
- V3 Secondary Tall Vehicular Guide Includes 3 to 4 vehicular guide message lines using 4" letters
- V4 Secondary Short Vehicular Guide Includes 1 to 2 vehicular guide message lines using 4" letters
- V5 Vehicular Parking Guide Guides drivers to public parking areas