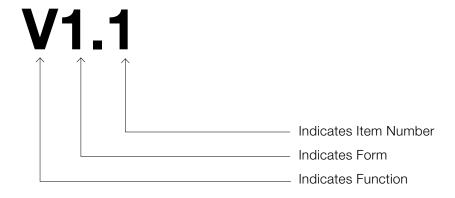

#### **Device Type Numbering System**

The Topeka Wayfinding Program utilizes a labeling system that represents a device's function, form and an individualized item number. Each sign is assigned a unique number derived from this system and is used in the Design Intent Document, Message Schedule and Location Plan. The colors displayed on the right are used in the Location Plan to aid in quick identification.