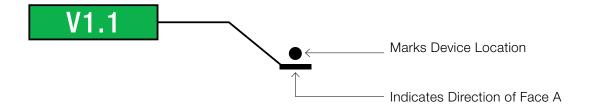

#### **Device Type Numbering System**

The Topeka Wayfinding Program utilizes a labeling system that represents a device's function, form and an individualized item number. Each sign is assigned a unique number derived from this system and is used in the Design Intent Document, Message Schedule and Location Plan. The colors displayed on the right are used in the Location Plan to aid in quick identification.