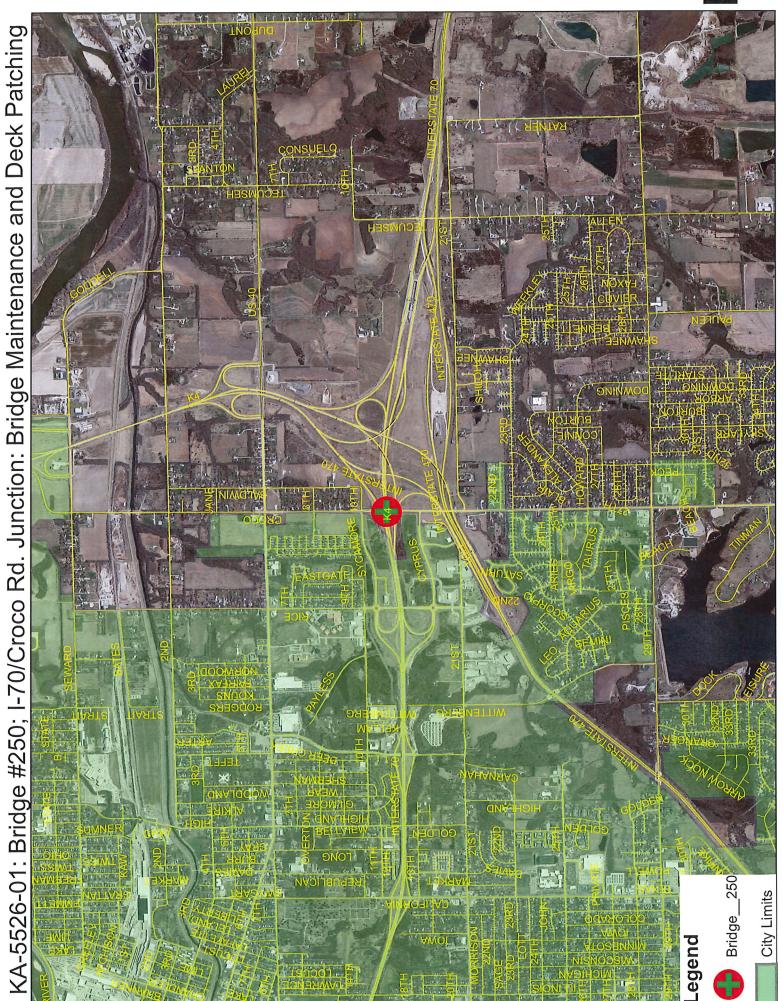

### **Action Items**

- 2019-2022 TIP Amendment #8 (Attached) Carlton
  - C-5033-01 Upgrade traffic signals with protected lefts for RR crossing and intersections with left turn bays. Located along S. Topeka Blvd. @ 57<sup>th</sup>, University, and Gary Ormsby Dr.
  - o KA-5526-01 Bridge Maintenance work on Bridge #250 located at the junction of Croco Rd./I-70
  - o TMTA 5339 Grant for Maintenance Equip., Operator Barriers, and Bus stops for phase 10

### Meeting adjourned at 3:14pm

**Policy Board Date:** 

1/23/20

**Projects Included:** 

C-5033-01: Upgrade traffic signals (New

to TIP) (KDOT)

KA-5526-01: Bridge Repairs @ I-70/Croco

Rd. (New to TIP) (KDOT)

# METROPOLITAN TOPEKA PLANNING ORGANIZATION

620 SE MADISON I TOPEKA KS www.topekamtpo.org | 785.368.3728

**New TIP Project** 

2019-2022 TIP

TIP #: KA-5526-01

MTPO #: 1-20-01-3

**Project Type:** 

Roadways & Bridges

Location:

I-70 Bridge #250 located at junction of Croco Rd./I-70

**Total Project Cost:** 

\$376,900

PROJECT Description and Justification: Program addition as requested by Debra Briant, 9/25/2019