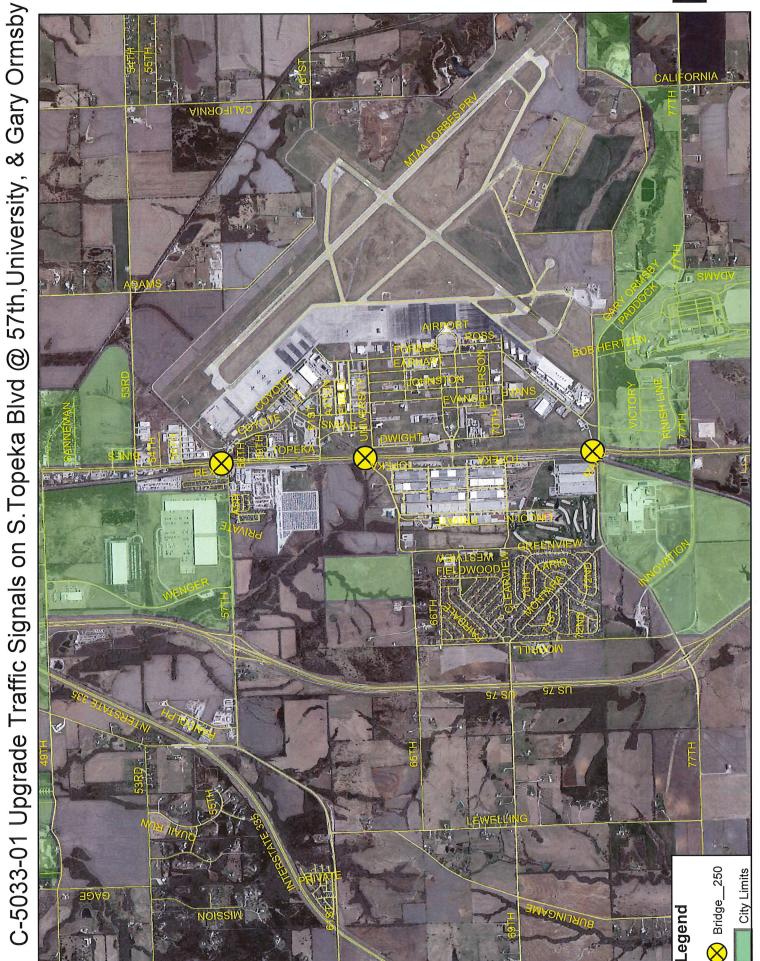

### **Action Items**

- 2019-2022 TIP Amendment #8 (Attached) Carlton
  - C-5033-01 Upgrade traffic signals with protected lefts for RR crossing and intersections with left turn bays. Located along S. Topeka Blvd. @ 57<sup>th</sup>, University, and Gary Ormsby Dr.
  - o KA-5526-01 Bridge Maintenance work on Bridge #250 located at the junction of Croco Rd./I-70
  - o TMTA 5339 Grant for Maintenance Equip., Operator Barriers, and Bus stops for phase 10

### Meeting adjourned at 3:14pm

**Policy Board Date:** 

1/23/20

**Projects Included:** 

C-5033-01: Upgrade traffic signals (New

to TIP) (KDOT)

KA-5526-01: Bridge Repairs @ I-70/Croco

Rd. (New to TIP) (KDOT)

# METROPOLITAN TOPEKA PLANNING ORGANIZATION

620 SE MADISON I TOPEKA KS www.topekamtpo.org | 785.368.3728

**New TIP Project** 

2019-2022 TIP

TIP #: C-5033-01

MTPO #: 1-20-02-1

Project Type:

Roadways & Bridges

2020

Location:

Topeka Blvd. at 57th, University & Gary Ormsby

**Total Project Cost:** 

\$1,113,800

PROJECT Description and Justification: Program addition