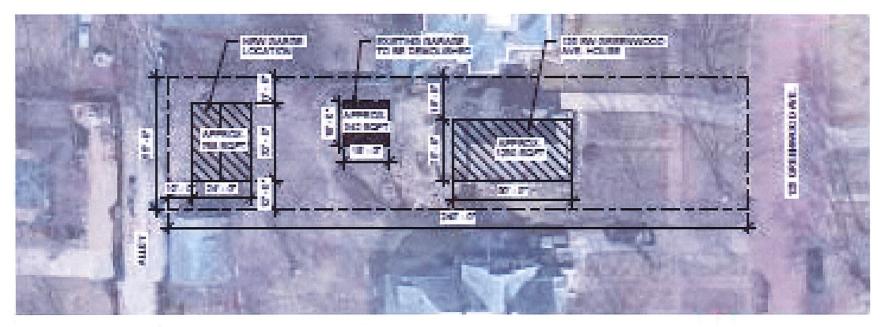

### TOPEKA LANDMARKS COMMISSION

CASE NO: CLGR19-18 by: David Guadnola

| Project Address: 125 SW Greenwood Ave.                              |                                 |               |  |
|---------------------------------------------------------------------|---------------------------------|---------------|--|
| <b>Property Classification:</b> Contributing Property to th         | e Potwin Place National History | oric District |  |
| Standards: Secretary of the Interior's Standards for Rehabilitation |                                 |               |  |
| Attachments: Site Plan [ ] Elevations [ ]                           | Arch./Const. Plans [ ]          | Pictures [X]  |  |

The current owner of this property seeks the demolition of this garage, and its subsequent replacement further to the rear of the property. A proposal for a replacement for this garage has been submitted in conjunction with this proposal for demolition.