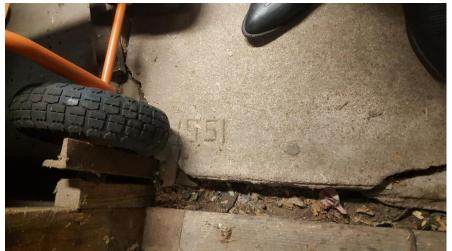

**Analysis:** The deterioration of this structure has led to the property owner's request for its demolition and subsequent replacement. The deterioration consists of a cracked and un-level concrete floor, un-plumb walls, and gaps within the outer building envelope that allows for the penetration of outdoor elements into the structure. These factors, and other attributes within its overall design preclude its use by the property's current owners for its intended purpose. Therefore, this request for