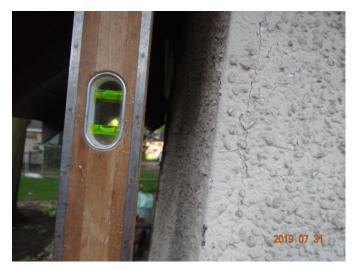

**Analysis:** The deterioration of this structure has led to the property owner's request for its demolition and subsequent replacement. The deterioration consists of a cracked and un-level concrete floor, un-plumb walls, and gaps within the outer building envelope that allows for the penetration of outdoor elements into the structure. These factors, and other attributes within its overall design preclude its use by the property's current owners for its intended purpose. Therefore, this request for