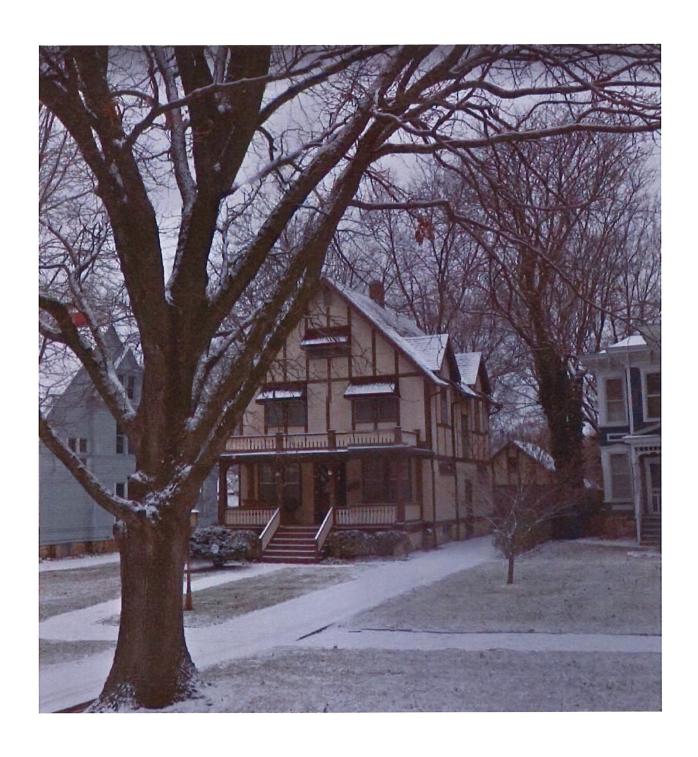

### TOPEKA LANDMARKS COMMISSION

CASE NO: CLGR19-18 by: David Guadnola

| Project Address: 125 SW Greenwood Ave.                              |                                 |               |  |
|---------------------------------------------------------------------|---------------------------------|---------------|--|
| <b>Property Classification:</b> Contributing Property to th         | e Potwin Place National History | oric District |  |
| Standards: Secretary of the Interior's Standards for Rehabilitation |                                 |               |  |
| Attachments: Site Plan [ ] Elevations [ ]                           | Arch./Const. Plans [ ]          | Pictures [X]  |  |

**BACKGROUND:** The home on this property was constructed by L.F. Garlinghouse in 1924. This home does not appear to be included within any of the Garlinghouse home plan catalogues, but does appear to be one of his early-career speculative home build projects. Upon completion, this home was sold to J.S. and Sudie Boydston, on April 20, 1925.

The National Register nomination for the Potwin Place National Historic District states that this property is a "Two and one-half story frame residence with front gable roof, one story porch with roof balusters across the east façade and half-timber wall treatment. Above average integrity: awnings added, rear alterations." The existing garage is not listed as a feature, contributing or otherwise, to the historic integrity of this property.