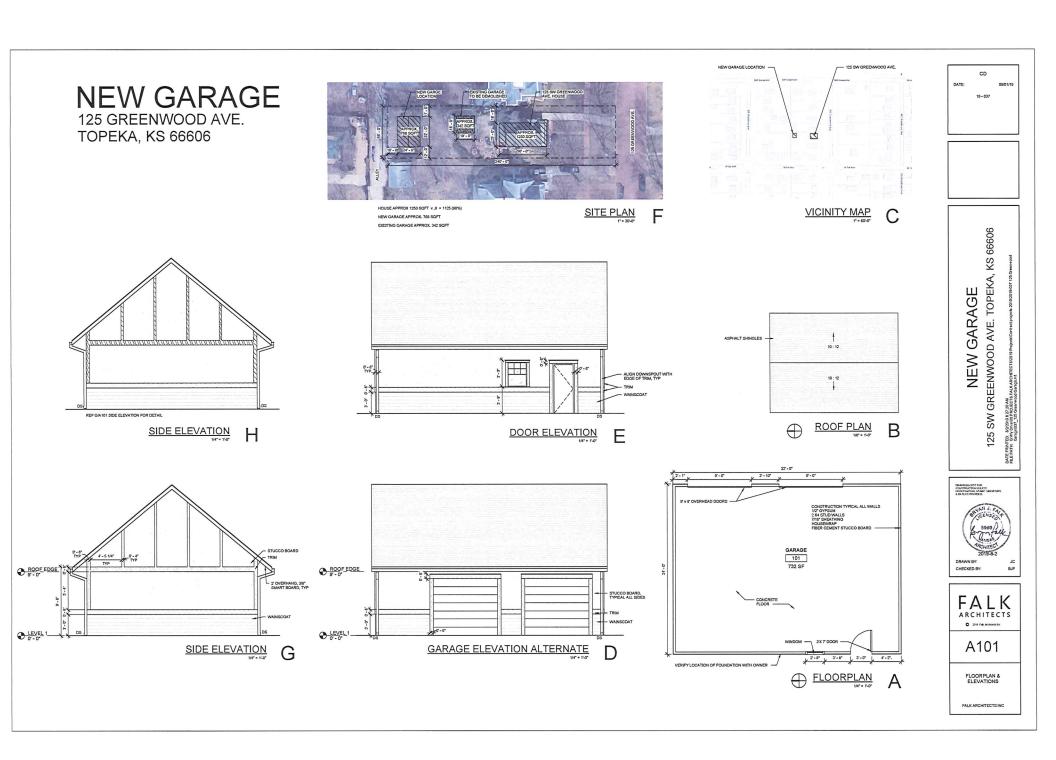

### TOPEKA LANDMARKS COMMISSION

CASE NO: CLGR19-18 by: David Guadnola

| Project Address: 125 SW Greenwood Ave.                              |                                 |               |  |
|---------------------------------------------------------------------|---------------------------------|---------------|--|
| <b>Property Classification:</b> Contributing Property to th         | e Potwin Place National History | oric District |  |
| Standards: Secretary of the Interior's Standards for Rehabilitation |                                 |               |  |
| Attachments: Site Plan [ ] Elevations [ ]                           | Arch./Const. Plans [ ]          | Pictures [X]  |  |

The current owner of this property seeks the demolition of this garage, and its subsequent replacement further to the rear of the property. A proposal for a replacement for this garage has been submitted in conjunction with this proposal for demolition.

demolition is accompanied by a request for review of its replacement, albeit not within the same building footprint.

Standard 7. Chemical or physical treatments, such as sandblasting, that cause damage to