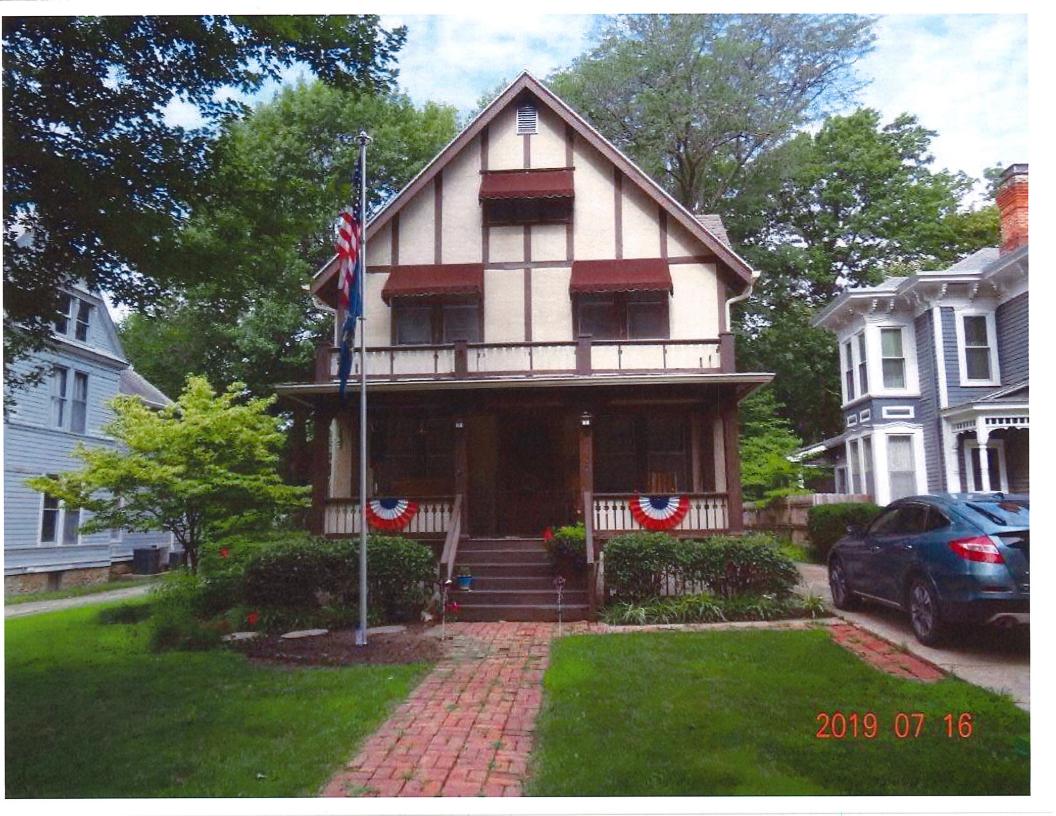

**BACKGROUND:** The home on this property was constructed by L.F. Garlinghouse in 1924. This home does not appear to be included within any of the Garlinghouse home plan catalogues, but does appear to be one of his early-career speculative home build projects. Upon completion, this home was sold to J.S. and Sudie Boydston, on April 20, 1925.

The National Register nomination for the Potwin Place National Historic District states that this property is a "Two and one-half story frame residence with front gable roof, one story porch with roof balusters across the east façade and half-timber wall treatment. Above average integrity: awnings added, rear alterations." The existing garage is not listed as a feature, contributing or otherwise, to the historic integrity of this property.