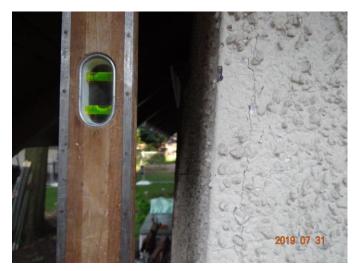

**Analysis:** The deterioration of this structure has led to the property owner's request for its demolition and subsequent replacement. The deterioration consists of a cracked and un-level concrete floor, un-plumb walls, and gaps within the outer building envelope that allows for the penetration of outdoor elements into the structure. These factors, and other attributes within its overall design preclude its use by the property's current owners for its intended purpose. Therefore, this request for