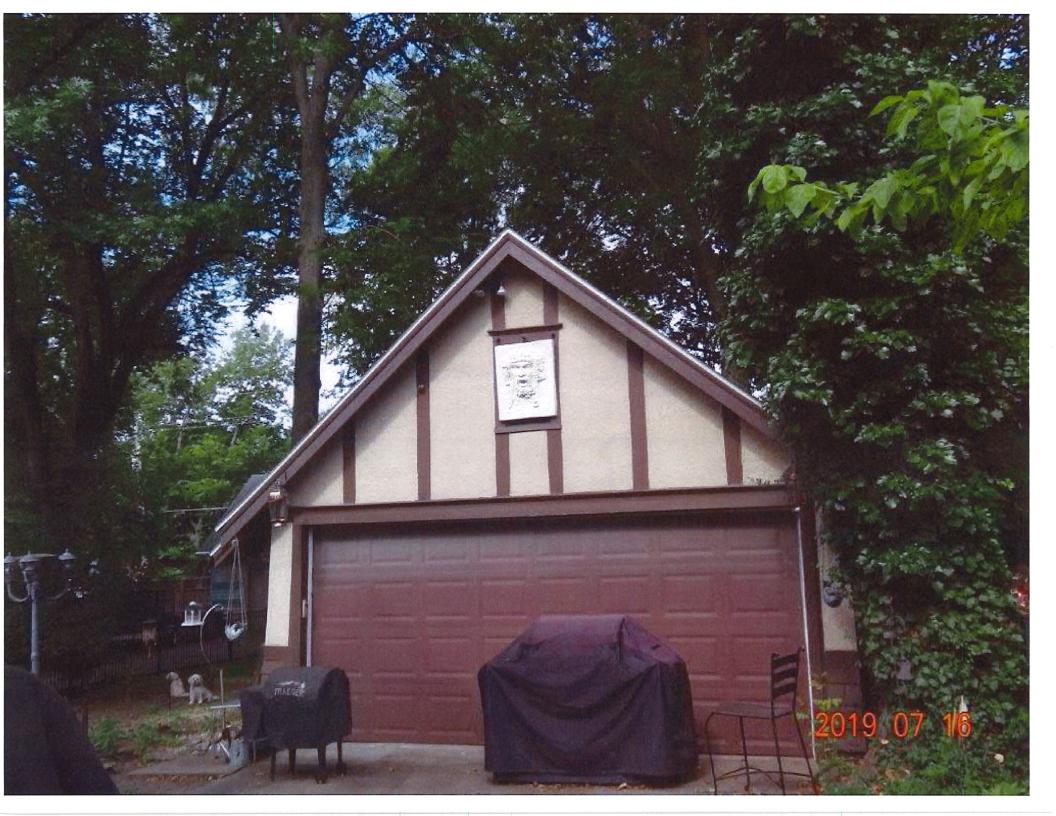

**PROPOSAL:** This proposal is for the demolition of a 2-car garage to the rear of the property at 125 SW Greenwood Avenue. This property is listed as a "contributor" to the historic integrity of the Potwin Place National Historic District.

The National Register nomination for the Potwin Place National Historic District states that this property is a "Two and one-half story frame residence with front gable roof, one story porch with roof balusters across the east façade and half-timber wall treatment. Above average integrity: awnings added, rear alterations." The existing garage is not listed as a feature, contributing or otherwise, to the historic integrity of this property.

No change in use is proposed in conjunction with this project, although the demolition of this structure will constitute a significant change to a major defining characteristic of this property. This garage is built in the same architectural style as the principal structure, and shares the same materials and scale of construction. While there are no records documenting the date of construction for this garage, these characteristics establish this structure as a character-defining feature of this property.