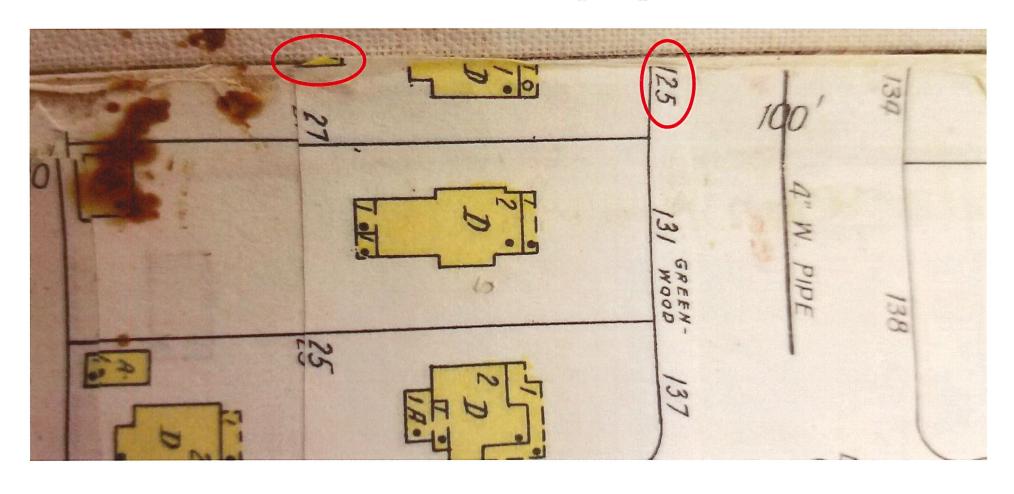

### TOPEKA LANDMARKS COMMISSION

CASE NO: CLGR19-18 by: David Guadnola

| Project Address: 125 SW Greenwood Ave.                              |                                 |               |  |
|---------------------------------------------------------------------|---------------------------------|---------------|--|
| <b>Property Classification:</b> Contributing Property to th         | e Potwin Place National History | oric District |  |
| Standards: Secretary of the Interior's Standards for Rehabilitation |                                 |               |  |
| Attachments: Site Plan [ ] Elevations [ ]                           | Arch./Const. Plans [ ]          | Pictures [X]  |  |

**PROPOSAL:** This proposal is for the demolition of a 2-car garage to the rear of the property at 125 SW Greenwood Avenue. This property is listed as a "contributor" to the historic integrity of the Potwin Place National Historic District.

**BACKGROUND:** The home on this property was constructed by L.F. Garlinghouse in 1924. This home does not appear to be included within any of the Garlinghouse home plan catalogues, but does appear to be one of his early-career speculative home build projects. Upon completion, this home was sold to J.S. and Sudie Boydston, on April 20, 1925.

The National Register nomination for the Potwin Place National Historic District states that this property is a "Two and one-half story frame residence with front gable roof, one story porch with roof balusters across the east façade and half-timber wall treatment. Above average integrity: awnings added, rear alterations." The existing garage is not listed as a feature, contributing or otherwise, to the historic integrity of this property.