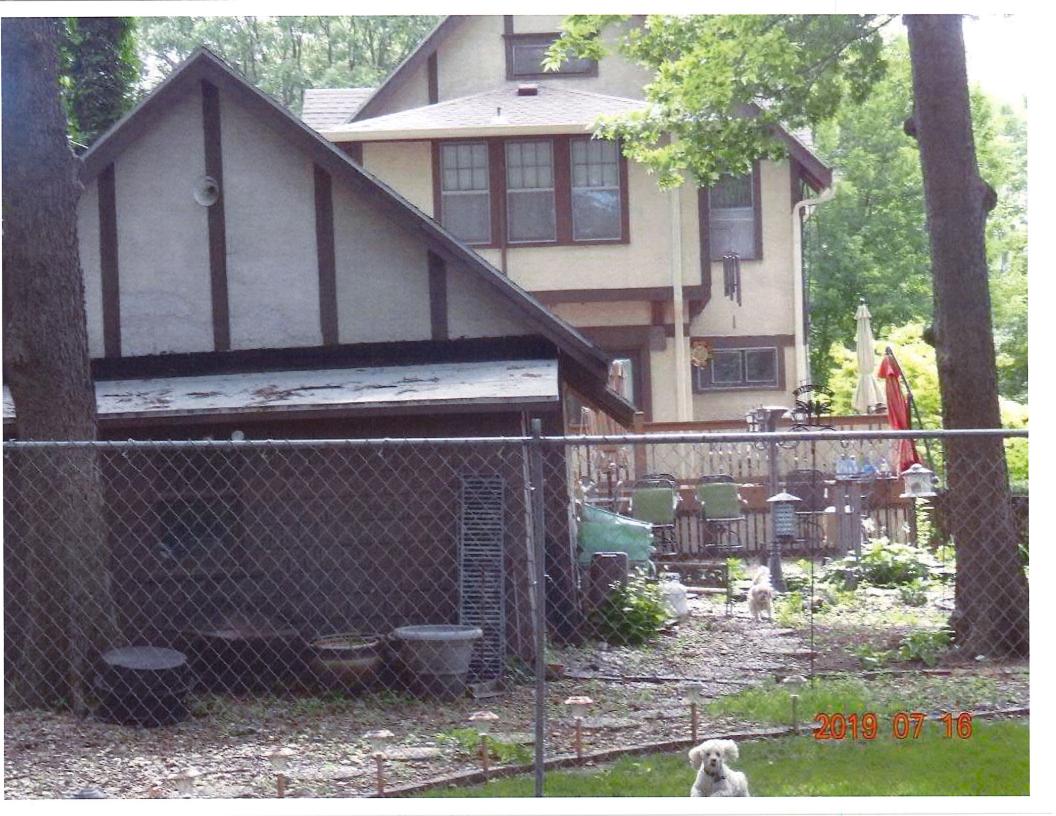

**PROPOSAL:** This proposal is for the demolition of a 2-car garage to the rear of the property at 125 SW Greenwood Avenue. This property is listed as a "contributor" to the historic integrity of the Potwin Place National Historic District.

No change in use is proposed in conjunction with this project, although the demolition of this structure will constitute a significant change to a major defining characteristic of this property. This garage is built in the same architectural style as the principal structure, and shares the same materials and scale of construction. While there are no records documenting the date of construction for this garage, these characteristics establish this structure as a character-defining feature of this property.

**Analysis:** The deterioration of this structure has led to the property owner's request for its demolition and subsequent replacement. The deterioration consists of a cracked and un-level concrete floor, un-plumb walls, and gaps within the outer building envelope that allows for the penetration of outdoor elements into the structure. These factors, and other attributes within its overall design preclude its use by the property's current owners for its intended purpose. Therefore, this request for