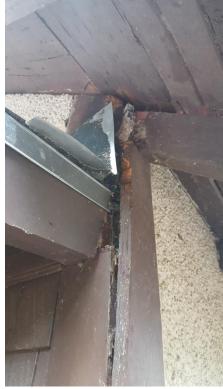

**Analysis:** The deterioration of this structure has led to the property owner's request for its demolition and subsequent replacement. The deterioration consists of a cracked and un-level concrete floor, un-plumb walls, and gaps within the outer building envelope that allows for the penetration of outdoor elements into the structure. These factors, and other attributes within its overall design preclude its use by the property's current owners for its intended purpose. Therefore, this request for