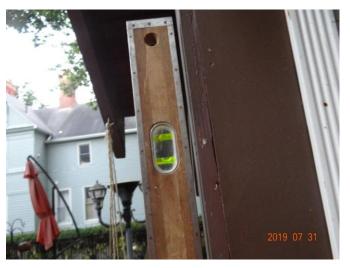

**Analysis:** The deterioration of this structure has led to the property owner's request for its demolition and subsequent replacement. The deterioration consists of a cracked and un-level concrete floor, un-plumb walls, and gaps within the outer building envelope that allows for the penetration of outdoor elements into the structure. These factors, and other attributes within its overall design preclude its use by the property's current owners for its intended purpose. Therefore, this request for