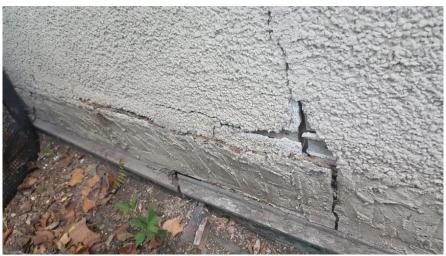

**Analysis:** The deterioration of this structure has led to the property owner's request for its demolition and subsequent replacement. The deterioration consists of a cracked and un-level concrete floor, un-plumb walls, and gaps within the outer building envelope that allows for the penetration of outdoor elements into the structure. These factors, and other attributes within its overall design preclude its use by the property's current owners for its intended purpose. Therefore, this request for