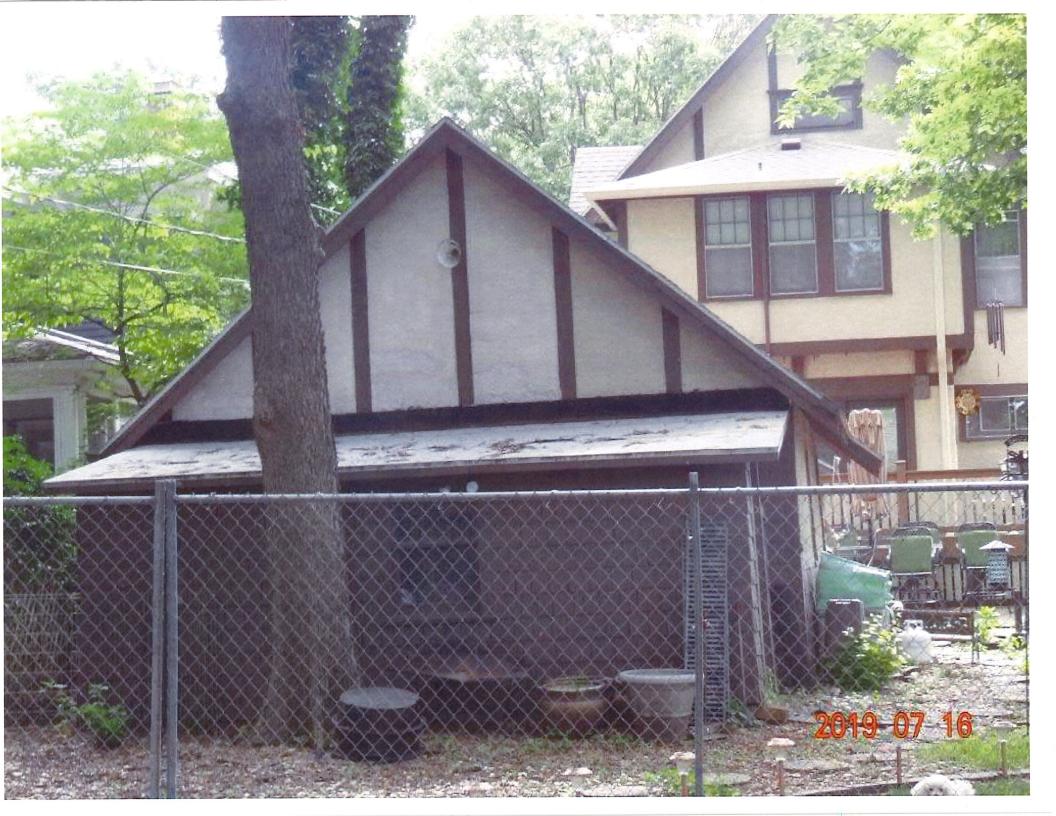

**PROPOSAL:** This proposal is for the demolition of a 2-car garage to the rear of the property at 125 SW Greenwood Avenue. This property is listed as a "contributor" to the historic integrity of the Potwin Place National Historic District.

No change in use is proposed in conjunction with this project, although the demolition of this structure will constitute a significant change to a major defining characteristic of this property. This garage is built in the same architectural style as the principal structure, and shares the same materials and scale of construction. While there are no records documenting the date of construction for this garage, these characteristics establish this structure as a character-defining feature of this property.

**Analysis:** The deterioration of this structure has led to the property owner's request for its demolition and subsequent replacement. The deterioration consists of a cracked and un-level concrete floor, un-plumb walls, and gaps within the outer building envelope that allows for the penetration of outdoor elements into the structure. These factors, and other attributes within its overall design preclude its use by the property's current owners for its intended purpose. Therefore, this request for