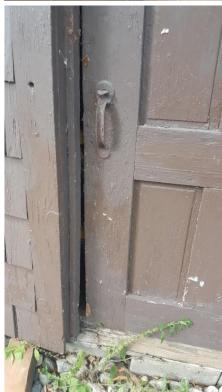

No change in use is proposed in conjunction with this project, although the demolition of this structure will constitute a significant change to a major defining characteristic of this property. This garage is built in the same architectural style as the principal structure, and shares the same materials and scale of construction. While there are no records documenting the date of construction for this garage, these characteristics establish this structure as a character-defining feature of this property.

Standard 5. Distinctive features, finishes, and construction techniques or examples of craftsmanship that characterize a property shall be preserved.

Analysis: While there are no records documenting the date of construction for this garage, the architectural features, finishes, and construction techniques establish this structure as a character-defining feature of this property. Whenever practical, such original and character defining elements of a property should be repaired and preserved v demolished and replaced.