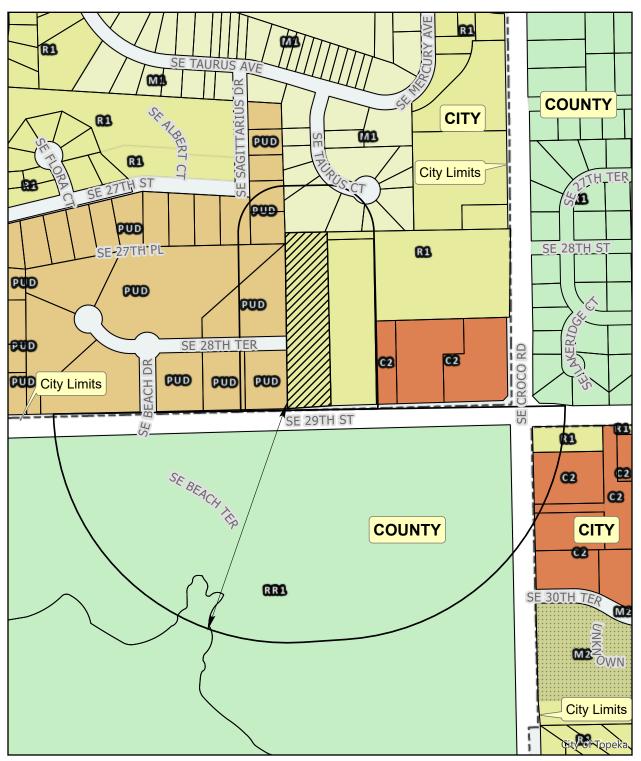

Z20/03 By: Abdulraham M. El-Koubysi, Trustee for El-KIoubysi Jana Trust

**Z20/03 by Abdulraham M. El-Koubysi, Trustee for El-Koubysi Jana Trust,** requesting to amend the district zoning map on property located at 3440 SE 29th Street from R-1 Single Family Dwelling District to M-2 Multiple Family Dwelling District to allow for conversion of the existing single family home to a duplex, as well as conversion of attached garage to use as a single family dwelling. Future development will add three duplexes on the north side of the property upon the extension of SE 28th Terrace. (Driver)

## Legend

Subject Property Notification Area (200' City/1000' County)