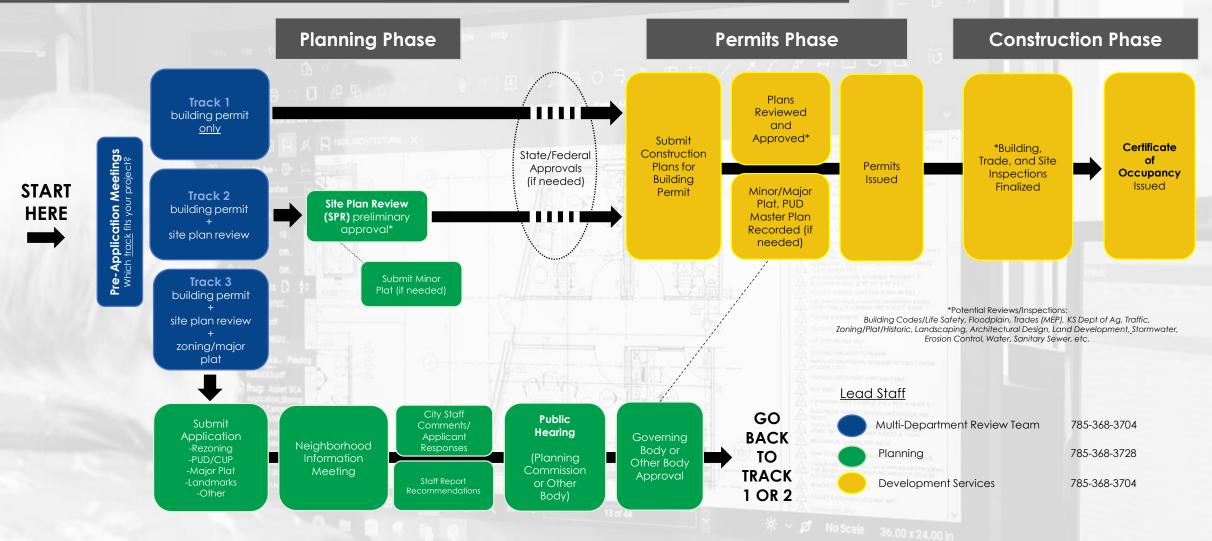

## City of Topeka "Basic" Development Review Flow Chart

**Note**: The Development Review flow chart is intended to graphically illustrate the <u>basic</u> steps in the overall development review and permitting processes for our customers. The flow chart does not anticipate all the conditions that may arise on a given development project and should only be used as a reference. City of Topeka Planning and Development staff will lead processes to determine exact steps and information required based on adopted codes and policies. Questions about the process can start by calling 785-368-3704.