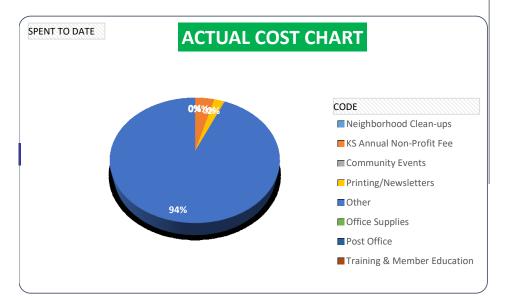

| DESCRIPTION                 | SPE | NT TO DATE |
|-----------------------------|-----|------------|
| Neighborhood Clean-ups      | \$  | -          |
| KS Annual Non-Profit Fee    | \$  | 40.00      |
| Community Events            | \$  | -          |
| Printing/Newsletters        |     |            |
| Other                       | \$  | 835.77     |
| Office Supplies             | \$  | -          |
| Post Office                 |     |            |
| Training & Member Education | \$  | -          |
| 501c3 or CRC 2nd Tier Fees  | \$  | -          |
| SPENT                       | , i |            |
| Grand Total                 | \$  | 875.77     |