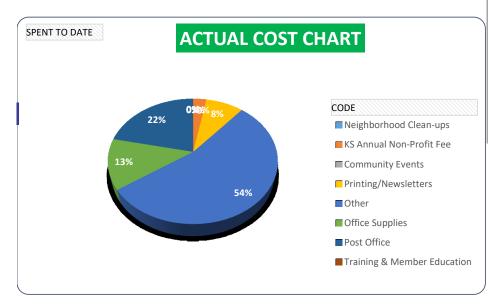

| DESCRIPTION                 | SPE | NT TO DATE |
|-----------------------------|-----|------------|
| Neighborhood Clean-ups      | \$  | 1,465.00   |
| KS Annual Non-Profit Fee    | \$  | 40.00      |
| Community Events            | \$  | 300.00     |
| Printing/Newsletters        | \$  | 1,256.64   |
| Other                       | \$  | 2,945.30   |
| Office Supplies             | \$  | -          |
| Post Office                 | \$  | 1,065.84   |
| Training & Member Education |     |            |
| 501c3 or CRC 2nd Tier Fees  |     |            |
| Grand Total                 | \$  | 7,072.78   |