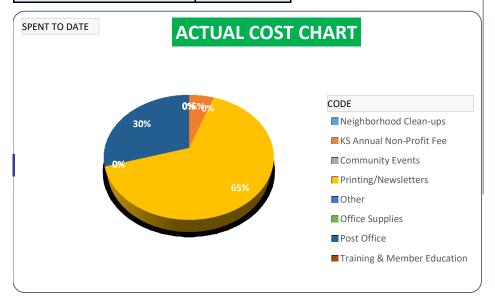

| DESCRIPTION                 | SPE | NT TO DATE |
|-----------------------------|-----|------------|
| Neighborhood Clean-ups      | \$  | -          |
| KS Annual Non-Profit Fee    | \$  | 40.00      |
| Community Events            | \$  | -          |
| Printing/Newsletters        |     |            |
| Other                       | \$  | 835.77     |
| Office Supplies             | \$  | -          |
| Post Office                 |     |            |
| Training & Member Education | \$  | -          |
| 501c3 or CRC 2nd Tier Fees  | \$  | -          |
| SPENT                       | , i |            |
| Grand Total                 | \$  | 875.77     |