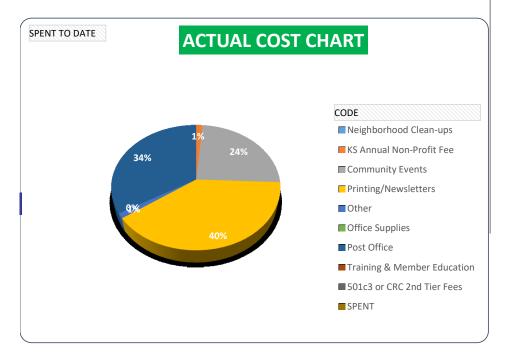

| DESCRIPTION                 | SPENT TO DA | ATE       |
|-----------------------------|-------------|-----------|
| Neighborhood Clean-ups      | \$          | 4,270.00  |
| KS Annual Non-Profit Fee    | \$          | 800.00    |
| Community Events            | \$          | 17,630.55 |
| Printing/Newsletters        | \$          | 7,990.71  |
| Other                       | \$          | 16,058.51 |
| Office Supplies             | \$          | 5,463.99  |
| Post Office                 | \$          | 11,560.58 |
| Training & Member Education | \$          | 313.61    |
| 501c3 or CRC 2nd Tier Fees  | \$          | =         |
| Grand Total                 | \$          | 64,087.95 |

### **ACTUAL COST CHART**