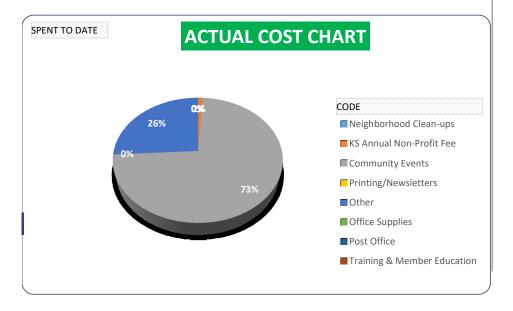

| DESCRIPTION                 | SPENT TO DA | ATE       |
|-----------------------------|-------------|-----------|
| Neighborhood Clean-ups      | \$          | 4,270.00  |
| KS Annual Non-Profit Fee    | \$          | 800.00    |
| Community Events            | \$          | 17,630.55 |
| Printing/Newsletters        | \$          | 7,990.71  |
| Other                       | \$          | 16,058.51 |
| Office Supplies             | \$          | 5,463.99  |
| Post Office                 | \$          | 11,560.58 |
| Training & Member Education | \$          | 313.61    |
| 501c3 or CRC 2nd Tier Fees  | \$          | =         |
| Grand Total                 | \$          | 64,087.95 |