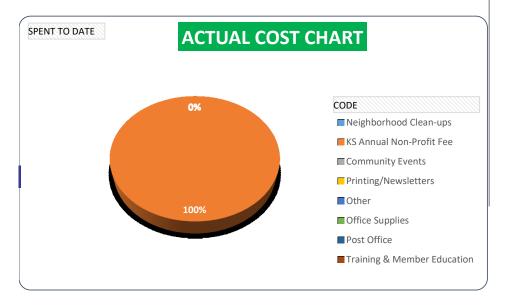

| DESCRIPTION                 | SPE | NT TO DATE |
|-----------------------------|-----|------------|
| Neighborhood Clean-ups      |     |            |
| KS Annual Non-Profit Fee    | \$  | -          |
| Community Events            | \$  | 1,050.63   |
| Printing/Newsletters        | \$  | 1,241.44   |
| Other                       | \$  | 1,880.17   |
| Office Supplies             | \$  | 4,374.23   |
| Post Office                 | \$  | 5,693.46   |
| Training & Member Education | \$  | 313.61     |
| 501c3 or CRC 2nd Tier Fees  |     |            |
| SPENT                       |     |            |
| Grand Total                 | \$  | 14,553.54  |