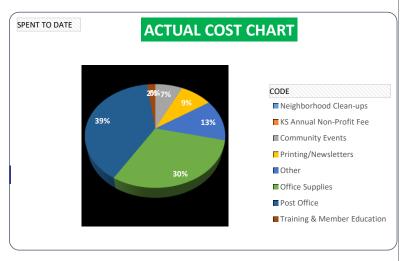

| DESCRIPTION                 | SPE | NT TO DATE |
|-----------------------------|-----|------------|
| Neighborhood Clean-ups      |     |            |
| KS Annual Non-Profit Fee    | \$  | -          |
| Community Events            | \$  | 1,050.63   |
| Printing/Newsletters        | \$  | 1,241.44   |
| Other                       | \$  | 1,880.17   |
| Office Supplies             | \$  | 4,374.23   |
| Post Office                 | \$  | 5,693.46   |
| Training & Member Education | \$  | 313.61     |
| 501c3 or CRC 2nd Tier Fees  |     |            |
| SPENT                       |     |            |
| Grand Total                 | \$  | 14,553.54  |