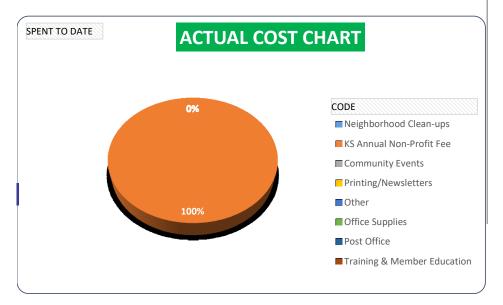

| DESCRIPTION                 | SPE | NT TO DATE |
|-----------------------------|-----|------------|
| Neighborhood Clean-ups      | \$  | -          |
| KS Annual Non-Profit Fee    | \$  | 40.00      |
| Community Events            | \$  | -          |
| Printing/Newsletters        |     |            |
| Other                       | \$  | 835.77     |
| Office Supplies             | \$  | -          |
| Post Office                 |     |            |
| Training & Member Education | \$  | -          |
| 501c3 or CRC 2nd Tier Fees  | \$  | -          |
| SPENT                       | , i |            |
| Grand Total                 | \$  | 875.77     |