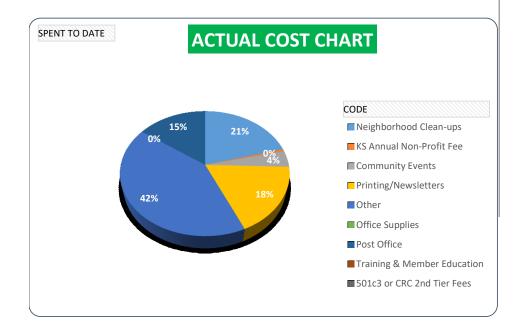

| DESCRIPTION                 | SPE | NT TO DATE |
|-----------------------------|-----|------------|
| Neighborhood Clean-ups      | \$  | 1,465.00   |
| KS Annual Non-Profit Fee    | \$  | 40.00      |
| Community Events            | \$  | 300.00     |
| Printing/Newsletters        | \$  | 1,256.64   |
| Other                       | \$  | 2,945.30   |
| Office Supplies             | \$  | -          |
| Post Office                 | \$  | 1,065.84   |
| Training & Member Education |     |            |
| 501c3 or CRC 2nd Tier Fees  |     |            |
| Grand Total                 | \$  | 7,072.78   |