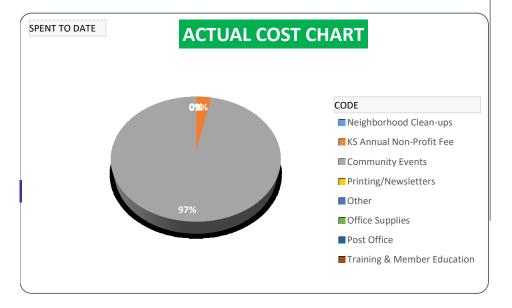

| DESCRIPTION                 | SPEN | T TO DATE |
|-----------------------------|------|-----------|
| Neighborhood Clean-ups      |      |           |
| KS Annual Non-Profit Fee    | \$   | 40.00     |
| Community Events            | \$   | 694.00    |
| Printing/Newsletters        | \$   | 222.63    |
| Other                       | \$   | -         |
| Office Supplies             | \$   | -         |
| Post Office                 | \$   | 166.00    |
| Training & Member Education |      |           |
| 501c3 or CRC 2nd Tier Fees  | \$   | -         |
| SPENT                       |      |           |
| <b>Grand Total</b>          | \$   | 1,122.63  |