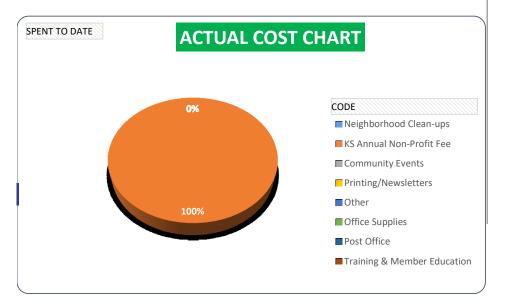

| DESCRIPTION                 | SPE | NT TO DATE |
|-----------------------------|-----|------------|
| Neighborhood Clean-ups      | \$  | -          |
| KS Annual Non-Profit Fee    | \$  | 40.00      |
| Community Events            | \$  | -          |
| Printing/Newsletters        |     |            |
| Other                       | \$  | 835.77     |
| Office Supplies             | \$  | -          |
| Post Office                 |     |            |
| Training & Member Education | \$  | -          |
| 501c3 or CRC 2nd Tier Fees  | \$  | -          |
| SPENT                       | , i |            |
| Grand Total                 | \$  | 875.77     |