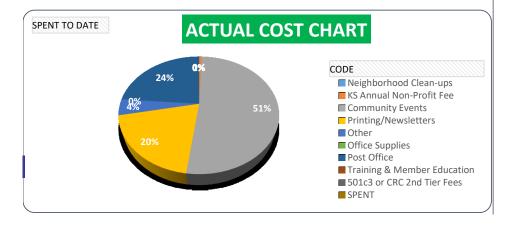

| DESCRIPTION                 | SPE | NT TO DATE |
|-----------------------------|-----|------------|
| Neighborhood Clean-ups      |     |            |
| KS Annual Non-Profit Fee    | \$  | -          |
| Community Events            | \$  | 1,050.63   |
| Printing/Newsletters        | \$  | 1,241.44   |
| Other                       | \$  | 1,880.17   |
| Office Supplies             | \$  | 4,374.23   |
| Post Office                 | \$  | 5,693.46   |
| Training & Member Education | \$  | 313.61     |
| 501c3 or CRC 2nd Tier Fees  |     |            |
| SPENT                       |     |            |
| Grand Total                 | \$  | 14,553.54  |