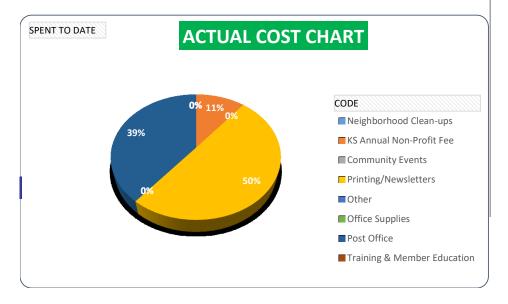

| DESCRIPTION                 | SPE | NT TO DATE |
|-----------------------------|-----|------------|
| Neighborhood Clean-ups      | \$  | -          |
| KS Annual Non-Profit Fee    | \$  | 40.00      |
| Community Events            | \$  | -          |
| Printing/Newsletters        |     |            |
| Other                       | \$  | 835.77     |
| Office Supplies             | \$  | -          |
| Post Office                 |     |            |
| Training & Member Education | \$  | -          |
| 501c3 or CRC 2nd Tier Fees  | \$  | -          |
| SPENT                       | , i |            |
| Grand Total                 | \$  | 875.77     |

 Central Park
 \*Note cost itmes in red are estimated

 SUMMARY
 APPROVED BUDGET
 REMAINING BUDGET

 Operating Budget
 \$ 2,688.65
 \$ 1,812.88

 Year
 2022

|            | ACTUAL COST BREAKDOW                  | N    |          |        |
|------------|---------------------------------------|------|----------|--------|
| DATE       | DESCRIPTION                           | CODE | DE       | BIT    |
| 6/12/2022  | Annual Incorporation Filing           | KS   | \$       | 40.00  |
| 12/14/2022 | Amazon Order                          | 0    | \$835.77 |        |
|            |                                       |      |          |        |
|            |                                       |      |          |        |
|            |                                       |      |          |        |
|            |                                       |      |          |        |
|            |                                       |      |          |        |
|            |                                       |      |          |        |
|            |                                       |      |          |        |
|            |                                       |      |          |        |
|            | Printing / Newsletters & Infographics | NL   |          |        |
|            | Postage Fees                          | PO   |          |        |
|            | Neighborhood Clean-ups                | CU   | \$       | -      |
|            | Community Events                      | CE   | \$       | -      |
|            | Training / Member Education           | T    | \$       | -      |
|            | 501c3 / Second Tier Org. Fees         | FED  | \$       | -      |
|            | Office Supplies                       | OS   | \$       | -      |
|            | Contingency / Other                   | 0    | \$       | -      |
|            | <u> </u>                              |      | ·        |        |
|            |                                       |      | \$       | 875.77 |