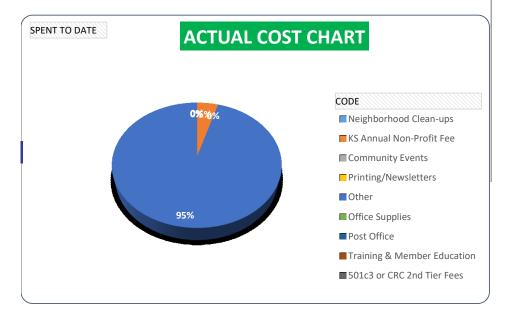

| DESCRIPTION                 | SPE | NT TO DATE |
|-----------------------------|-----|------------|
| Neighborhood Clean-ups      | \$  | -          |
| KS Annual Non-Profit Fee    | \$  | 40.00      |
| Community Events            | \$  | -          |
| Printing/Newsletters        |     |            |
| Other                       | \$  | 835.77     |
| Office Supplies             | \$  | -          |
| Post Office                 |     |            |
| Training & Member Education | \$  | -          |
| 501c3 or CRC 2nd Tier Fees  | \$  | -          |
| SPENT                       | , i |            |
| Grand Total                 | \$  | 875.77     |