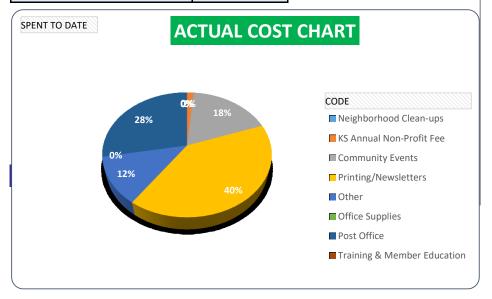

| DESCRIPTION                 | SPENT TO DA | ATE       |
|-----------------------------|-------------|-----------|
| Neighborhood Clean-ups      | \$          | 4,270.00  |
| KS Annual Non-Profit Fee    | \$          | 800.00    |
| Community Events            | \$          | 17,630.55 |
| Printing/Newsletters        | \$          | 7,990.71  |
| Other                       | \$          | 16,058.51 |
| Office Supplies             | \$          | 5,463.99  |
| Post Office                 | \$          | 11,560.58 |
| Training & Member Education | \$          | 313.61    |
| 501c3 or CRC 2nd Tier Fees  | \$          | =         |
| Grand Total                 | \$          | 64,087.95 |