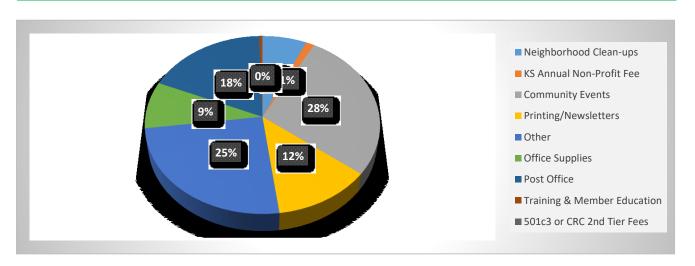

| DESCRIPTION                 | SPENT TO DA | ATE       |
|-----------------------------|-------------|-----------|
| Neighborhood Clean-ups      | \$          | 4,270.00  |
| KS Annual Non-Profit Fee    | \$          | 800.00    |
| Community Events            | \$          | 17,630.55 |
| Printing/Newsletters        | \$          | 7,990.71  |
| Other                       | \$          | 16,058.51 |
| Office Supplies             | \$          | 5,463.99  |
| Post Office                 | \$          | 11,560.58 |
| Training & Member Education | \$          | 313.61    |
| 501c3 or CRC 2nd Tier Fees  | \$          | =         |
| Grand Total                 | \$          | 64,087.95 |