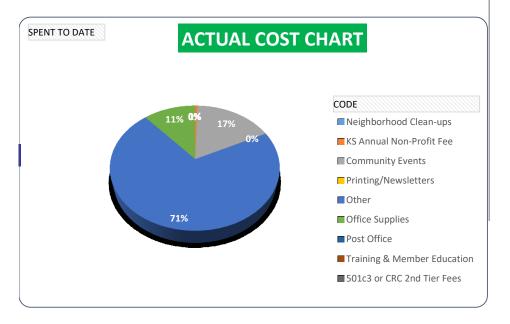

| DESCRIPTION                 | SPE | NT TO DATE |
|-----------------------------|-----|------------|
| Neighborhood Clean-ups      |     |            |
| KS Annual Non-Profit Fee    | \$  | -          |
| Community Events            | \$  | 1,050.63   |
| Printing/Newsletters        | \$  | 1,241.44   |
| Other                       | \$  | 1,880.17   |
| Office Supplies             | \$  | 4,374.23   |
| Post Office                 | \$  | 5,693.46   |
| Training & Member Education | \$  | 313.61     |
| 501c3 or CRC 2nd Tier Fees  |     |            |
| SPENT                       |     |            |
| Grand Total                 | \$  | 14,553.54  |

 Contingency
 \*Note cost itmes in red are estimated

 SUMMARY
 APPROVED BUDGET
 REMAINING BUDGET

 Operating Budget
 \$ 5,000.00
 \$ (9,553.54)

 Year
 2022

|            | ACTUAL COST BREAKDOWN                                            |      |               |
|------------|------------------------------------------------------------------|------|---------------|
| DATE       | DESCRIPTION                                                      | CODE | DEBIT         |
| 1/5/2022   | Double-sided aluminum sign w/iron frame                          | 0    | \$<br>206.63  |
| 2/20/2022  | Amazon - Desktop zoom camera                                     | 0    | \$<br>25.99   |
| 2/28/2022  | Go Blue Monthly Post Delivery Charge - Feb (1)                   | NL   | \$<br>15.00   |
| 3/31/2022  | Go Blue Monthly Post Delivery Charge - Mar (5)                   | NL   | \$<br>75.00   |
| 4/7/2022   | Office Supplies                                                  | OS   | \$<br>154.3   |
| 4/30/2022  | Go Blue Monthly Post Delivery Charge - Apr (3)                   | NL   | \$<br>45.00   |
| 5/3/2022   | East End Postage for first class remainder                       | PO   | \$<br>136.20  |
| 5/4/2022   | Labels for NIAs                                                  | OS   | \$<br>24.04   |
| 5/4/2022   | Postage for NIA newsletter                                       | PO   | \$<br>290.00  |
| 5/14/2022  | Zoom Annual Subscription                                         | 0    | \$<br>163.6   |
| 5/23/2022  | Walmart - mailing labels for NIA postcards                       | 0    | \$<br>24.10   |
| 5/23/2022  | USPS (1600 stamps) NIA mailers (remainder)                       | PO   | \$<br>517.20  |
| 5/26/2022  | Neopost AS-930 Printer and Accessories                           | OS   | \$<br>3,995.0 |
| 5/27/2022  | Walmart - mailing labels for NIA postcards                       | 0    | \$<br>28.9    |
| 5/27/2022  | Training on Software/Equipment                                   | Т    | \$<br>150.00  |
| 6/2/2022   | Stamps for Newsletters & Infographics                            | PO   | \$<br>870.0   |
| 6/14/2022  | Mailing labels for NIA support                                   | OS   | \$<br>36.9    |
| 6/16/2022  | Stamps for NIA Newsletters                                       | PO   | \$<br>580.00  |
| 6/16/2022  | Postage for NIA newsletter                                       | PO   | \$<br>580.00  |
| 6/17/2022  | Stamps for NIA suopport                                          | PO   | \$<br>580.0   |
| 6/21/2022  | Flower Basket, card (Rosemary Medrano-Valley Park NIA            | CE   | \$<br>101.2   |
| 6/23/2022  | Pure Workplace Solutions (bookcases)                             | О    | \$<br>879.0   |
| 6/27/2022  | Mailing labels for NIA support                                   | OS   | \$<br>18.4    |
| 6/28/2022  | Stamps for NIA suopport                                          | PO   | \$<br>580.00  |
| 7/16/2022  | Standard Pro Zoom Fee                                            | Т    | \$<br>163.6   |
| 7/21/2022  | Stamps for NIA suopport                                          | PO   | \$<br>600.0   |
| 7/21/2022  | Mailing labels for NIA suport/phone case for LaToya's work phone | OS   | \$<br>45.30   |
| 7/22/2022  | Stamps for NIA suopport                                          | PO   | \$<br>960.0   |
| 7/25/2022  | Mailing Labels for NIA support                                   | OS   | \$<br>49.6    |
| 7/29/2022  | NIA mailers reprint                                              | NL   | \$<br>22.5    |
| 8/5/2022   | Flower Basket, card (David Bawden-Oakland NIA)                   | CE   | \$<br>189.9   |
| 8/30/2022  | Oakland - Printer cartridges (2021)                              | OS   | \$<br>50.5    |
| 9/8/2022   | NIA mailers reprint                                              | NL   | \$<br>135.3   |
| 9/19/2022  | Printing / Newsletters & Infographics - CANCELLED MAIL           | NL   | \$<br>293.2   |
| 9/23/2022  | NIA mailers reprint                                              | NL   | \$<br>135.3   |
| 12/2/2022  | Amazon - Executive portfolios for CAC members                    | 0    | \$<br>349.8   |
| 12/5/2022  | NameTags for CAC Members                                         | 0    | \$<br>126.00  |
| 12/7/2022  | Plaques for Susan McClacherty and Kim Thompson CAC               | 0    | \$<br>76.00   |
| 12/15/2022 | Amazon Order (additional for Resource Fair)                      | CE   | \$<br>759.4   |
| 1/1/2023   | Pre-Sort mailing NTW, HNTE, HHP                                  | NL   | \$<br>396.6   |
| 1/1/2023   | Pre-Sort mailing TT, CHEP                                        | NL   | \$<br>123.3   |
|            |                                                                  |      |               |
|            | Neighborhood Clean-ups                                           | CU   |               |
|            | 501c3 / Second Tier Org. Fees                                    | FED  |               |
|            |                                                                  |      | \$            |