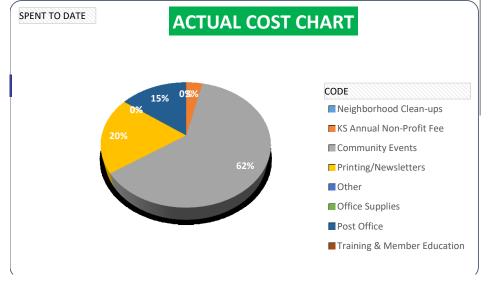

| DESCRIPTION                 | SPENT TO DA | ATE       |
|-----------------------------|-------------|-----------|
| Neighborhood Clean-ups      | \$          | 4,270.00  |
| KS Annual Non-Profit Fee    | \$          | 800.00    |
| Community Events            | \$          | 17,630.55 |
| Printing/Newsletters        | \$          | 7,990.71  |
| Other                       | \$          | 16,058.51 |
| Office Supplies             | \$          | 5,463.99  |
| Post Office                 | \$          | 11,560.58 |
| Training & Member Education | \$          | 313.61    |
| 501c3 or CRC 2nd Tier Fees  | \$          | =         |
| Grand Total                 | \$          | 64,087.95 |