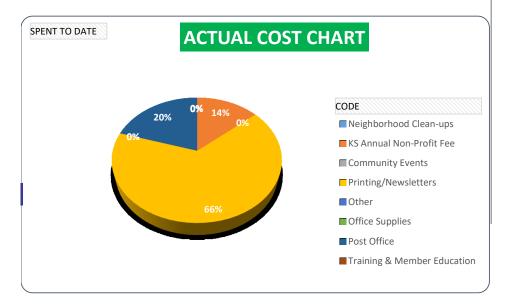

| DESCRIPTION                 | SPE | NT TO DATE |
|-----------------------------|-----|------------|
| Neighborhood Clean-ups      | \$  | 1,465.00   |
| KS Annual Non-Profit Fee    | \$  | 40.00      |
| Community Events            | \$  | 300.00     |
| Printing/Newsletters        | \$  | 1,256.64   |
| Other                       | \$  | 2,945.30   |
| Office Supplies             | \$  | -          |
| Post Office                 | \$  | 1,065.84   |
| Training & Member Education |     |            |
| 501c3 or CRC 2nd Tier Fees  |     |            |
| Grand Total                 | \$  | 7,072.78   |

#### **Central Highland Park** \*Note cost itmes in red are estimated SUMMARY APPROVED BUDGET \$ 7,219.64 \$

Year 2022

|            | ACTUAL COST BREAKDOWN                             |      |    |          |  |  |  |  |
|------------|---------------------------------------------------|------|----|----------|--|--|--|--|
| DATE       | DESCRIPTION                                       | CODE |    | DEBIT    |  |  |  |  |
| 1/5/2022   | Signs to Go - Mesh Banners (2)                    | 0    | \$ | 200.00   |  |  |  |  |
| 3/24/2022  | Printing / Newsletters & Infographics (2218)      | NL   | \$ | 221.80   |  |  |  |  |
| 3/24/2022  | Postage Fees (2218)                               | PO   | \$ | 310.52   |  |  |  |  |
| 4/22/2022  | Printing / Newsletters & Infographics (2218)      | NL   | \$ | 487.96   |  |  |  |  |
| 4/22/2022  | Postage Fees (2218)                               | PO   | \$ | 310.52   |  |  |  |  |
| 6/13/2022  | Annual Incorporation Filing                       | KS   | \$ | 40.00    |  |  |  |  |
| 7/22/2022  | Postcards                                         | NL   | \$ | 354.88   |  |  |  |  |
| 8/2/2022   | 2 Rolls of Stamps                                 | PO   | \$ | 120.00   |  |  |  |  |
| 8/4/2022   | Community Swim (Hillcrest) (Reim. Darrell Stewart | CE   | \$ | 300.00   |  |  |  |  |
| 9/27/2022  | Printing / Newsletters & Infographics (2320)      | NL   | \$ | 192.00   |  |  |  |  |
| 9/27/2022  | Postage Fees (2320)                               | PO   | \$ | 324.80   |  |  |  |  |
| 10/5/2022  | Topeka Spirit NIA T-shirts                        | 0    | \$ | 387.00   |  |  |  |  |
| 10/8/2022  | Neighborhood Clean-ups                            | CU   | \$ | 1,465.00 |  |  |  |  |
| 10/12/2022 | SQ GOBLUE -T-Shirts                               | 0    | \$ | 387.00   |  |  |  |  |
| 11/9/2022  | Walmart - Holiday meeting                         | 0    | \$ | 994.93   |  |  |  |  |
| 11/15/2022 | Signs to Go - Yard Sign with Stake (10)           | 0    | \$ | 400.00   |  |  |  |  |
| 12/15/2022 | Central Highland Park Elementary-Amazon Order     | 0    | \$ | 347.97   |  |  |  |  |
| 12/15/2022 | Walmart Purchases                                 | 0    | \$ | 228.40   |  |  |  |  |
|            | Training / Member Education                       | Т    |    |          |  |  |  |  |
|            | 501c3 / Second Tier Org. Fees                     | FED  |    |          |  |  |  |  |
|            | Office Supplies                                   | OS   | \$ | -        |  |  |  |  |
|            |                                                   |      | \$ | 7,072.78 |  |  |  |  |