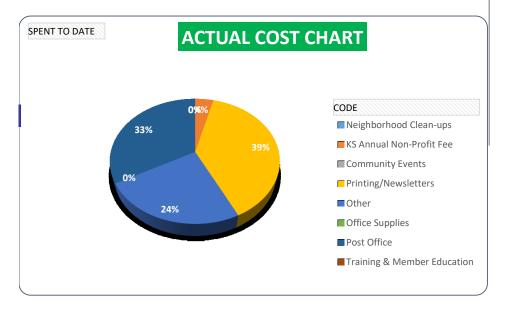

| DESCRIPTION                 | SPE | NT TO DATE |
|-----------------------------|-----|------------|
| Neighborhood Clean-ups      | \$  | 1,465.00   |
| KS Annual Non-Profit Fee    | \$  | 40.00      |
| Community Events            | \$  | 300.00     |
| Printing/Newsletters        | \$  | 1,256.64   |
| Other                       | \$  | 2,945.30   |
| Office Supplies             | \$  | -          |
| Post Office                 | \$  | 1,065.84   |
| Training & Member Education |     |            |
| 501c3 or CRC 2nd Tier Fees  |     |            |
| Grand Total                 | \$  | 7,072.78   |