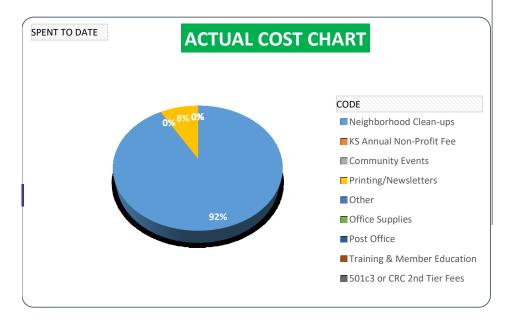

| DESCRIPTION                 | SPENT TO DA | ATE       |
|-----------------------------|-------------|-----------|
| Neighborhood Clean-ups      | \$          | 4,270.00  |
| KS Annual Non-Profit Fee    | \$          | 800.00    |
| Community Events            | \$          | 17,630.55 |
| Printing/Newsletters        | \$          | 7,990.71  |
| Other                       | \$          | 16,058.51 |
| Office Supplies             | \$          | 5,463.99  |
| Post Office                 | \$          | 11,560.58 |
| Training & Member Education | \$          | 313.61    |
| 501c3 or CRC 2nd Tier Fees  | \$          | =         |
| Grand Total                 | \$          | 64,087.95 |