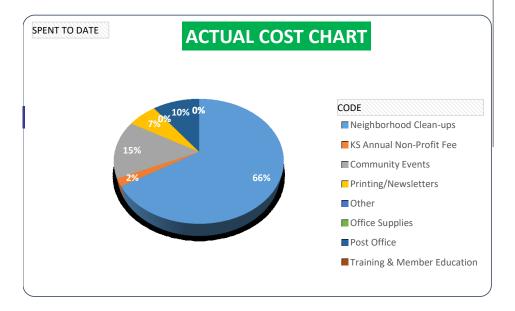

| DESCRIPTION                 | SPE | NT TO DATE |
|-----------------------------|-----|------------|
| Neighborhood Clean-ups      | \$  | 1,465.00   |
| KS Annual Non-Profit Fee    | \$  | 40.00      |
| Community Events            | \$  | 300.00     |
| Printing/Newsletters        | \$  | 1,256.64   |
| Other                       | \$  | 2,945.30   |
| Office Supplies             | \$  | -          |
| Post Office                 | \$  | 1,065.84   |
| Training & Member Education |     |            |
| 501c3 or CRC 2nd Tier Fees  |     |            |
| Grand Total                 | \$  | 7,072.78   |