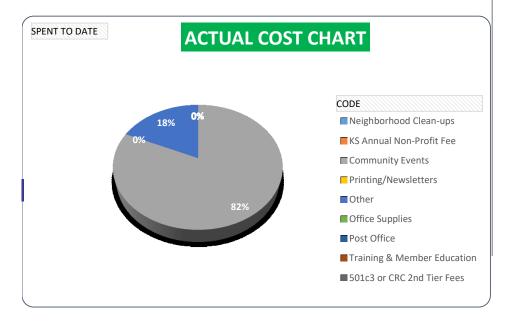

| DESCRIPTION                 | SPE | NT TO DATE |
|-----------------------------|-----|------------|
| Neighborhood Clean-ups      |     |            |
| KS Annual Non-Profit Fee    | \$  | -          |
| Community Events            | \$  | 1,050.63   |
| Printing/Newsletters        | \$  | 1,241.44   |
| Other                       | \$  | 1,880.17   |
| Office Supplies             | \$  | 4,374.23   |
| Post Office                 | \$  | 5,693.46   |
| Training & Member Education | \$  | 313.61     |
| 501c3 or CRC 2nd Tier Fees  |     |            |
| SPENT                       |     |            |
| Grand Total                 | \$  | 14,553.54  |