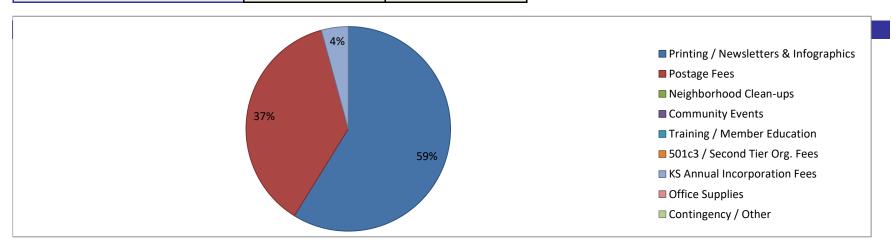

| DESCRIPTION                           | ESTIMATED      | ACTUAL SPENT |
|---------------------------------------|----------------|--------------|
| Printing / Newsletters & Infographics | \$<br>1,115.40 | \$555.06     |
| Postage Fees                          | \$<br>699.66   | \$348.20     |
| Neighborhood Clean-ups                | \$<br>1,900.00 |              |
| Community Events                      | \$<br>2,600.00 |              |
| Training / Member Education           | \$<br>500.00   |              |
| 501c3 / Second Tier Org. Fees         | \$<br>-        |              |
| KS Annual Incorporation Fees          | \$<br>40.00    | \$40.00      |
| Office Supplies                       | \$<br>700.00   |              |
| Contingency / Other                   | \$<br>735.49   |              |
| Total                                 | \$8,290.55     | \$943.26     |