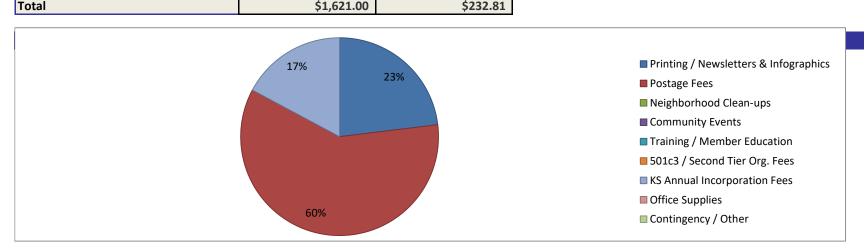

| DESCRIPTION                           | ESTIMATED    | ACTUAL SPENT |
|---------------------------------------|--------------|--------------|
| Printing / Newsletters & Infographics | \$<br>448.80 | \$53.70      |
| Postage Fees                          | \$<br>418.32 | \$139.11     |
| Neighborhood Clean-ups                | \$<br>-      |              |
| Community Events                      | \$<br>613.88 |              |
| Training / Member Education           | \$<br>-      |              |
| 501c3 / Second Tier Org. Fees         | \$<br>100.00 |              |
| KS Annual Incorporation Fees          | \$<br>40.00  | \$40.00      |
| Office Supplies                       | \$<br>ı      |              |
| Contingency / Other                   | \$<br>-      |              |
| Total                                 | ¢1 C21 00    | ć222 04      |