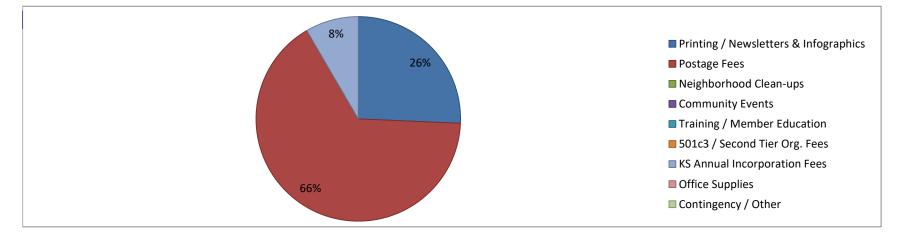

| DESCRIPTION                           | ESTIMATED      | ACTUAL SPENT |
|---------------------------------------|----------------|--------------|
| Printing / Newsletters & Infographics | \$<br>490.40   | \$122.40     |
| Postage Fees                          | \$<br>1,275.04 | \$314.08     |
| Neighborhood Clean-ups                | \$<br>590.00   |              |
| Community Events                      | \$<br>1,195.22 |              |
| Training / Member Education           | \$<br>-        |              |
| 501c3 / Second Tier Org. Fees         | \$<br>-        |              |
| KS Annual Incorporation Fees          | \$<br>40.00    | \$40.00      |
| Office Supplies                       | \$<br>100.00   |              |
| Contingency / Other                   | \$<br>300.00   |              |
| Total                                 | \$3,990.66     | \$476.48     |