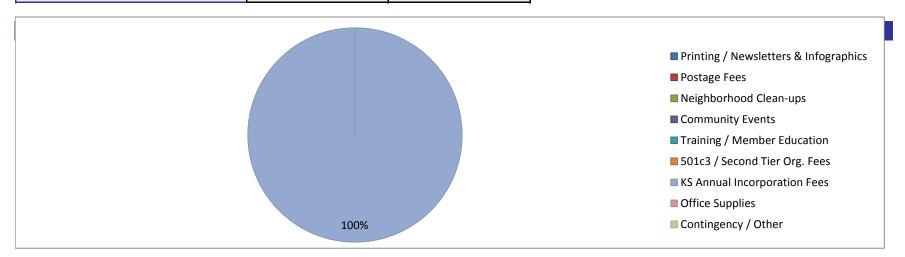

| DESCRIPTION                           | ESTIMATED | ACTUAL SPENT |
|---------------------------------------|-----------|--------------|
| Printing / Newsletters & Infographics |           |              |
| Postage Fees                          |           |              |
| Neighborhood Clean-ups                |           |              |
| Community Events                      |           |              |
| Training / Member Education           |           |              |
| 501c3 / Second Tier Org. Fees         |           |              |
| KS Annual Incorporation Fees          | \$ 40.00  | \$40.00      |
| Office Supplies                       |           |              |
| Contingency / Other                   |           |              |
| Total                                 | \$40.00   | \$40.00      |