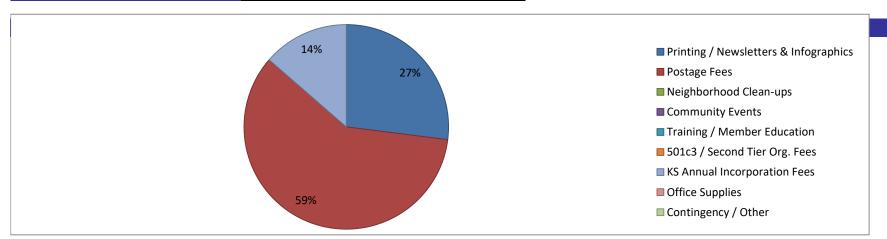

| DESCRIPTION                           | ESTIMATED    | ACTUAL SPENT |
|---------------------------------------|--------------|--------------|
| Printing / Newsletters & Infographics | \$<br>238.20 | \$79.40      |
| Postage Fees                          | \$<br>619.32 | \$174.68     |
| Neighborhood Clean-ups                | \$<br>686.97 |              |
| Community Events                      | \$<br>900.00 |              |
| Training / Member Education           | \$<br>-      |              |
| 501c3 / Second Tier Org. Fees         | \$<br>100.00 |              |
| KS Annual Incorporation Fees          | \$<br>40.00  | \$40.00      |
| Office Supplies                       | \$<br>-      |              |
| Contingency / Other                   | \$<br>-      |              |
| Total                                 | \$2,584.49   | \$294.08     |