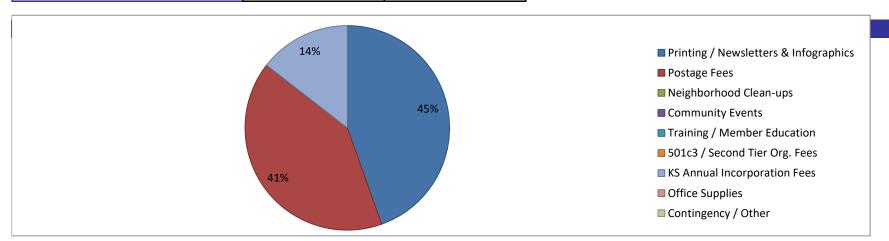

| DESCRIPTION                           | ESTIMATED    | ACTUAL SPENT |
|---------------------------------------|--------------|--------------|
| Printing / Newsletters & Infographics | \$<br>495.60 | \$123.00     |
| Postage Fees                          | \$<br>693.84 | \$113.16     |
| Neighborhood Clean-ups                | \$<br>200.00 |              |
| Community Events                      | \$<br>609.21 |              |
| Training / Member Education           | \$<br>-      |              |
| 501c3 / Second Tier Org. Fees         | \$<br>-      |              |
| KS Annual Incorporation Fees          | \$<br>40.00  | \$40.00      |
| Office Supplies                       | \$<br>250.00 |              |
| Contingency / Other                   | \$<br>400.00 |              |
| Total                                 | \$2,688.65   | \$276.16     |