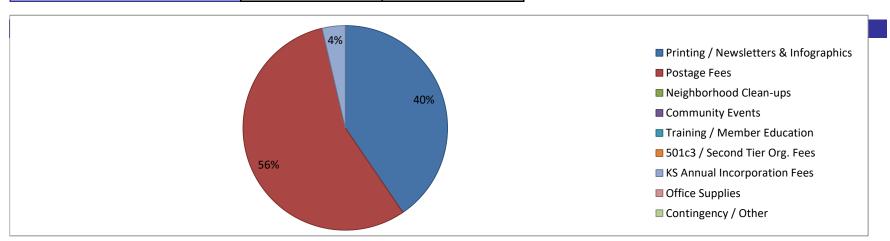

| DESCRIPTION                           | ESTIMATED      | ACTUAL SPENT |
|---------------------------------------|----------------|--------------|
| Printing / Newsletters & Infographics | \$<br>1,330.80 | \$443.60     |
| Postage Fees                          | \$<br>1,913.12 | \$612.32     |
| Neighborhood Clean-ups                | \$<br>2,490.00 |              |
| Community Events                      | \$<br>650.00   |              |
| Training / Member Education           | \$<br>-        |              |
| 501c3 / Second Tier Org. Fees         | \$<br>-        |              |
| KS Annual Incorporation Fees          | \$<br>40.00    | \$40.00      |
| Office Supplies                       | \$<br>200.00   |              |
| Contingency / Other                   | \$<br>-        |              |
| Total                                 | \$6,623.92     | \$1,095.92   |