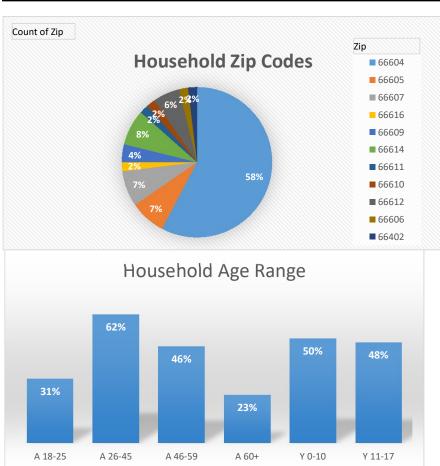

Date:

9/21/2020

A 18-25

A 26-45

Neighborhood: Hi-Crest

City of Topeka Neighborhood Pop-Up Events

| Totals | Attendance | Cars | Families<br>On-Site | Families<br>Delivered | Total Families Served | Total<br>in All<br>Households | Total<br>Boxes |
|--------|------------|------|---------------------|-----------------------|-----------------------|-------------------------------|----------------|
|        |            |      |                     |                       |                       |                               |                |
| #      | 109        | 38   | 38                  | 39                    | 77                    | 200                           | 100            |

24%

Y 11-17

Date: 9/23/2020

A 60+

Y 0-10

A 46-59

Neighborhood: Central Park

City of Topeka Neighborhood Pop-Up Events