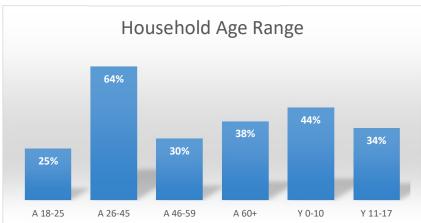

24%

Y 11-17

Date: 9/23/2020

A 60+

Y 0-10

A 46-59

Neighborhood: Central Park

City of Topeka Neighborhood Pop-Up Events

Neighborhood: All 10 Neighborhoods

Date: September 2

| Totals | Attendance | Cars | Families<br>On-Site | Families<br>Delivered | Total Families Served | Total<br>in All<br>Households | Total<br>Boxes |
|--------|------------|------|---------------------|-----------------------|-----------------------|-------------------------------|----------------|
| IOtais | Attenuance | Cais | OII-Site            | Delivered             | Scived                | Householus                    | DOXCO          |
| #      | 1030       | 586  | 628                 | 158                   | 786                   | 2474                          | 1080           |