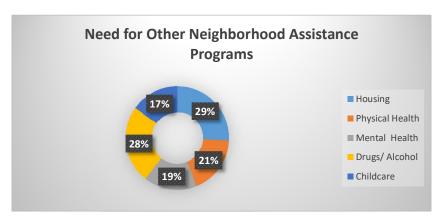

l     | Total |
| Totals | Attendance | Cars | On-Site  | Delivered | Served                | Households | Boxes |
| #      | 106        | 49   | 70       | 18        | 88                    | 235        | 100   |





**Neighborhood:** Chesney Park

City of Topeka Neighborhood Pop-Up Events

| oity or Top | Ţ.         |      |          |           |                | Total      |       |
|-------------|------------|------|----------|-----------|----------------|------------|-------|
|             |            |      | Families | Families  | Total Families | in All     | Total |
| Totals      | Attendance | Cars | On-Site  | Delivered | Served         | Households | Boxes |
| #           | 126        | 65   | 58       | 15        | 73             | 232        | 100   |

Date:

9/21/2020





A 18-25

A 26-45

Neighborhood: Hi-Crest

City of Topeka Neighborhood Pop-Up Events

| Totals | Attendance | Cars | Families<br>On-Site | Families<br>Delivered | Total Families Served | Total<br>in All<br>Households | Total<br>Boxes |
|--------|------------|------|---------------------|-----------------------|-----------------------|-------------------------------|----------------|
|        |            |      |                     |                       |                       |                               |                |
| #      | 109        | 38   | 38                  | 39                    | 77                    | 200                           | 100            |

24%

Y 11-17

Date: 9/23/2020





A 60+

Y 0-10

A 46-59

Neighborhood: Central Park

City of Topeka Neighborho