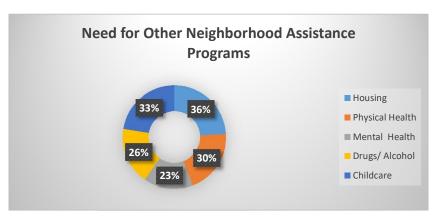

24%

Y 11-17

Date: 9/23/2020

A 60+

Y 0-10

A 46-59

Neighborhood: Central Park

City of Topeka Neighborhood Pop-Up Events