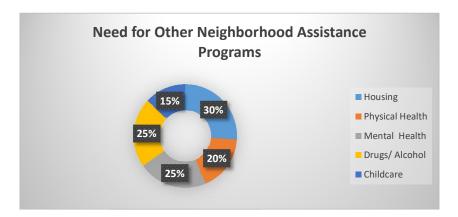

Neighborhood: All 10 Neighborhoods

Date: September 2

| Totals | Attendance | Cars | Families<br>On-Site | Families<br>Delivered | Total Families Served | Total<br>in All<br>Households | Total<br>Boxes |
|--------|------------|------|---------------------|-----------------------|-----------------------|-------------------------------|----------------|
| IOtais | Attenuance | Cais | OII-Site            | Delivered             | Scived                | Householus                    | DOXCO          |
| #      | 1030       | 586  | 628                 | 158                   | 786                   | 2474                          | 1080           |