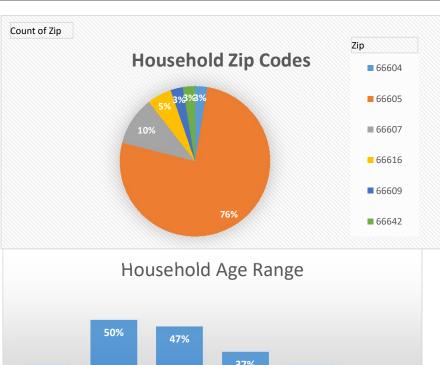

Date: 9/24/2020

Neighborhood: Jefferson Square

Date: 9/28/2020

| Tatala | Attendence | Carra | Families<br>On-Site | Families<br>Delivered | Total Families Served | Total<br>in All<br>Households | Total |
|--------|------------|-------|---------------------|-----------------------|-----------------------|-------------------------------|-------|
| Totals | Attendance | Cars  | On-Site             | Delivered             | Serveu                | nousenoius                    | Boxes |
| #      | 87         | 57    | 81                  | 15                    | 96                    | 393                           | 100   |