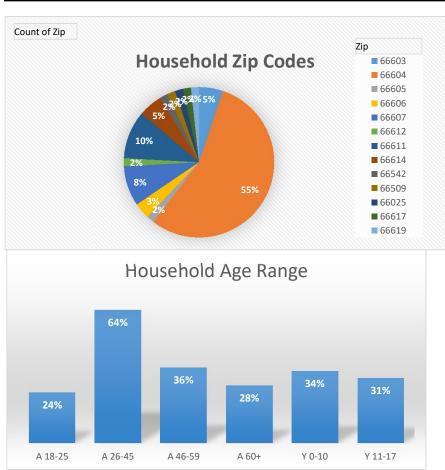

Date:

9/21/2020

A 18-25

A 26-45

Neighborhood: Hi-Crest

City of Topeka Neighborhood Pop-Up Events

| Totals | Attendance | Cars | Families<br>On-Site | Families<br>Delivered | Total Families Served | Total<br>in All<br>Households | Total<br>Boxes |
|--------|------------|------|---------------------|-----------------------|-----------------------|-------------------------------|----------------|
|        |            |      |                     |                       |                       |                               |                |
| #      | 109        | 38   | 38                  | 39                    | 77                    | 200                           | 100            |

24%

Y 11-17

Date: 9/23/2020

A 60+

Y 0-10

A 46-59

Neighborhood: Central Park

City of Topeka Neighborhood Pop-Up Events