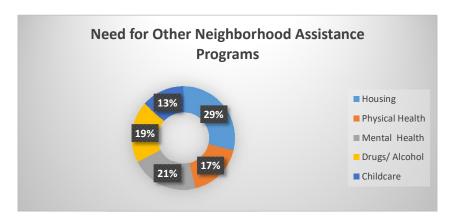

24%

Y 11-17

Date: 9/23/2020

A 60+

Y 0-10

A 46-59

Neighborhood: Central Park

City of Topeka Neighborhood Pop-Up Events