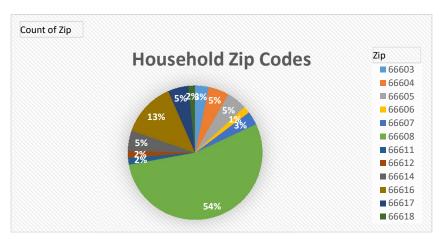

Neighborhood: All 10 Neighborhoods

Date: September 2

| Totals | Attendance | Cars | Families<br>On-Site | Families<br>Delivered | Total Families Served | Total<br>in All<br>Households | Total<br>Boxes |
|--------|------------|------|---------------------|-----------------------|-----------------------|-------------------------------|----------------|
| IOtais | Attenuance | Cais | OII-Site            | Delivered             | Scived                | Householus                    | DOXCO          |
| #      | 1030       | 586  | 628                 | 158                   | 786                   | 2474                          | 1080           |