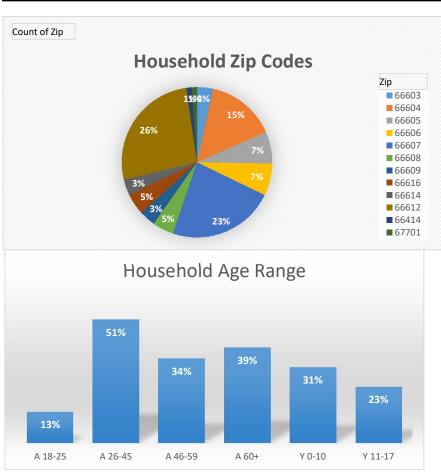

Date:

9/21/2020

A 18-25

A 26-45

Neighborhood: Hi-Crest

City of Topeka Neighborhood Pop-Up Events

| Totals | Attendance | Cars | Families<br>On-Site | Families<br>Delivered | Total Families Served | Total<br>in All<br>Households | Total<br>Boxes |
|--------|------------|------|---------------------|-----------------------|-----------------------|-------------------------------|----------------|
|        |            |      |                     |                       |                       |                               |                |
| #      | 109        | 38   | 38                  | 39                    | 77                    | 200                           | 100            |

24%

Y 11-17

Date: 9/23/2020

A 60+

Y 0-10

A 46-59

Neighborhood: Central Park

City of Topeka Neighborhood Pop-Up Events