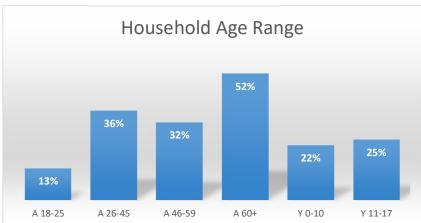

24%

Y 11-17

Date: 9/23/2020

A 60+

Y 0-10

A 46-59

Neighborhood: Central Park

City of Topeka Neighborhood Pop-Up Events