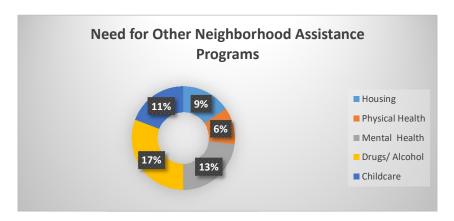

ast End

City of Topeka Neighborhood Pop-Up Events

| City of Top | reka Neighborhoo | a rop op Events |          |           |                       |            |       |
|-------------|------------------|-----------------|----------|-----------|-----------------------|------------|-------|
|             |                  |                 |          |           |                       | Total      |       |
|             |                  |                 | Families | Families  | <b>Total Families</b> | in All     | Total |
| Totals      | Attendance       | Cars            | On-Site  | Delivered | Served                | Households | Boxes |
| #           | 71               | 31              | 47       | 30        | 77                    | 231        | 100   |

Date:

9/9/2020







Neighborhood: Downtown

City of Topeka Neighborhood Pop-Up Events

| oity or Top | Ţ.         |      |          |           |                | Total      |       |
|-------------|------------|------|----------|-----------|----------------|------------|-------|
|             |            |      | Families | Families  | Total Families | in All     | Total |
| Totals      | Attendance | Cars | On-Site  | Delivered | Served         | Households | Boxes |
| #           | 74         | 44   | 49       | 27        | 76             | 222        | 100   |

9/10/2020

Date:







Neighborhood: Tennessee Towen

Date:

9/14/2020

| oity or Top | Ţ.         |      |          |           |                       | Total      |       |
|-------------|------------|------|----------|-----------|----------