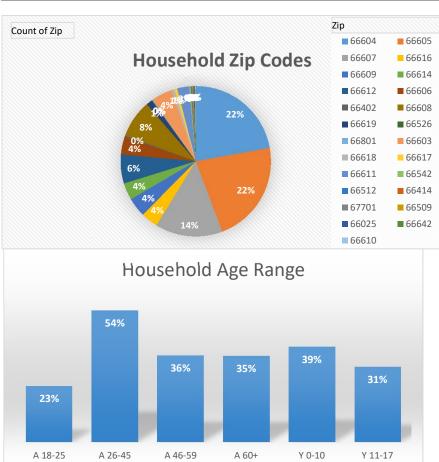

Neighborhood: All 10 Neighborhoods

Date: September 2

| Totals | Attendance | Cars | Families<br>On-Site | Families<br>Delivered | Total Families Served | Total<br>in All<br>Households | Total<br>Boxes |
|--------|------------|------|---------------------|-----------------------|-----------------------|-------------------------------|----------------|
| IOtais | Attenuance | Cais | OII-Site            | Delivered             | Scived                | Householus                    | DOXCO          |
| #      | 1030       | 586  | 628                 | 158                   | 786                   | 2474                          | 1080           |