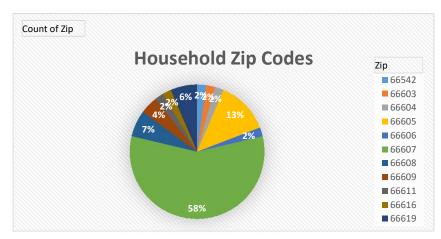

Neighborhood: All 10 Neighborhoods

Date: September 2

| Totals | Attendance | Cars | Families<br>On-Site | Families<br>Delivered | Total Families Served | Total<br>in All<br>Households | Total<br>Boxes |
|--------|------------|------|---------------------|-----------------------|-----------------------|-------------------------------|----------------|
| IOtais | Attenuance | Cais | OII-Site            | Delivered             | Scived                | Householus                    | DOXCO          |
| #      | 1030       | 586  | 628                 | 158                   | 786                   | 2474                          | 1080           |