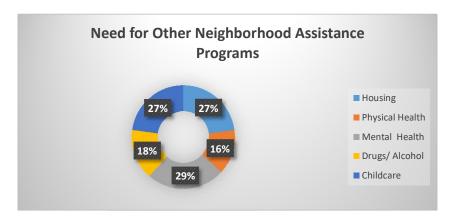

| On-Site  | Delivered | Served                | Households | Boxes |
| #           | 71               | 31              | 47       | 30        | 77                    | 231        | 100   |

Date:

9/9/2020







Neighborhood: Downtown

City of Topeka Neighborhood Pop-Up Events

| oity or Top | Ţ.         |      |          |           |                | Total      |       |
|-------------|------------|------|----------|-----------|----------------|------------|-------|
|             |            |      | Families | Families  | Total Families | in All     | Total |
| Totals      | Attendance | Cars | On-Site  | Delivered | Served         | Households | Boxes |
| #           | 74         | 44   | 49       | 27        | 76             | 222        | 100   |

9/10/2020

Date:







Neighborhood: Tennessee Towen

Date:

9/14/2020

| oity or Top | Ţ.         |      |          |           |                       | Total      |       |
|-------------|------------|------|----------|-----------|-----------------------|------------|-------|
|             |            |      | Families | Families  | <b>Total Families</b> | in All     | Total |
| Totals      | Attendance | Cars | On-Site  | Delivered | Served                | Households | Boxes |
| #           | 112        | 76   | 85       |           | 85                    | 230        | 100   |







Neighborhood: Monroe

City of Topeka Neighborhood Pop-Up Events

| City of Top | Ţ.         |      |          |           |                       | Total      |       |
|-------------|------------|------|----------|-------