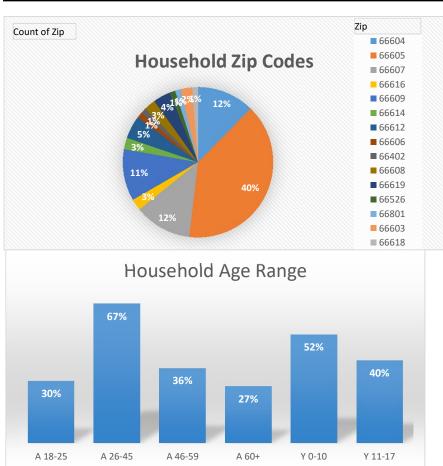

Date: 9/24/2020

Neighborhood: Jefferson Square

Date: 9/28/2020

| Tatala | Attendence | Carra | Families<br>On-Site | Families<br>Delivered | Total Families Served | Total<br>in All<br>Households | Total |
|--------|------------|-------|---------------------|-----------------------|-----------------------|-------------------------------|-------|
| Totals | Attendance | Cars  | On-Site             | Delivered             | Serveu                | nousenoius                    | Boxes |
| #      | 87         | 57    | 81                  | 15                    | 96                    | 393                           | 100   |