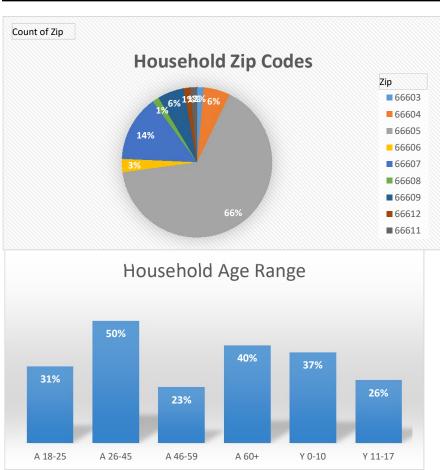

Date: 9/24/2020

Neighborhood: Jefferson Square

Date: 9/28/2020

| Tatala | Attendence | Carra | Families<br>On-Site | Families<br>Delivered | Total Families Served | Total<br>in All<br>Households | Total |
|--------|------------|-------|---------------------|-----------------------|-----------------------|-------------------------------|-------|
| Totals | Attendance | Cars  | On-Site             | Delivered             | Serveu                | nousenoius                    | Boxes |
| #      | 87         | 57    | 81                  | 15                    | 96                    | 393                           | 100   |