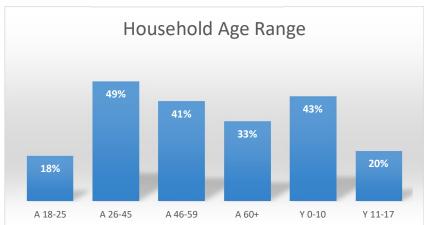

Date:

9/21/2020

A 18-25

A 26-45

Neighborhood: Hi-Crest

City of Topeka Neighborhood Pop-Up Events

| Totals | Attendance | Cars | Families<br>On-Site | Families<br>Delivered | Total Families Served | Total<br>in All<br>Households | Total<br>Boxes |
|--------|------------|------|---------------------|-----------------------|-----------------------|-------------------------------|----------------|
|        |            |      |                     |                       |                       |                               |                |
| #      | 109        | 38   | 38                  | 39                    | 77                    | 200                           | 100            |

24%

Y 11-17

Date: 9/23/2020

A 60+

Y 0-10

A 46-59

Neighborhood: Central Park

City of Topeka Neighborhood Pop-Up Events