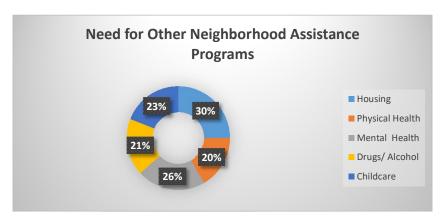

Date: 9/24/2020

Neighborhood: Jefferson Square

Date: 9/28/2020

| Tatala | Attendence | Carra | Families<br>On-Site | Families<br>Delivered | Total Families Served | Total<br>in All<br>Households | Total |
|--------|------------|-------|---------------------|-----------------------|-----------------------|-------------------------------|-------|
| Totals | Attendance | Cars  | On-Site             | Delivered             | Serveu                | nousenoius                    | Boxes |
| #      | 87         | 57    | 81                  | 15                    | 96                    | 393                           | 100   |