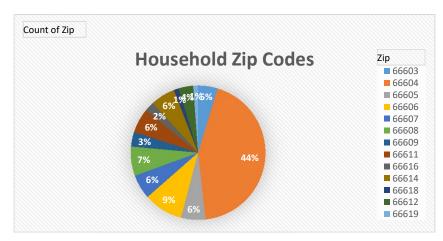

| Total |
| Totals      | Attendance | Cars | On-Site  | Delivered | Served         | Households | Boxes |
| #           | 74         | 44   | 49       | 27        | 76             | 222        | 100   |

9/10/2020

Date:







Neighborhood: Tennessee Towen

Date:

9/14/2020

| oity or Top | Ţ.         |      |          |           |                       | Total      |       |
|-------------|------------|------|----------|-----------|-----------------------|------------|-------|
|             |            |      | Families | Families  | <b>Total Families</b> | in All     | Total |
| Totals      | Attendance | Cars | On-Site  | Delivered | Served                | Households | Boxes |
| #           | 112        | 76   | 85       |           | 85                    | 230        | 100   |







Neighborhood: Monroe

City of Topeka Neighborhood Pop-Up Events

| City of Top | Ţ.         |      |          |           |                       | Total      |       |
|-------------|------------|------|----------|-----------|-----------------------|------------|-------|
|             |            |      | Families | Families  | <b>Total Families</b> | in All     | Total |
| Totals      | Attendance | Cars | On-Site  | Delivered | Served                | Households | Boxes |
| #           | 120        | 68   | 87       |           | 87                    | 258        | 100   |

Date:

9/16/2020





Neighborhood: Highland Acres

Date:

9/17/2020

|        |            |      |          |           |                       | Total      |       |
|--------|------------|------|---------