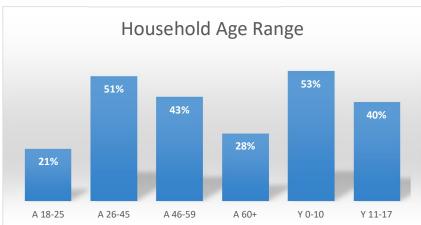

Date:

9/21/2020

A 18-25

A 26-45

Neighborhood: Hi-Crest

City of Topeka Neighborhood Pop-Up Events

| Totals | Attendance | Cars | Families<br>On-Site | Families<br>Delivered | Total Families Served | Total<br>in All<br>Households | Total<br>Boxes |
|--------|------------|------|---------------------|-----------------------|-----------------------|-------------------------------|----------------|
|        |            |      |                     |                       |                       |                               |                |
| #      | 109        | 38   | 38                  | 39                    | 77                    | 200                           | 100            |

24%

Y 11-17

Date: 9/23/2020

A 60+

Y 0-10

A 46-59

Neighborhood: Central Park

City of Topeka Neighborhood Pop-Up Events