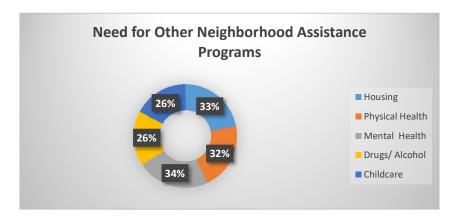

otal |
| Totals      | Attendance | Cars | On-Site  | Delivered | Served         | Households | Boxes |
| #           | 74         | 44   | 49       | 27        | 76             | 222        | 100   |

9/10/2020

Date:







Neighborhood: Tennessee Towen

Date:

9/14/2020

| oity or Top | Ţ.         |      |          |           |                       | Total      |       |
|-------------|------------|------|----------|-----------|-----------------------|------------|-------|
|             |            |      | Families | Families  | <b>Total Families</b> | in All     | Total |
| Totals      | Attendance | Cars | On-Site  | Delivered | Served                | Households | Boxes |
| #           | 112        | 76   | 85       |           | 85                    | 230        | 100   |







Neighborhood: Monroe

City of Topeka Neighborhood Pop-Up Events

| City of Top | Ţ.         |      |          |           |                       | Total      |       |
|-------------|------------|------|----------|-----------|-----------------------|------------|-------|
|             |            |      | Families | Families  | <b>Total Families</b> | in All     | Total |
| Totals      | Attendance | Cars | On-Site  | Delivered | Served                | Households | Boxes |
| #           | 120        | 68   | 87       |           | 87                    | 258        | 100   |

Date:

9/16/2020





Neighborhood: Highland Acres

Date:

9/17/2020

|        |            |      |          |           |                       | Total      |       |
|--------|------------|------|----------|--