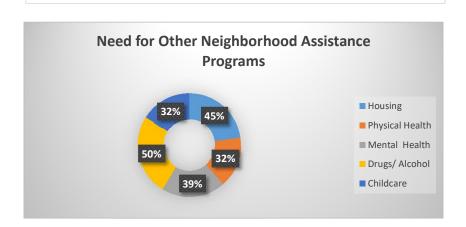

| 15        | 73             | 232        | 100   |

Date:

9/21/2020





A 18-25

A 26-45

Neighborhood: Hi-Crest

City of Topeka Neighborhood Pop-Up Events

| Totals | Attendance | Cars | Families<br>On-Site | Families<br>Delivered | Total Families Served | Total<br>in All<br>Households | Total<br>Boxes |
|--------|------------|------|---------------------|-----------------------|-----------------------|-------------------------------|----------------|
|        |            |      |                     |                       |                       |                               |                |
| #      | 109        | 38   | 38                  | 39                    | 77                    | 200                           | 100            |

24%

Y 11-17

Date: 9/23/2020





A 60+

Y 0-10

A 46-59

Neighborhood: Central Park

City of Topeka Neighborhood Pop-Up Events

| Totals | Attendance | Cars | Families<br>On-Site | Families<br>Delivered | Total Families Served | Total<br>in All<br>Households | Total<br>Boxes |
|--------|------------|------|---------------------|-----------------------|-----------------------|-------------------------------|----------------|
|        |            |      |                     |                       |                       |                               |                |
| #      | 106        | 93   | 52                  | 14                    | 66                    | 235                           | 100            |

Date: 9/24/2020





Neighborhood: Jefferson Square

Date: 9/28/2020

| Tatala | Attendence | Carra |