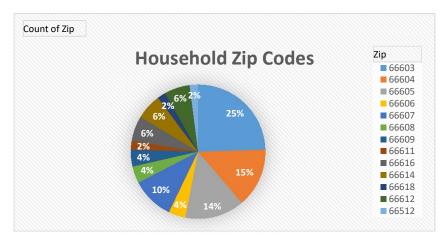

rs            | On-Site  | Delivered | Served                | Households | Boxes |
| #           | 71               | 31              | 47       | 30        | 77                    | 231        | 100   |

Date:

9/9/2020







Neighborhood: Downtown

City of Topeka Neighborhood Pop-Up Events

| oity or Top | Ţ.         |      |          |           |                | Total      |       |
|-------------|------------|------|----------|-----------|----------------|------------|-------|
|             |            |      | Families | Families  | Total Families | in All     | Total |
| Totals      | Attendance | Cars | On-Site  | Delivered | Served         | Households | Boxes |
| #           | 74         | 44   | 49       | 27        | 76             | 222        | 100   |

9/10/2020

Date:







Neighborhood: Tennessee Towen

Date:

9/14/2020

| oity or Top | Ţ.         |      |          |           |                       | Total      |       |
|-------------|------------|------|----------|-----------|-----------------------|------------|-------|
|             |            |      | Families | Families  | <b>Total Families</b> | in All     | Total |
| Totals      | Attendance | Cars | On-Site  | Delivered | Served                | Households | Boxes |
| #           | 112        | 76   | 85       |           | 85                    | 230        | 100   |







Neighborhood: Monroe

City of Topeka Neighborhood Pop-Up Events

| City of Top | Ţ.         |      |          |           |                       | Total      |       |
|-------------|------------|------|----------|---