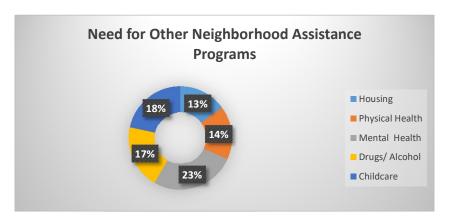

| Households | Boxes |
| #      | 110        | 58   | 69       | 30        | 99                    | 337        | 200   |

Date:

10/19/2020





Neighborhood: Highland Acres

Date:

10/21/2020

| Totals | Attendance | Cars | Families<br>On-Site | Families<br>Delivered | Total Families Served | Total<br>in All<br>Households | Total<br>Boxes |
|--------|------------|------|---------------------|-----------------------|-----------------------|-------------------------------|----------------|
| Totals | Attenuance | Cars | OII-3ite            | Delivereu             | Serveu                | Housellolus                   | Duves          |
| #      | 84         | 61   | 71                  | 36                    | 107                   | 292                           | 200            |





**Neighborhood:** Chesney Park

City of Topeka Neighborhood Pop-Up Events

| 5.ty 5 5p | Ţ.         |      |          |           |                       | Total      |       |
|-----------|------------|------|----------|-----------|-----------------------|------------|-------|
|           |            |      | Families | Families  | <b>Total Families</b> | in All     | Total |
| Totals    | Attendance | Cars | On-Site  | Delivered | Served                | Households | Boxes |
| #         | 123        | 49   | 66       | 32        | 98                    | 314        | 200   |

Date:

10/22/2020





A 18-25

A 26-45

Neighborhood: Central Park

City of Topeka Neighborhood Pop-Up Events

| Totals | Attendance | Care | Families<br>On-Site | Families<br>Delivered | Total Families Served |