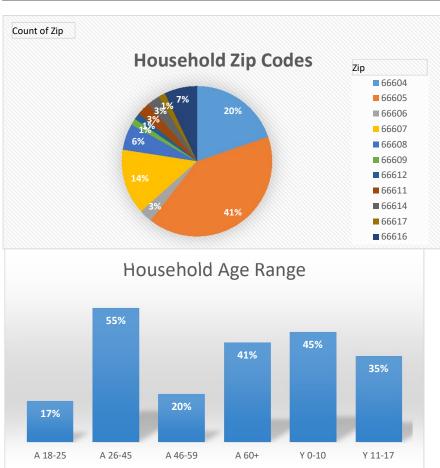

| Households | Boxes |
| #      | 110        | 58   | 69       | 30        | 99                    | 337        | 200   |

Date:

10/19/2020





Neighborhood: Highland Acres

Date:

10/21/2020

| Totals | Attendance | Cars | Families<br>On-Site | Families<br>Delivered | Total Families Served | Total<br>in All<br>Households | Total<br>Boxes |
|--------|------------|------|---------------------|-----------------------|-----------------------|-------------------------------|----------------|
| Totals | Attenuance | Cars | OII-3ite            | Delivereu             | Serveu                | Housellolus                   | Duves          |
| #      | 84         | 61   | 71                  | 36                    | 107                   | 292                           | 200            |





**Neighborhood:** Chesney Park

City of Topeka Neighborhood Pop-Up Events

| 5.ty 5 5p | Ţ.         |      |          |           |                       | Total      |       |
|-----------|------------|------|----------|-----------|-----------------------|------------|-------|
|           |            |      | Families | Families  | <b>Total Families</b> | in All     | Total |
| Totals    | Attendance | Cars | On-Site  | Delivered | Served                | Households | Boxes |
| #         | 123        | 49   | 66       | 32        | 98                    | 314        | 200   |

Date:

10/22/2020





A 18-25

A 26-45

Neighborhood: Central Park

City of Topeka Neighborhood Pop-Up Events

| Totals | Attendance | Care | Families<br>On-Site | Families<br>Delivered | Total Families Served