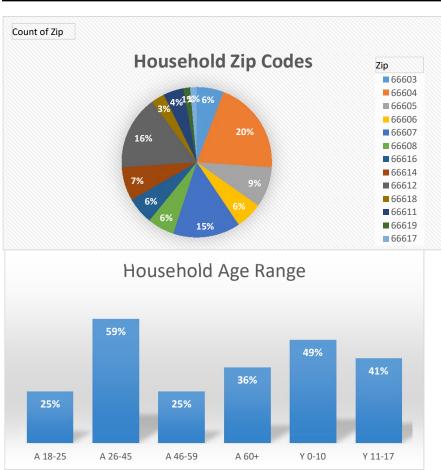

All     | Total |
| Totals      | Attendance | Cars | On-Site  | Delivered | Served         | Households | Boxes |
| #           | 165        | 96   | 117      | 40        | 157            | 429        | 200   |







Neighborhood: Monroe

City of Topeka Neighborhood Pop-Up Events

| ,      |            |      |          |           |                       | Total      |       |
|--------|------------|------|----------|-----------|-----------------------|------------|-------|
|        |            |      | Families | Families  | <b>Total Families</b> | in All     | Total |
| Totals | Attendance | Cars | On-Site  | Delivered | Served                | Households | Boxes |
| #      | 110        | 58   | 69       | 30        | 99                    | 337        | 200   |

Date:

10/19/2020





Neighborhood: Highland Acres

Date:

10/21/2020

| Totals | Attendance | Cars | Families<br>On-Site | Families<br>Delivered | Total Families Served | Total<br>in All<br>Households | Total<br>Boxes |
|--------|------------|------|---------------------|-----------------------|-----------------------|-------------------------------|----------------|
| Totals | Attenuance | Cars | OII-3ite            | Delivereu             | Serveu                | Housellolus                   | Duves          |
| #      | 84         | 61   | 71                  | 36                    | 107                   | 292                           | 200            |





**Neighborhood:** Chesney Park

City of Topeka Neighborhood Pop-Up Events

| 5.ty 5 5p | Ţ.         |      |          |           |