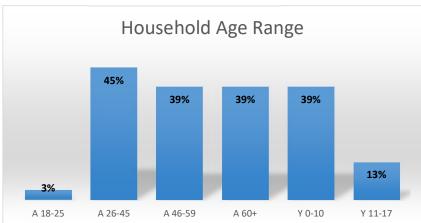

Date: 10/28/2020

A 60+

Y 0-10

Y 11-17

A 46-59

Neighborhood: College Hill

City of Topeka Neighborhood Pop-Up Events

|        |            |      |          |           |                       | Total      |       |
|--------|------------|------|----------|-----------|-----------------------|------------|-------|
|        |            |      | Families | Families  | <b>Total Families</b> | in All     | Total |
| Totals | Attendance | Cars | On-Site  | Delivered | Served                | Households | Boxes |
| #      | 103        | 69   | 69       | 64        | 133                   | 345        | 160   |