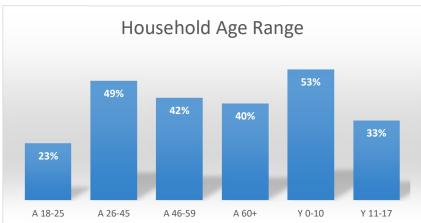

Date:

10/22/2020

A 18-25

A 26-45

Neighborhood: Central Park

City of Topeka Neighborhood Pop-Up Events

| Totals | Attendance | Care | Families<br>On-Site | Families<br>Delivered | Total Families Served | Total<br>in All<br>Households | Total<br>Boxes |
|--------|------------|------|---------------------|-----------------------|-----------------------|-------------------------------|----------------|
| TOLAIS | Attenuance | Cars | OII-3ite            | Delivered             | Serveu                | Housellolus                   | Duxes          |
| #      | 83         | 54   | 54                  | 37                    | 91                    | 302                           | 200            |