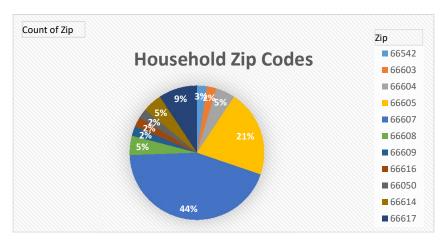

orhood: East End

City of Topeka Neighborhood Pop-Up Events

| City of Top | cka Neighborhoe | a rop op Events |          |           |                       |            |       |
|-------------|-----------------|-----------------|----------|-----------|-----------------------|------------|-------|
|             |                 |                 |          |           |                       | Total      |       |
|             |                 |                 | Families | Families  | <b>Total Families</b> | in All     | Total |
| Totals      | Attendance      | Cars            | On-Site  | Delivered | Served                | Households | Boxes |
| #           | 112             | 55              | 43       | 43        | 86                    | 266        | 200   |

Date:

10/8/2020







Neighborhood: Downtown

City of Topeka Neighborhood Pop-Up Events

| City of Top | rena Heighborhoo | ar op op Events |          |           |                       |            |       |
|-------------|------------------|-----------------|----------|-----------|-----------------------|------------|-------|
|             |                  |                 |          |           |                       | Total      |       |
|             |                  |                 | Families | Families  | <b>Total Families</b> | in All     | Total |
| Totals      | Attendance       | Cars            | On-Site  | Delivered | Served                | Households | Boxes |
| #           | 84               | 45              | 31       | 52        | 83                    | 201        | 200   |