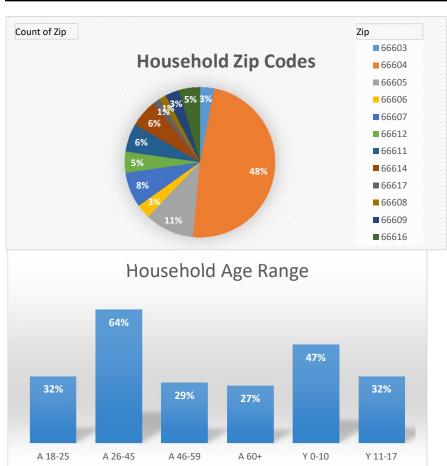

Date:

10/22/2020

A 18-25

A 26-45

Neighborhood: Central Park

City of Topeka Neighborhood Pop-Up Events

| Totals | Attendance | Care | Families<br>On-Site | Families<br>Delivered | Total Families Served | Total<br>in All<br>Households | Total<br>Boxes |
|--------|------------|------|---------------------|-----------------------|-----------------------|-------------------------------|----------------|
| TOLAIS | Attenuance | Cars | OII-3ite            | Delivered             | Serveu                | Housellolus                   | Duxes          |
| #      | 83         | 54   | 54                  | 37                    | 91                    | 302                           | 200            |

Date: 10/28/2020

A 60+

Y 0-10

Y 11-17

A 46-59

Neighborhood: College Hill

City of Topeka Neighborhood Pop-Up Events

|        |            |      |          |           |                       | Total      |       |
|--------|------------|------|----------|-----------|-----------------------|------------|-------|
|        |            |      | Families | Families  | <b>Total Families</b> | in All     | Total |
| Totals | Attendance | Cars | On-Site  | Delivered | Served                | Households | Boxes |
| #      | 103        | 69   | 69       | 64        | 133                   | 345        | 160   |