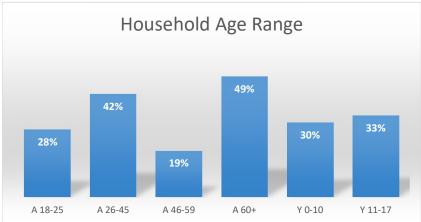

Date:

10/22/2020

A 18-25

A 26-45

Neighborhood: Central Park

City of Topeka Neighborhood Pop-Up Events

| Totals | Attendance | Care | Families<br>On-Site | Families<br>Delivered | Total Families Served | Total<br>in All<br>Households | Total<br>Boxes |
|--------|------------|------|---------------------|-----------------------|-----------------------|-------------------------------|----------------|
| TOLAIS | Attenuance | Cars | OII-3ite            | Delivered             | Serveu                | Housellolus                   | Duxes          |
| #      | 83         | 54   | 54                  | 37                    | 91                    | 302                           | 200            |

Date: 10/28/2020

A 60+

Y 0-10

Y 11-17

A 46-59

Neighborhood: College Hill

City of Topeka Neighborhood Pop-Up Events

|        |            |      |          |           |                       | Total      |       |
|--------|------------|------|----------|-----------|-----------------------|------------|-------|
|        |            |      | Families | Families  | <b>Total Families</b> | in All     | Total |
| Totals | Attendance | Cars | On-Site  | Delivered | Served                | Households | Boxes |
| #      | 103        | 69   | 69       | 64        | 133                   | 345        | 160   |