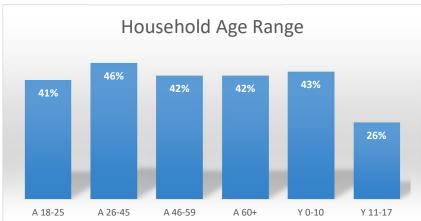

Date:

10/22/2020

A 18-25

A 26-45

Neighborhood: Central Park

City of Topeka Neighborhood Pop-Up Events

| Totals | Attendance | Care | Families<br>On-Site | Families<br>Delivered | Total Families Served | Total<br>in All<br>Households | Total<br>Boxes |
|--------|------------|------|---------------------|-----------------------|-----------------------|-------------------------------|----------------|
| TOLAIS | Attenuance | Cars | OII-3ite            | Delivered             | Serveu                | Housellolus                   | Duxes          |
| #      | 83         | 54   | 54                  | 37                    | 91                    | 302                           | 200            |

Date: 10/28/2020

A 60+

Y 0-10

Y 11-17

A 46-59

Neighborhood: College Hill

City of Topeka Neighborhood Pop-Up Events

|        |            |      |          |           |                       | Total      |       |
|--------|------------|------|----------|-----------|-----------------------|------------|-------|
|        |            |      | Families | Families  | <b>Total Families</b> | in All     | Total |
| Totals | Attendance | Cars | On-Site  | Delivered | Served                | Households | Boxes |
| #      | 103        | 69   | 69       | 64        | 133                   | 345        | 160   |