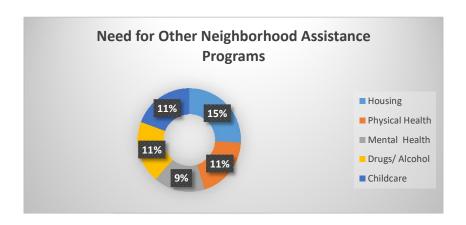

| 32        | 98                    | 314        | 200   |

Date:

10/22/2020





A 18-25

A 26-45

Neighborhood: Central Park

City of Topeka Neighborhood Pop-Up Events

| Totals | Attendance | Care | Families<br>On-Site | Families<br>Delivered | Total Families Served | Total<br>in All<br>Households | Total<br>Boxes |
|--------|------------|------|---------------------|-----------------------|-----------------------|-------------------------------|----------------|
| TOLAIS | Attenuance | Cars | OII-3ite            | Delivered             | Serveu                | Housellolus                   | Duxes          |
| #      | 83         | 54   | 54                  | 37                    | 91                    | 302                           | 200            |

Date: 10/28/2020





A 60+

Y 0-10

Y 11-17

A 46-59

Neighborhood: College Hill

City of Topeka Neighborhood Pop-Up Events

|        |            |      |          |           |                       | Total      |       |
|--------|------------|------|----------|-----------|-----------------------|------------|-------|
|        |            |      | Families | Families  | <b>Total Families</b> | in All     | Total |
| Totals | Attendance | Cars | On-Site  | Delivered | Served                | Households | Boxes |
| #      | 103        | 69   | 69       | 64        | 133                   | 345        | 160   |

Date: 10/28/2020







Neighborhood: Jefferson Square

Date: 10/29/2020

| Totals | Attendance | Carc | Families<br>On-Site | Families<br>Delivered | Total Families Served | Total<br>in All<br>Hous