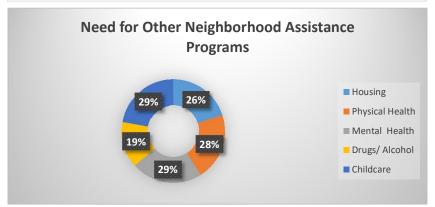

|
| #      | 83         | 54   | 54                  | 37                    | 91                    | 302                           | 200            |

Date: 10/28/2020





A 60+

Y 0-10

Y 11-17

A 46-59

Neighborhood: College Hill

City of Topeka Neighborhood Pop-Up Events

|        |            |      |          |           |                       | Total      |       |
|--------|------------|------|----------|-----------|-----------------------|------------|-------|
|        |            |      | Families | Families  | <b>Total Families</b> | in All     | Total |
| Totals | Attendance | Cars | On-Site  | Delivered | Served                | Households | Boxes |
| #      | 103        | 69   | 69       | 64        | 133                   | 345        | 160   |

Date: 10/28/2020







Neighborhood: Jefferson Square

Date: 10/29/2020

| Totals | Attendance | Carc | Families<br>On-Site | Families<br>Delivered | Total Families Served | Total<br>in All<br>Households | Total<br>Boxes |
|--------|------------|------|---------------------|-----------------------|-----------------------|-------------------------------|----------------|
| TOLAIS | Attenuance | Cars | OII-3ite            | Delivered             | Serveu                | Housellolus                   | Duxes          |
| #      | 157        | 87   | 96                  | 47                    | 143                   | 519                           | 300            |







Neighborhood: All 10 Neighborhoods

Date: October 202

|        |            |      | Families | Families  | Total Families | Total<br>in All