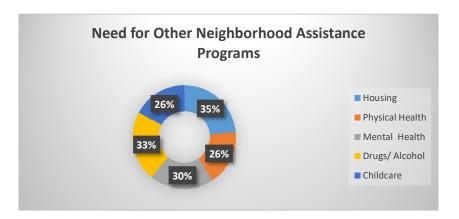

od: East End

City of Topeka Neighborhood Pop-Up Events

| City of Top | cka Neighborhoe | a rop op Events |          |           |                       |            |       |
|-------------|-----------------|-----------------|----------|-----------|-----------------------|------------|-------|
|             |                 |                 |          |           |                       | Total      |       |
|             |                 |                 | Families | Families  | <b>Total Families</b> | in All     | Total |
| Totals      | Attendance      | Cars            | On-Site  | Delivered | Served                | Households | Boxes |
| #           | 112             | 55              | 43       | 43        | 86                    | 266        | 200   |

Date:

10/8/2020







Neighborhood: Downtown

City of Topeka Neighborhood Pop-Up Events

| City of Top | rena Heighborhoo | ar op op Events |          |           |                       |            |       |
|-------------|------------------|-----------------|----------|-----------|-----------------------|------------|-------|
|             |                  |                 |          |           |                       | Total      |       |
|             |                  |                 | Families | Families  | <b>Total Families</b> | in All     | Total |
| Totals      | Attendance       | Cars            | On-Site  | Delivered | Served                | Households | Boxes |
| #           | 84               | 45              | 31       | 52        | 83                    | 201        | 200   |

Date