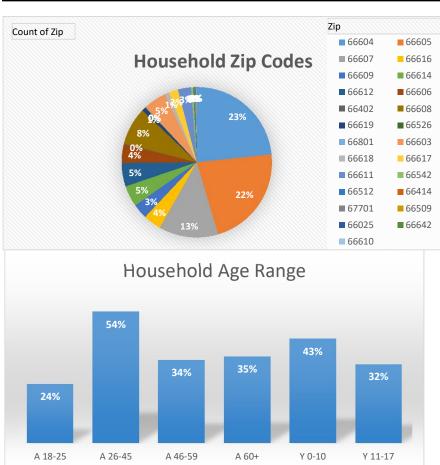

Date:

10/22/2020

A 18-25

A 26-45

Neighborhood: Central Park

City of Topeka Neighborhood Pop-Up Events

| Totals | Attendance | Care | Families<br>On-Site | Families<br>Delivered | Total Families Served | Total<br>in All<br>Households | Total<br>Boxes |
|--------|------------|------|---------------------|-----------------------|-----------------------|-------------------------------|----------------|
| TOLAIS | Attenuance | Cars | OII-3ite            | Delivered             | Serveu                | Housellolus                   | Duxes          |
| #      | 83         | 54   | 54                  | 37                    | 91                    | 302                           | 200            |

Date: 10/28/2020

A 60+

Y 0-10

Y 11-17

A 46-59

Neighborhood: College Hill

City of Topeka Neighborhood Pop-Up Events

|        |            |      |          |           |                       | Total      |       |
|--------|------------|------|----------|-----------|-----------------------|------------|-------|
|        |            |      | Families | Families  | <b>Total Families</b> | in All     | Total |
| Totals | Attendance | Cars | On-Site  | Delivered | Served                | Households | Boxes |
| #      | 103        | 69   | 69       | 64        | 133                   | 345        | 160   |