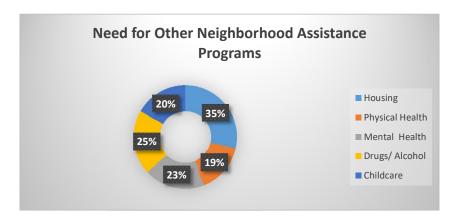

Neighborhood: North Topeka West

Date:

10/5/2020

| Totals | Attendance | Cars | Families<br>On-Site | Families<br>Delivered | Total Families<br>Served | Total<br>in All<br>Households | Total<br>Boxes |
|--------|------------|------|---------------------|-----------------------|--------------------------|-------------------------------|----------------|
| #      | 77         | 41   | 69                  | 32                    | 101                      | 302                           | 200            |







Neighborhood: East End

City of Topeka Neighborhood Pop-Up Events

| City of Top | cka Neighborhoe | a rop op Events |          |           |                       |            |       |
|-------------|-----------------|-----------------|----------|-----------|-----------------------|------------|-------|
|             |                 |                 |          |           |                       | Total      |       |
|             |                 |                 | Families | Families  | <b>Total Families</b> | in All     | Total |
| Totals      | Attendance      | Cars            | On-Site  | Delivered | Served                | Households | Boxes |
| #           | 112             | 55              | 43       | 43        | 86                    | 266        | 200   |

Date:

10/