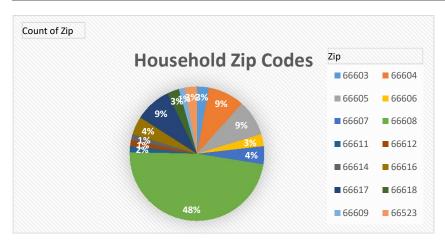

Neighborhood: North Topeka West

Date:

10/5/2020

| Totals | Attendance | Cars | Families<br>On-Site | Families<br>Delivered | Total Families<br>Served | Total<br>in All<br>Households | Total<br>Boxes |
|--------|------------|------|---------------------|-----------------------|--------------------------|-------------------------------|----------------|
| #      | 77         | 41   | 69                  | 32                    | 101                      | 302                           | 200            |







Neighborhood: East End

City of Topeka Neighborhood Pop-Up Events

| City of Top | cka Neighborhoe | a rop op Events |          |           |                       |            |       |
|-------------|-----------------|-----------------|----------|-----------|-----------------------|------------|-------|
|             |                 |                 |          |           |                       | Total      |       |
|             |                 |                 | Families | Families  | <b>Total Families</b> | in All     | Total |
| Totals      | Attendance      | Cars            | On-Site  | Delivered | Served                | Households | Boxes |
| #           | 112             | 55              | 43       | 43        | 86                    | 266        | 200   |

Date: