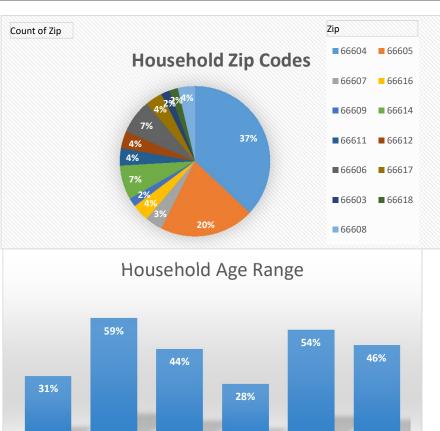

66       | 32        | 98                    | 314        | 200   |

Date:

10/22/2020





A 18-25

A 26-45

Neighborhood: Central Park

City of Topeka Neighborhood Pop-Up Events

| Totals | Attendance | Care | Families<br>On-Site | Families<br>Delivered | Total Families Served | Total<br>in All<br>Households | Total<br>Boxes |
|--------|------------|------|---------------------|-----------------------|-----------------------|-------------------------------|----------------|
| TOLAIS | Attenuance | Cars | OII-3ite            | Delivered             | Serveu                | Housellolus                   | Duxes          |
| #      | 83         | 54   | 54                  | 37                    | 91                    | 302                           | 200            |

Date: 10/28/2020





A 60+

Y 0-10

Y 11-17

A 46-59

Neighborhood: College Hill

City of Topeka Neighborhood Pop-Up Events

|        |            |      |          |           |                       | Total      |       |
|--------|------------|------|----------|-----------|-----------------------|------------|-------|
|        |            |      | Families | Families  | <b>Total Families</b> | in All     | Total |
| Totals | Attendance | Cars | On-Site  | Delivered | Served                | Households | Boxes |
| #      | 103        | 69   | 69       | 64        | 133                   | 345        | 160   |

Date: 10/28/2020







Neighborhood: Jefferson Square

Date: 10/29/2020

| Totals | Attendance | Carc | Families<br>On-Site | Families<br>Delivered | Total Families Served | Total<br>in All<br>Ho