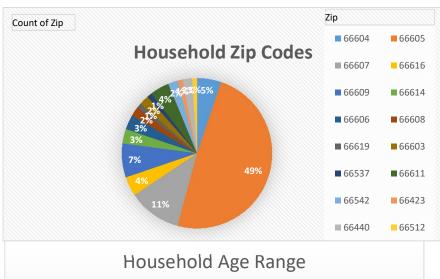

Date: 10/28/2020

Neighborhood: Jefferson Square

Date: 10/29/2020

| Totals | Attendance | Carc | Families<br>On-Site | Families<br>Delivered | Total Families Served | Total<br>in All<br>Households | Total<br>Boxes |
|--------|------------|------|---------------------|-----------------------|-----------------------|-------------------------------|----------------|
| TOLAIS | Attenuance | Cars | OII-3ite            | Delivered             | Serveu                | Housellolus                   | Duxes          |
| #      | 157        | 87   | 96                  | 47                    | 143                   | 519                           | 300            |