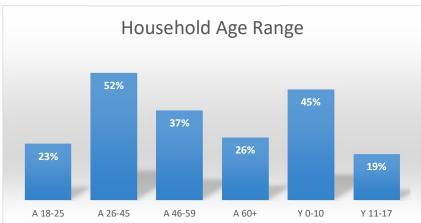

Date:

10/22/2020

A 18-25

A 26-45

Neighborhood: Central Park

City of Topeka Neighborhood Pop-Up Events

| Totals | Attendance | Care | Families<br>On-Site | Families<br>Delivered | Total Families Served | Total<br>in All<br>Households | Total<br>Boxes |
|--------|------------|------|---------------------|-----------------------|-----------------------|-------------------------------|----------------|
| TOLAIS | Attenuance | Cars | OII-3ite            | Delivered             | Serveu                | Housellolus                   | Duxes          |
| #      | 83         | 54   | 54                  | 37                    | 91                    | 302                           | 200            |

Date: 10/28/2020

A 60+

Y 0-10

Y 11-17

A 46-59

Neighborhood: College Hill

City of Topeka Neighborhood Pop-Up Events

|        |            |      |          |           |                       | Total      |       |
|--------|------------|------|----------|-----------|-----------------------|------------|-------|
|        |            |      | Families | Families  | <b>Total Families</b> | in All     | Total |
| Totals | Attendance | Cars | On-Site  | Delivered | Served                | Households | Boxes |
| #      | 103        | 69   | 69       | 64        | 133                   | 345        | 160   |