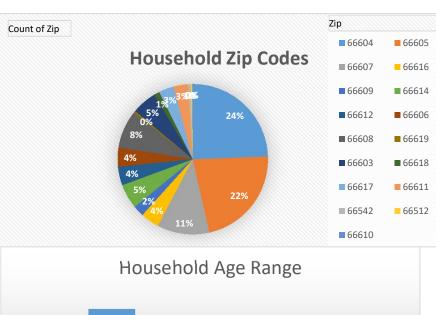

------------------------------|----------------|
| TOLAIS | Attenuance | Cars | OII-3ite            | Delivered             | Serveu                | Housellolus                   | Duxes          |
| #      | 157        | 87   | 96                  | 47                    | 143                   | 519                           | 300            |







Neighborhood: All 10 Neighborhoods

Date: October 202

|        |            |      | Families | Families  | Total Families | Total<br>in All | Total |
|--------|------------|------|----------|-----------|----------------|-----------------|-------|
| Totals | Attendance | Cars | On-Site  | Delivered | Served         | Households      | Boxes |
| #      | 1098       | 615  | 685      | 413       | 1098           | 3307            | 2060  |







Neighborhood: All 20 Events 11 Neighborhoods)

Date:

|        |            |      | Families | Families  | Total Families | Total                | Total          |
|--------|------------|------|----------|-----------|----------------|----------------------|----------------|
| Totals | Attendance | Cars | On-Site  | Delivered | Served         | in All<br>Households | Total<br>Boxes |
| #      | 2128       | 1201 | 1313     | 571       | 1884           | 5781                 | 3140           |