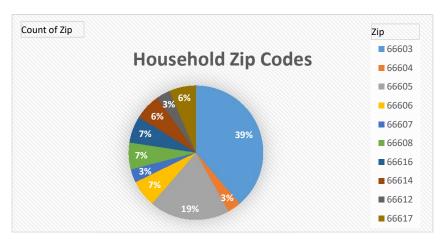

Downtown

City of Topeka Neighborhood Pop-Up Events

| City of Top | rena Heighborhoo | ar op op Events |          |           |                       |            |       |
|-------------|------------------|-----------------|----------|-----------|-----------------------|------------|-------|
|             |                  |                 |          |           |                       | Total      |       |
|             |                  |                 | Families | Families  | <b>Total Families</b> | in All     | Total |
| Totals      | Attendance       | Cars            | On-Site  | Delivered | Served                | Households | Boxes |
| #           | 84               | 45              | 31       | 52        | 83                    | 201        | 200   |

Date:

10/14/2020







Neighborhood: Tennessee Towen

Date:

10/15/2020

| city of Top | J          |      |          |           |                | Total      |       |
|-------------|------------|------|----------|-----------|----------------|------------|-------|
|             |            |      | Families | Families  | Total Families | in All     | Total |
| Totals      | Attendance | Cars | On-Site  | Delivered | Served         | Households | Boxes |
| #           | 165        | 96   | 117      | 40        | 157            | 429        | 200   |







Neighborhood: Monroe

City of Topeka Neighborhood Pop-Up Events

| ,      |            |      |          |           |                       | Total      |       |
|--------|------------|------|----------|-----------|-----------------------|-----------