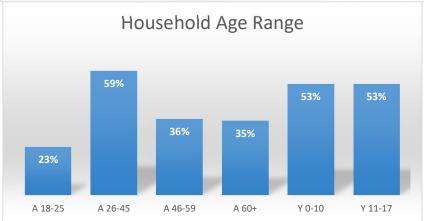

Date:

10/22/2020

A 18-25

A 26-45

Neighborhood: Central Park

City of Topeka Neighborhood Pop-Up Events

| Totals | Attendance | Care | Families<br>On-Site | Families<br>Delivered | Total Families Served | Total<br>in All<br>Households | Total<br>Boxes |
|--------|------------|------|---------------------|-----------------------|-----------------------|-------------------------------|----------------|
| TOLAIS | Attenuance | Cars | OII-3ite            | Delivered             | Serveu                | Housellolus                   | Duxes          |
| #      | 83         | 54   | 54                  | 37                    | 91                    | 302                           | 200            |

Date: 10/28/2020

A 60+

Y 0-10

Y 11-17

A 46-59

Neighborhood: College Hill

City of Topeka Neighborhood Pop-Up Events

|        |            |      |          |           |                       | Total      |       |
|--------|------------|------|----------|-----------|-----------------------|------------|-------|
|        |            |      | Families | Families  | <b>Total Families</b> | in All     | Total |
| Totals | Attendance | Cars | On-Site  | Delivered | Served                | Households | Boxes |
| #      | 103        | 69   | 69       | 64        | 133                   | 345        | 160   |