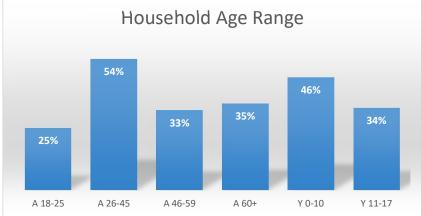

----------------------------|----------------|
| TOLAIS | Attenuance | Cars | OII-3ite            | Delivered             | Serveu                | Housellolus                   | Duxes          |
| #      | 157        | 87   | 96                  | 47                    | 143                   | 519                           | 300            |







Neighborhood: All 10 Neighborhoods

Date: October 202

|        |            |      | Families | Families  | Total Families | Total<br>in All | Total |
|--------|------------|------|----------|-----------|----------------|-----------------|-------|
| Totals | Attendance | Cars | On-Site  | Delivered | Served         | Households      | Boxes |
| #      | 1098       | 615  | 685      | 413       | 1098           | 3307            | 2060  |







Neighborhood: All 20 Events 11 Neighborhoods)

Date:

|        |            |      | Families | Families  | Total Families | Total                | Total          |
|--------|------------|------|----------|-----------|----------------|----------------------|----------------|
| Totals | Attendance | Cars | On-Site  | Delivered | Served         | in All<br>Households | Total<br>Boxes |
| #      | 2128       | 1201 | 1313     | 571       | 1884           | 5781                 | 3140           |