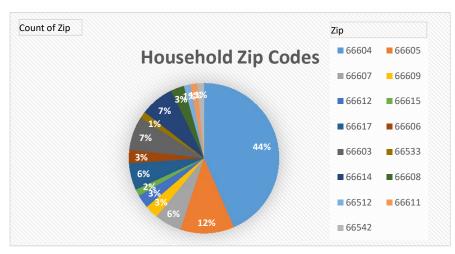

Neighborhood: North Topeka West

Date:

10/5/2020

| Totals | Attendance | Cars | Families<br>On-Site | Families<br>Delivered | Total Families<br>Served | Total<br>in All<br>Households | Total<br>Boxes |
|--------|------------|------|---------------------|-----------------------|--------------------------|-------------------------------|----------------|
| #      | 77         | 41   | 69                  | 32                    | 101                      | 302                           | 200            |