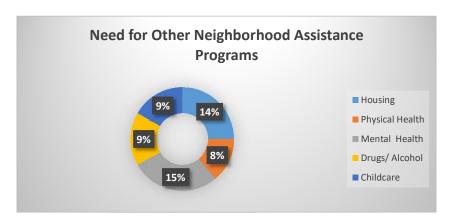

| Duves          |
| #      | 84         | 61   | 71                  | 36                    | 107                   | 292                           | 200            |





**Neighborhood:** Chesney Park

City of Topeka Neighborhood Pop-Up Events

| 5.ty 5 5p | Ţ.         |      |          |           |                       | Total      |       |
|-----------|------------|------|----------|-----------|-----------------------|------------|-------|
|           |            |      | Families | Families  | <b>Total Families</b> | in All     | Total |
| Totals    | Attendance | Cars | On-Site  | Delivered | Served                | Households | Boxes |
| #         | 123        | 49   | 66       | 32        | 98                    | 314        | 200   |

Date:

10/22/2020





A 18-25

A 26-45

Neighborhood: Central Park

City of Topeka Neighborhood Pop-Up Events

| Totals | Attendance | Care | Families<br>On-Site | Families<br>Delivered | Total Families Served | Total<br>in All<br>Households | Total<br>Boxes |
|--------|------------|------|---------------------|-----------------------|-----------------------|-------------------------------|----------------|
| TOLAIS | Attenuance | Cars | OII-3ite            | Delivered             | Serveu                | Housellolus                   | Duxes          |
| #      | 83         | 54   | 54                  | 37                    | 91                    | 302                           | 200            |

Date: 10/28/2020





A 60+

Y 0-10

Y 11-17

A 46-59

Neighborhood: College Hill

City of Topeka Neighborho