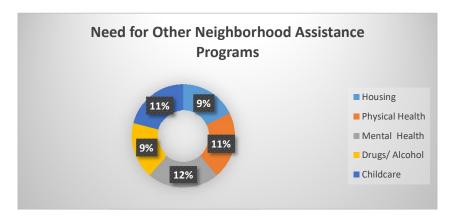

| Attendance       | Cars            | On-Site  | Delivered | Served                | Households | Boxes |
| #           | 84               | 45              | 31       | 52        | 83                    | 201        | 200   |

Date:

10/14/2020







Neighborhood: Tennessee Towen

Date:

10/15/2020

| city of Top | J          |      |          |           |                | Total      |       |
|-------------|------------|------|----------|-----------|----------------|------------|-------|
|             |            |      | Families | Families  | Total Families | in All     | Total |
| Totals      | Attendance | Cars | On-Site  | Delivered | Served         | Households | Boxes |
| #           | 165        | 96   | 117      | 40        | 157            | 429        | 200   |







Neighborhood: Monroe

City of Topeka Neighborhood Pop-Up Events

| ,      |            |      |          |           |                       | Total      |       |
|--------|------------|------|----------|-----------|-----------------------|------------|-------|
|        |            |      | Families | Families  | <b>Total Families</b> | in All     | Total |
| Totals | Attendance | Cars | On-Site  | Delivered | Served                | Households | Boxes |
| #      | 110        | 58   | 69       | 30        | 99                    | 337        | 200   |

Date:

10/19/2020





Neighborhood: Highland Acres

Date:

10/21/2020

| Totals | Attendance | Cars | Families<br>On-Site | Families<br>Delivered | Total Families Served | Total<br>in All<br>Households | Total<br>Boxes |
|--------|-----