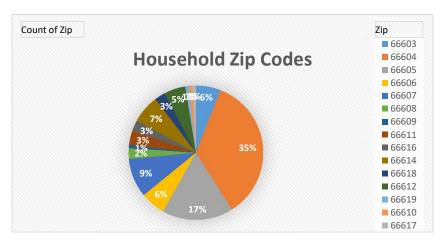

tals      | Attendance       | Cars            | On-Site  | Delivered | Served                | Households | Boxes |
| #           | 84               | 45              | 31       | 52        | 83                    | 201        | 200   |

Date:

10/14/2020







Neighborhood: Tennessee Towen

Date:

10/15/2020

| city of Top | J          |      |          |           |                | Total      |       |
|-------------|------------|------|----------|-----------|----------------|------------|-------|
|             |            |      | Families | Families  | Total Families | in All     | Total |
| Totals      | Attendance | Cars | On-Site  | Delivered | Served         | Households | Boxes |
| #           | 165        | 96   | 117      | 40        | 157            | 429        | 200   |







Neighborhood: Monroe

City of Topeka Neighborhood Pop-Up Events

| ,      |            |      |          |           |                       | Total      |       |
|--------|------------|------|----------|-----------|-----------------------|------------|-------|
|        |            |      | Families | Families  | <b>Total Families</b> | in All     | Total |
| Totals | Attendance | Cars | On-Site  | Delivered | Served                | Households | Boxes |
| #      | 110        | 58   | 69       | 30        | 99                    | 337        | 200   |

Date:

10/19/2020





Neighborhood: Highland Acres

Date:

10/21/2020

| Totals | Attendance | Cars | Families<br>On-Site | Families<br>Delivered | Total Families Served | Total<br>in All<br>Households | Total<br>Boxes |
|--------|-