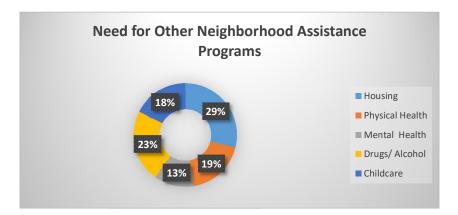

Households | Boxes |
| #      | 103        | 69   | 69       | 64        | 133                   | 345        | 160   |

Date: 10/28/2020







Neighborhood: Jefferson Square

Date: 10/29/2020

| Totals | Attendance | Carc | Families<br>On-Site | Families<br>Delivered | Total Families Served | Total<br>in All<br>Households | Total<br>Boxes |
|--------|------------|------|---------------------|-----------------------|-----------------------|-------------------------------|----------------|
| TOLAIS | Attenuance | Cars | OII-3ite            | Delivered             | Serveu                | Housellolus                   | Duxes          |
| #      | 157        | 87   | 96                  | 47                    | 143                   | 519                           | 300            |







Neighborhood: All 10 Neighborhoods

Date: October 202

|        |            |      | Families | Families  | Total Families | Total<br>in All | Total |
|--------|------------|------|----------|-----------|----------------|-----------------|-------|
| Totals | Attendance | Cars | On-Site  | Delivered | Served         | Households      | Boxes |
| #      | 1098       | 615  | 685      | 413       | 1098           | 3307            | 2060  |







Neighborhood: All 20 Events 11 Neighborhoods)

Date:

|        |            |      | Families | Families  | Total Families | Total                | Total          |
|--------|------------|------|----------|-----------|----------------|----------------------|----------------|
| Totals | Attendance | Cars | On-Site  | Delivered | Served         | i