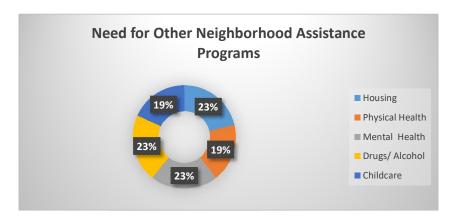

ntown

City of Topeka Neighborhood Pop-Up Events

| City of Top | rena Heighborhoo | ar op op Events |          |           |                       |            |       |
|-------------|------------------|-----------------|----------|-----------|-----------------------|------------|-------|
|             |                  |                 |          |           |                       | Total      |       |
|             |                  |                 | Families | Families  | <b>Total Families</b> | in All     | Total |
| Totals      | Attendance       | Cars            | On-Site  | Delivered | Served                | Households | Boxes |
| #           | 84               | 45              | 31       | 52        | 83                    | 201        | 200   |

Date:

10/14/2020







Neighborhood: Tennessee Towen

Date:

10/15/2020

| city of Top | J          |      |          |           |                | Total      |       |
|-------------|------------|------|----------|-----------|----------------|------------|-------|
|             |            |      | Families | Families  | Total Families | in All     | Total |
| Totals      | Attendance | Cars | On-Site  | Delivered | Served         | Households | Boxes |
| #           | 165        | 96   | 117      | 40        | 157            | 429        | 200   |







Neighborhood: Monroe

City of Topeka Neighborhood Pop-Up Events

| ,      |            |      |          |           |                       | Total      |       |
|--------|------------|------|----------|-----------|-----------------------|------------|--