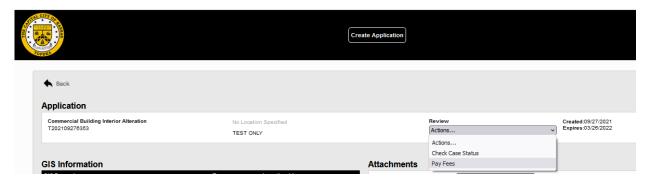

### To make payment

From the portal, click the Review tab and locate the permit application you're wanting to pay.

From the Actions... dropdown, choose Pay Fees.

You will be re-directed to our online payment portal where you can pay by credit card or e-check.