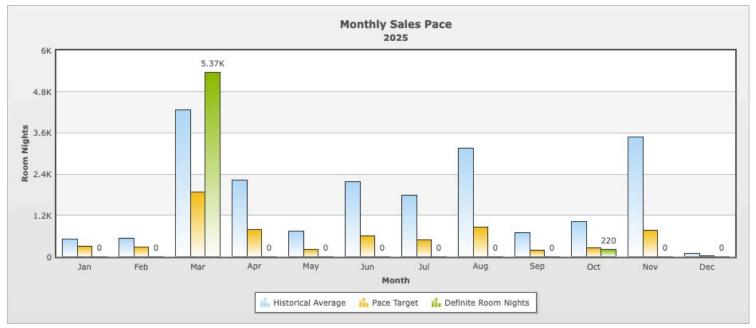

Report: Simple Pace

| Annual Pace                | 2019      | 2020    | 2021    | 2022    | 2023    | 2024    | 2025   | 2026   | 2027   | 2028   | Total   |
|----------------------------|-----------|---------|---------|---------|---------|---------|--------|--------|--------|--------|---------|
| Consumption (Definite Room | m Nights) |         |         |         |         |         |        |        |        |        |         |
| Definite Room Nights       | 9,820     | 4,465   | 6,932   | 33,396  | 32,719  | 18,032  | 5,585  | 682    | 0      | 0      | 111,631 |
| Target                     | 20,727    | 20,727  | 20,727  | 20,727  | 20,727  | 17,539  | 6,636  | 3,303  | 1,783  | 1,284  | 134,179 |
| Variance                   | -10,907   | -16,262 | -13,795 | 12,669  | 11,992  | 493     | -1,051 | -2,621 | -1,783 | -1,284 | -22,548 |
| Historical Avg             | 20,727    | 20,727  | 20,727  | 20,727  | 20,727  | 20,727  | 20,727 | 20,727 | 20,727 | 20,727 | 207,270 |
| Events                     | 33        | 36      | 39      | 77      | 95      | 50      | 3      | 2      | 0      | 0      | 335     |
| Pace Percentage            | 47.38%    | 21.54%  | 33.44%  | 161.12% | 157.86% | 102.81% | 84.17% | 20.65% | 0.00%  | 0.00%  | 83%     |
| Demand                     |           |         |         |         |         |         |        |        |        |        |         |
| Total RNs                  | 17,195    | 42,880  | 32,736  | 45,658  | 47,705  | 36,357  | 18,763 | 5,105  | 9,640  | 1,531  | 257,570 |
| Target                     | 40,605    | 40,605  | 40,605  | 40,605  | 40,605  | 36,635  | 20,259 | 12,336 | 5,747  | 2,154  | 280,157 |
| Variance                   | -23,410   | 2,275   | -7,869  | 5,053   | 7,100   | -278    | -1,496 | -7,231 | 3,893  | -623   | -22,587 |
| Historical Avg             | 40,605    | 40,605  | 40,605  | 40,605  | 40,605  | 40,605  | 40,605 | 40,605 | 40,605 | 40,605 | 406,050 |
| Conversion Percentage      | 57.11%    | 10.41%  | 21.18%  | 73.14%  | 68.59%  | 51.36%  | 40.42% | 39.38% | 0.00%  | 0.00%  | 45%     |
| Historical Avg             | 48        | 48      | 48      | 48      | 48      | 48      | 48     | 48     | 48     | 48     | 48      |
| 2019                       | lan Fe    | h Mar   | Δnr     | Mav     | lun     | lul Aug | Sen    | Oct    | Nov    | Dec    | Total   |