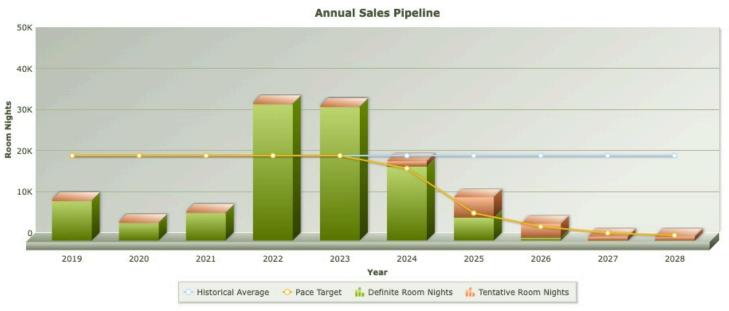

Report: Simple Pace

| Annual Pace                | 2019      | 2020    | 2021    | 2022    | 2023    | 2024    | 2025   | 2026   | 2027   | 2028   | Total   |
|----------------------------|-----------|---------|---------|---------|---------|---------|--------|--------|--------|--------|---------|
| Consumption (Definite Room | m Nights) |         |         |         |         |         |        |        |        |        |         |
| Definite Room Nights       | 9,820     | 4,465   | 6,932   | 33,396  | 32,719  | 18,032  | 5,585  | 682    | 0      | 0      | 111,631 |
| Target                     | 20,727    | 20,727  | 20,727  | 20,727  | 20,727  | 17,539  | 6,636  | 3,303  | 1,783  | 1,284  | 134,179 |
| Variance                   | -10,907   | -16,262 | -13,795 | 12,669  | 11,992  | 493     | -1,051 | -2,621 | -1,783 | -1,284 | -22,548 |
| Historical Avg             | 20,727    | 20,727  | 20,727  | 20,727  | 20,727  | 20,727  | 20,727 | 20,727 | 20,727 | 20,727 | 207,270 |
| Events                     | 33        | 36      | 39      | 77      | 95      | 50      | 3      | 2      | 0      | 0      | 335     |
| Pace Percentage            | 47.38%    | 21.54%  | 33.44%  | 161.12% | 157.86% | 102.81% | 84.17% | 20.65% | 0.00%  | 0.00%  | 83%     |
| Demand                     |           |         |         |         |         |         |        |        |        |        |         |
| Total RNs                  | 17,195    | 42,880  | 32,736  | 45,658  | 47,705  | 36,357  | 18,763 | 5,105  | 9,640  | 1,531  | 257,570 |
| Target                     | 40,605    | 40,605  | 40,605  | 40,605  | 40,605  | 36,635  | 20,259 | 12,336 | 5,747  | 2,154  | 280,157 |
| Variance                   | -23,410   | 2,275   | -7,869  | 5,053   | 7,100   | -278    | -1,496 | -7,231 | 3,893  | -623   | -22,587 |
| Historical Avg             | 40,605    | 40,605  | 40,605  | 40,605  | 40,605  | 40,605  | 40,605 | 40,605 | 40,605 | 40,605 | 406,050 |
| Conversion Percentage      | 57.11%    | 10.41%  | 21.18%  | 73.14%  | 68.59%  | 51.36%  | 40.42% | 39.38% | 0.00%  | 0.00%  | 45%     |
| Historical Avg             | 48        | 48      | 48      | 48      | 48      | 48      | 48     | 48     | 48     | 48     | 48      |
| 2019                       | lan Fe    | h Mar   | Δnr     | Mav     | lun     | lul Aug | Sen    | Oct    | Nov    | Dec    | Total   |