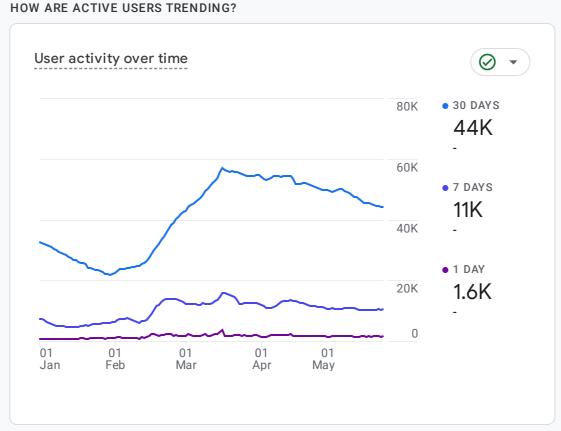

----------------------------------------------|
| Sweet Adelines Region 5 Spirit of the Midwest | Sweet Adelines 2027<br>Regional Competition<br>[9396] | 04/22/2027            | 1,000             | 609            | \$606,000.00       | Inadequate<br>Convention Center<br>facilities | Stated due to a bad experience in Topeka. Could not provide additional information |
| National Association of<br>Credit Specialists | <u>2025 Zone B Meeting</u><br>[9401]                  | 02/05/2025            | 70                | 80             | \$14,920.00        | Not enough interest<br>by local group to host | Rec'd email from Stacey saying they have decided to go a different route.          |



### Reports snapshot







This year (Jan - Today) Jan 1 - May 21, 2024

Compare: Jan 1 - May 21, 2023







| Views by Page title and scree | n class | <b>⊘</b> ▼        |
|-------------------------------|---------|-------------------|
| PAGE TITLE AND SCREEN         |         | VIEWS             |
| Topeka 365                    | 35K     | <b>↓</b> 7.4%     |
| Topeka Restaurants            | 17K     | <b>↓</b> 25.0%    |
| Free Topeka Visitor's Guide   | 28K     | <b>†</b> 219.4%   |
| Topeka Attractions            | 19K     | <b>†</b> 22.4%    |
| Topeka Events                 | 11K     | <b>↓</b> 17.7%    |
| Visit Topeka, Kansas          | 12K     | ↓6.6%             |
| The Crossroads to Freedom     | 15K     | <b>†</b> 1,481.2% |









### HOW DOES ACTIVITY ON YOUR PLATFORMS COMPARE?





## Visit Topeka, Inc.

**Financial Statements** 

March 31, 2024



#### Visit Topeka, Inc

#