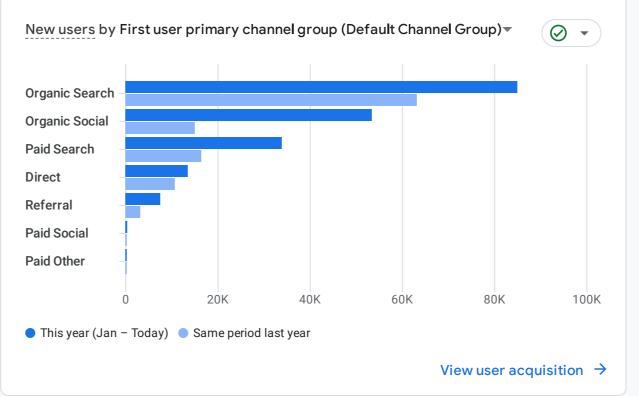

--------------------------------------------|------------------------------------------------------------------------------------|
| Sweet Adelines Region 5 Spirit of the Midwest | Sweet Adelines 2027<br>Regional Competition<br>[9396] | 04/22/2027            | 1,000             | 609            | \$606,000.00       | Inadequate<br>Convention Center<br>facilities | Stated due to a bad experience in Topeka. Could not provide additional information |
| National Association of<br>Credit Specialists | <u>2025 Zone B Meeting</u><br>[9401]                  | 02/05/2025            | 70                | 80             | \$14,920.00        | Not enough interest<br>by local group to host | Rec'd email from Stacey saying they have decided to go a different route.          |



### Reports snapshot







This year (Jan - Today) Jan 1 - May 21, 2024

Compare: Jan 1 - May 21, 2023







| Views by Page title and scree | n class | <b>⊘</b> ▼        |
|-------------------------------|---------|-------------------|
| PAGE TITLE AND SCREEN         |         | VIEWS             |
| Topeka 365                    | 35K     | <b>↓</b> 7.4%     |
| Topeka Restaurants            | 17K     | <b>↓</b> 25.0%    |
| Free Topeka Visitor's Guide   | 28K     | <b>†</b> 219.4%   |
| Topeka Attractions            | 19K     | <b>†</b> 22.4%    |
| Topeka Events                 | 11K     | <b>↓</b> 17.7%    |
| Visit Topeka, Kansas          | 12K     | ↓6.6%             |
| The Crossroads to Freedom     | 15K     | <b>†</b> 1,481.2% |









### HOW DOES ACTIVITY ON YOUR PLATFORMS COMPARE?





## Visit T