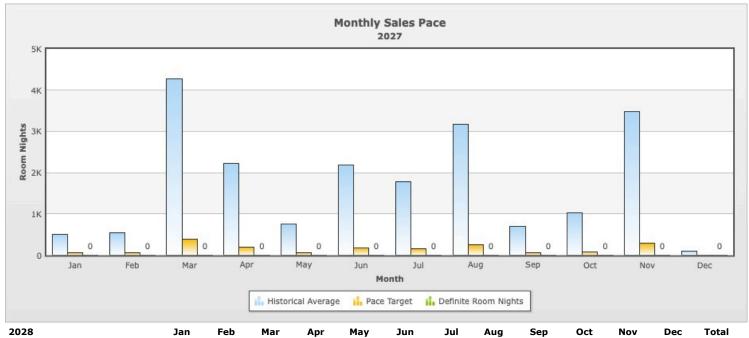

Report: Simple Pace

| Annual Pace                | 2019      | 2020    | 2021    | 2022    | 2023    | 2024    | 2025   | 2026   | 2027   | 2028   | Total   |
|----------------------------|-----------|---------|---------|---------|---------|---------|--------|--------|--------|--------|---------|
| Consumption (Definite Room | m Nights) |         |         |         |         |         |        |        |        |        |         |
| Definite Room Nights       | 9,820     | 4,465   | 6,932   | 33,396  | 32,719  | 18,032  | 5,585  | 682    | 0      | 0      | 111,631 |
| Target                     | 20,727    | 20,727  | 20,727  | 20,727  | 20,727  | 17,539  | 6,636  | 3,303  | 1,783  | 1,284  | 134,179 |
| Variance                   | -10,907   | -16,262 | -13,795 | 12,669  | 11,992  | 493     | -1,051 | -2,621 | -1,783 | -1,284 | -22,548 |
| Historical Avg             | 20,727    | 20,727  | 20,727  | 20,727  | 20,727  | 20,727  | 20,727 | 20,727 | 20,727 | 20,727 | 207,270 |
| Events                     | 33        | 36      | 39      | 77      | 95      | 50      | 3      | 2      | 0      | 0      | 335     |
| Pace Percentage            | 47.38%    | 21.54%  | 33.44%  | 161.12% | 157.86% | 102.81% | 84.17% | 20.65% | 0.00%  | 0.00%  | 83%     |
| Demand                     |           |         |         |         |         |         |        |        |        |        |         |
| Total RNs                  | 17,195    | 42,880  | 32,736  | 45,658  | 47,705  | 36,357  | 18,763 | 5,105  | 9,640  | 1,531  | 257,570 |
| Target                     | 40,605    | 40,605  | 40,605  | 40,605  | 40,605  | 36,635  | 20,259 | 12,336 | 5,747  | 2,154  | 280,157 |
| Variance                   | -23,410   | 2,275   | -7,869  | 5,053   | 7,100   | -278    | -1,496 | -7,231 | 3,893  | -623   | -22,587 |
| Historical Avg             | 40,605    | 40,605  | 40,605  | 40,605  | 40,605  | 40,605  | 40,605 | 40,605 | 40,605 | 40,605 | 406,050 |
| Conversion Percentage      | 57.11%    | 10.41%  | 21.18%  | 73.14%  | 68.59%  | 51.36%  | 40.42% | 39.38% | 0.00%  | 0.00%  | 45%     |
| Historical Avg             | 48        | 48      | 48      | 48      | 48      | 48      | 48     | 48     | 48     | 48     | 48      |
| 2019                       | lan Fe    | h Mar   | Δnr     | Mav     | lun     | lul Aug | Sen    | Oct    | Nov    | Dec    | Total   |

Consumption (Definite Room Nights)

| 2019                   | Jan    | Feb    | Mar    | Apr    | May    | Jun     | Jul    | Aug     | Sep     | Oct    | Nov    | Dec     | Total   |
|------------------------|--------|--------|--------|--------|--------|---------|--------|---------|---------|--------|--------|---------|---------|
| Definite Room Nights   | 0      | 0      | 0      | 0      | 543    | 4,329   | 1,640  | 1,015   | 717     | 905    | 661    | 10      | 9,820   |
| Target                 | 504    | 540    | 4,280  | 2,220  | 750    | 2,192   | 1,787  | 3,164   | 692     | 1,025  | 3,480  | 93      | 20,727  |
| Variance               | -504   | -540   | -4,280 | -2,220 | -207   | 2,137   | -147   | -2,149  | 25      | -120   | -2,819 | -83     | -10,907 |
| Historical Monthly Avg | 504    | 540    | 4,280  | 2,220  | 750    | 2,192   | 1,787  | 3,164   | 692     | 1,025  | 3,480  | 93      | 20,727  |
| Pace Percentage        | 0.00%  | 0.00%  | 0.00%  | 0.00%  | 72.40% | 197.49% | 91.77% | 32.08%  | 103.61% | 88.29% | 18.99% | 10.75%  | 47%     |
| Demand                 |        |        |        |        |        |         |        |         |         |        |        |         |         |
| Total RNs              | 0      | 0      | 0      | 0      | 2,053  | 7,384   | 3,638  | 1,015   | 717     | 907    | 1,471  | 10      | 17,195  |
| Target                 | 504    | 540    | 4,280  | 2,220  | 750    | 2,192   | 1,787  | 3,164   | 692     | 1,025  | 3,480  | 93      | 20,727  |
| Variance               | -1,012 | -1,825 | -7,473 | -3,879 | 12     | 1,569   | -1,320 | -3,860  | -1,252  | -1,642 | -2,200 | -528    | -23,410 |
| Historical Avg         | 1,012  | 1,825  | 7,473  | 3,879  | 2,041  | 5,815   | 4,958  | 4,875   | 1,969   | 2,549  | 3,671  | 538     | 40,605  |
| Conversion             |        |        |        |        |        |         |        |         |         |        |        |         |         |
| Tentative Room Nights  | 0      | 0      | 0      | 0      | 0      | 0       | 0      | 0       | 0       | 0      | 0      | 0       | 0       |
| Lost Room Nights       | 0      | 0      | 0      | 0      | 1,510  | 3,055   | 1,998  | 0       | 0       | 2      | 810    | 0       | 7,375   |
| Conversion Percentage  | 0.00%  | 0.00%  | 0.00%  | 0.00%  | 26.40% | 58.60%  | 45.10% | 100.00% | 100.00% | 99.80% | 44.90% | 100.00% | 57%     |