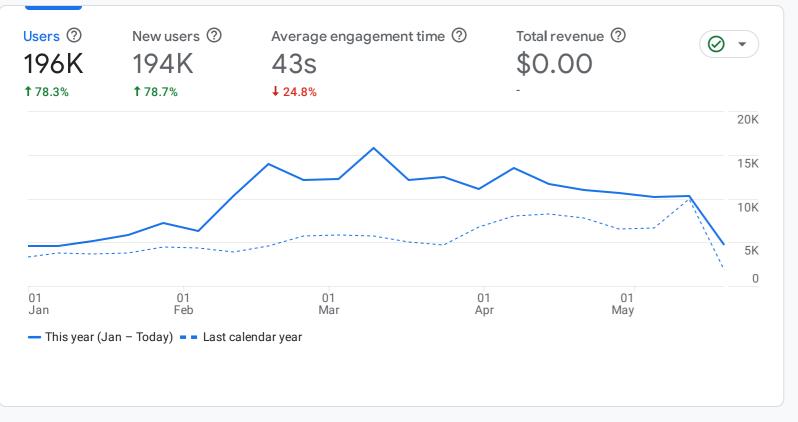

----------------------------------------------|------------------------------------------------------------------------------------|
| Sweet Adelines Region 5 Spirit of the Midwest | Sweet Adelines 2027<br>Regional Competition<br>[9396] | 04/22/2027            | 1,000             | 609            | \$606,000.00       | Inadequate<br>Convention Center<br>facilities | Stated due to a bad experience in Topeka. Could not provide additional information |
| National Association of<br>Credit Specialists | <u>2025 Zone B Meeting</u><br>[9401]                  | 02/05/2025            | 70                | 80             | \$14,920.00        | Not enough interest<br>by local group to host | Rec'd email from Stacey saying they have decided to go a different route.          |



### Reports snapshot







This year (Jan - Today) Jan 1 - May 21, 2024

Compare: Jan 1 - May 21, 2023







| Views by Page title and scree | n class | <b>⊘</b> ▼        |
|-------------------------------|---------|-------------------|
| PAGE TITLE AND SCREEN         |         | VIEWS             |
| Topeka 365                    | 35K     | <b>↓</b> 7.4%     |
| Topeka Restaurants            | 17K     | <b>↓</b> 25.0%    |
| Free Topeka Visitor's Guide   | 28K     | <b>†</b> 219.4%   |
| Topeka Attractions            | 19K     | <b>†</b> 22.4%    |
| Topeka Events                 | 11K     | <b>↓</b> 17.7%    |
| Visit Topeka, Kansas          | 12K     | ↓6.6%             |
| The Crossroads to Freedom     | 15K     | <b>†</b> 1,481.2% |









### HOW DOES ACTIVITY ON YOUR PLATFORMS COMPARE?





## Visit