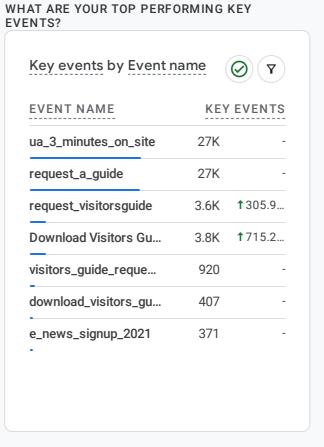

ecided to go a different route.          |



### Reports snapshot







This year (Jan - Today) Jan 1 - May 21, 2024

Compare: Jan 1 - May 21, 2023







| Views by Page title and scree | n class | <b>⊘</b> ▼        |
|-------------------------------|---------|-------------------|
| PAGE TITLE AND SCREEN         |         | VIEWS             |
| Topeka 365                    | 35K     | <b>↓</b> 7.4%     |
| Topeka Restaurants            | 17K     | <b>↓</b> 25.0%    |
| Free Topeka Visitor's Guide   | 28K     | <b>†</b> 219.4%   |
| Topeka Attractions            | 19K     | <b>†</b> 22.4%    |
| Topeka Events                 | 11K     | <b>↓</b> 17.7%    |
| Visit Topeka, Kansas          | 12K     | ↓6.6%             |
| The Crossroads to Freedom     | 15K     | <b>†</b> 1,481.2% |









### HOW DOES ACTIVITY ON YOUR PLATFORMS COMPARE?





## Visit Topeka, Inc.

**Financial Statements** 

March 31, 2024



#### Visit Topeka, Inc

#### Financial Discussion - Q1 2024

#### **Statement of Financial Position - Public**

Cash and cash equivalents are up \$171K vs last year due primarily to total change in net assets of \$157K in 2023.

Other current receivables are lower than last year by \$110K due to lower TGT performance/collections.

#### **Statement of Activities - Public**

Public revenue is lower than budget by \$98K due to lower TGT performance/collections.

Grants/sponsorships/contributions/scholarships are lower than budget by \$21K due primarily to timing of bid expenses.

Dues/subscriptions are lower than budget by \$10K due to timing of certain organizationa