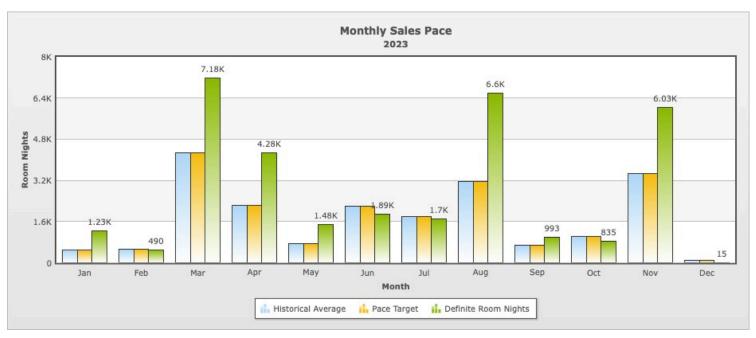

| 2023                          | Jan        | Feb    | Mar     | Apr     | May     | Jun    | Jul    | Aug     | Sep     | Oct    | Nov     | Dec    | Total  |
|-------------------------------|------------|--------|---------|---------|---------|--------|--------|---------|---------|--------|---------|--------|--------|
| Consumption (Definite Ro      | om Nights) |        |         |         |         |        |        |         |         |        |         |        |        |
| <b>Definite Room Nights</b>   | 1,227      | 490    | 7,175   | 4,282   | 1,480   | 1,893  | 1,700  | 6,599   | 993     | 835    | 6,030   | 15     | 32,719 |
| Target                        | 504        | 540    | 4,280   | 2,220   | 750     | 2,192  | 1,787  | 3,164   | 692     | 1,025  | 3,480   | 93     | 20,727 |
| Variance                      | 723        | -50    | 2,895   | 2,062   | 730     | -299   | -87    | 3,435   | 301     | -190   | 2,550   | -78    | 11,992 |
| <b>Historical Monthly Avg</b> | 504        | 540    | 4,280   | 2,220   | 750     | 2,192  | 1,787  | 3,164   | 692     | 1,025  | 3,480   | 93     | 20,727 |
| Pace Percentage               | 243.45%    | 90.74% | 167.64% | 192.88% | 197.33% | 86.36% | 95.13% | 208.57% | 143.50% | 81.46% | 173.28% | 16.13% | 158%   |
| Demand                        |            |        |         |         |         |        |        |         |         |        |         |        |        |
| Total RNs                     | 2,142      | 1,265  | 7,175   | 5,190   | 2,414   | 7,193  | 3,657  | 7,799   | 1,393   | 2,900  | 6,030   | 547    | 47,705 |
| Target                        | 504        | 540    | 4,280   | 2,220   | 750     | 2,192  | 1,787  | 3,164   | 692     | 1,025  | 3,480   | 93     | 20,727 |
| Variance                      | 1,130      | -560   | -298    | 1,311   | 373     | 1,378  | -1,301 | 2,924   | -576    | 351    | 2,359   | 9      | 7,100  |
| Historical Avg                | 1,012      | 1,825  | 7,473   | 3,879   | 2,041   | 5,815  | 4,958  | 4,875   | 1,969   | 2,549  | 3,671   | 538    | 40,605 |
| Conversion                    |            |        |         |         |         |        |        |         |         |        |         |        |        |
| <b>Tentative Room Nights</b>  | 0          | 0      | 0       | 0       | 0       | 0      | 0      | 0       | 0       | 0      | 0       | 0      | 0      |
| Lost Room Nights              | 915        | 775    | 0       | 908     | 934     | 5,300  | 1,957  | 1,200   | 400     | 2,065  | 0       | 532    | 14,986 |
| Conversion Percentage         | 57.30%     | 38.70% | 100.00% | 82.50%  | 61.30%  | 26.30% | 46.50% | 84.60%  | 71.30%  | 28.80% | 100.00% | 2.70%  | 69%    |