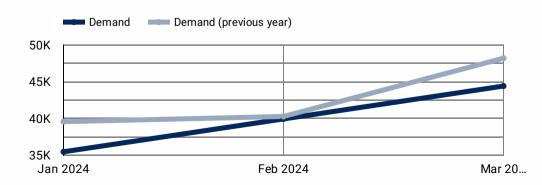

- **1.** Hotel Performance Metrics:
  - **a. January 2024:** The hotels in Topeka achieved a revenue of \$3.2 million, with an Average Daily Rate (ADR) of \$91.84. The total number of rooms sold was 35,347.
  - **b. February 2024:** Final figures for February show a strong performance, with hotel revenue reaching \$3.8 million. The ADR for this month was reported at \$97.27, and the total number of rooms sold was 39,802.
  - **c. March 2024:** March saw an ADR of \$99.26. Demand ended at 44,249 with hotel revenue at approximately \$4.39 million.
- 2. Progress on Hotel Topeka: The acquisition of Hotel Topeka by the City for \$7.6 million marks a monumental step in our efforts to boost tourism. The management transition to REVPAR International on October 10th paves the way for upcoming renovations, enhancing our convention and tourism capabilities. The Topeka Development Corporation received a positive initial report from REVPAR International on February 6th, highlighting the strong feasibility of repositioning the hotel as a branded asset.
- 3. 2024-2025 Advertising Campaign: Our exciting new campaign, spotlighting Topeka's own Jeff Kready, has launched successfully. The campaign, featuring work by the late Steven Lutvak, is expected to significantly elevate our marketing impact. The theme song debuted live at the Kready Holiday Spectacular at TPAC on December 23rd, and the full campaign launched in March 2024, already garnering over 150,000 views.
- **4. METL Prairie Pour Tour Collaboration:** The joint effort with Visit Manhattan, Visit Emporia, and Explore Lawrence has successfully launched the METL Prairie Pour Tour. The 2024 tour is rapidly approaching the performance benchmarks set by the 2023 campaign, showcasing our commitment to promoting local tourism through regional partnerships.