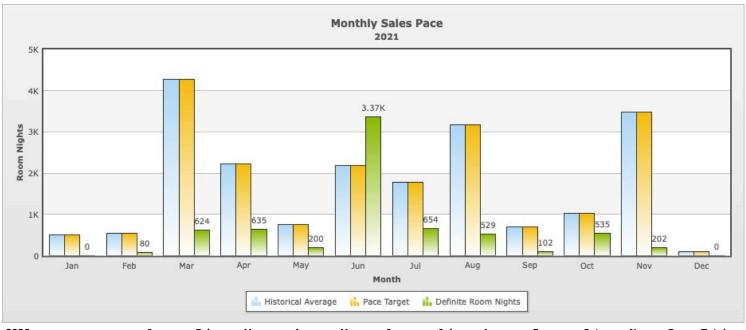

| 2021                         | Jan        | Feb    | Mar    | Apr    | May    | Jun     | Jul    | Aug     | Sep    | Oct    | Nov    | Dec   | Total   |
|------------------------------|------------|--------|--------|--------|--------|---------|--------|---------|--------|--------|--------|-------|---------|
| Consumption (Definite Roo    | om Nights) |        |        |        |        |         |        |         |        |        |        |       |         |
| Definite Room Nights         | 0          | 80     | 624    | 635    | 200    | 3,371   | 654    | 529     | 102    | 535    | 202    | 0     | 6,932   |
| Target                       | 504        | 540    | 4,280  | 2,220  | 750    | 2,192   | 1,787  | 3,164   | 692    | 1,025  | 3,480  | 93    | 20,727  |
| Variance                     | -504       | -460   | -3,656 | -1,585 | -550   | 1,179   | -1,133 | -2,635  | -590   | -490   | -3,278 | -93   | -13,795 |
| Historical Monthly Avg       | 504        | 540    | 4,280  | 2,220  | 750    | 2,192   | 1,787  | 3,164   | 692    | 1,025  | 3,480  | 93    | 20,727  |
| Pace Percentage              | 0.00%      | 14.81% | 14.58% | 28.60% | 26.67% | 153.79% | 36.60% | 16.72%  | 14.74% | 52.20% | 5.80%  | 0.00% | 33%     |
| Demand                       |            |        |        |        |        |         |        |         |        |        |        |       |         |
| Total RNs                    | 654        | 765    | 6,849  | 5,038  | 295    | 6,203   | 3,812  | 529     | 3,622  | 3,466  | 1,503  | 0     | 32,736  |
| Target                       | 504        | 540    | 4,280  | 2,220  | 750    | 2,192   | 1,787  | 3,164   | 692    | 1,025  | 3,480  | 93    | 20,727  |
| Variance                     | -358       | -1,060 | -624   | 1,159  | -1,746 | 388     | -1,146 | -4,346  | 1,653  | 917    | -2,168 | -538  | -7,869  |
| Historical Avg               | 1,012      | 1,825  | 7,473  | 3,879  | 2,041  | 5,815   | 4,958  | 4,875   | 1,969  | 2,549  | 3,671  | 538   | 40,605  |
| Conversion                   |            |        |        |        |        |         |        |         |        |        |        |       |         |
| <b>Tentative Room Nights</b> | 0          | 0      | 0      | 0      | 0      | 0       | 0      | 0       | 0      | 0      | 0      | 0     | 0       |
| Lost Room Nights             | 654        | 685    | 6,225  | 4,403  | 95     | 2,832   | 3,158  | 0       | 3,520  | 2,931  | 1,301  | 0     | 25,804  |
| Conversion Percentage        | 0.00%      | 10.50% | 9.10%  | 12.60% | 67.80% | 54.30%  | 17.20% | 100.00% | 2.80%  | 15.40% | 13.40% | 0.00% | 21%     |