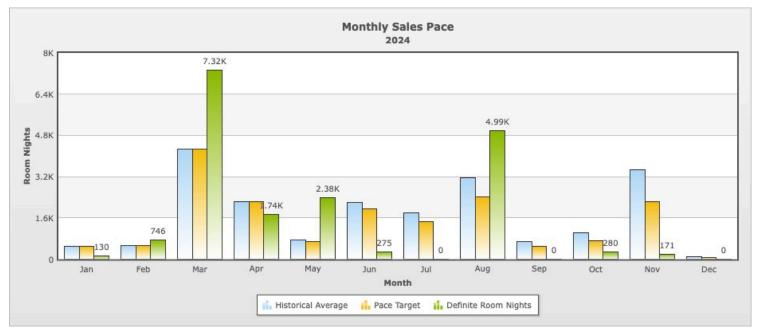

Consumption (Definite Room Nights)

| 2019                   | Jan    | Feb    | Mar    | Apr    | May    | Jun     | Jul    | Aug     | Sep     | Oct    | Nov    | Dec     | Total   |
|------------------------|--------|--------|--------|--------|--------|---------|--------|---------|---------|--------|--------|---------|---------|
| Definite Room Nights   | 0      | 0      | 0      | 0      | 543    | 4,329   | 1,640  | 1,015   | 717     | 905    | 661    | 10      | 9,820   |
| Target                 | 504    | 540    | 4,280  | 2,220  | 750    | 2,192   | 1,787  | 3,164   | 692     | 1,025  | 3,480  | 93      | 20,727  |
| Variance               | -504   | -540   | -4,280 | -2,220 | -207   | 2,137   | -147   | -2,149  | 25      | -120   | -2,819 | -83     | -10,907 |
| Historical Monthly Avg | 504    | 540    | 4,280  | 2,220  | 750    | 2,192   | 1,787  | 3,164   | 692     | 1,025  | 3,480  | 93      | 20,727  |
| Pace Percentage        | 0.00%  | 0.00%  | 0.00%  | 0.00%  | 72.40% | 197.49% | 91.77% | 32.08%  | 103.61% | 88.29% | 18.99% | 10.75%  | 47%     |
| Demand                 |        |        |        |        |        |         |        |         |         |        |        |         |         |
| Total RNs              | 0      | 0      | 0      | 0      | 2,053  | 7,384   | 3,638  | 1,015   | 717     | 907    | 1,471  | 10      | 17,195  |
| Target                 | 504    | 540    | 4,280  | 2,220  | 750    | 2,192   | 1,787  | 3,164   | 692     | 1,025  | 3,480  | 93      | 20,727  |
| Variance               | -1,012 | -1,825 | -7,473 | -3,879 | 12     | 1,569   | -1,320 | -3,860  | -1,252  | -1,642 | -2,200 | -528    | -23,410 |
| Historical Avg         | 1,012  | 1,825  | 7,473  | 3,879  | 2,041  | 5,815   | 4,958  | 4,875   | 1,969   | 2,549  | 3,671  | 538     | 40,605  |
| Conversion             |        |        |        |        |        |         |        |         |         |        |        |         |         |
| Tentative Room Nights  | 0      | 0      | 0      | 0      | 0      | 0       | 0      | 0       | 0       | 0      | 0      | 0       | 0       |
| Lost Room Nights       | 0      | 0      | 0      | 0      | 1,510  | 3,055   | 1,998  | 0       | 0       | 2      | 810    | 0       | 7,375   |
| Conversion Percentage  | 0.00%  | 0.00%  | 0.00%  | 0.00%  | 26.40% | 58.60%  | 45.10% | 100.00% | 100.00% | 99.80% | 44.90% | 100.00% | 57%     |