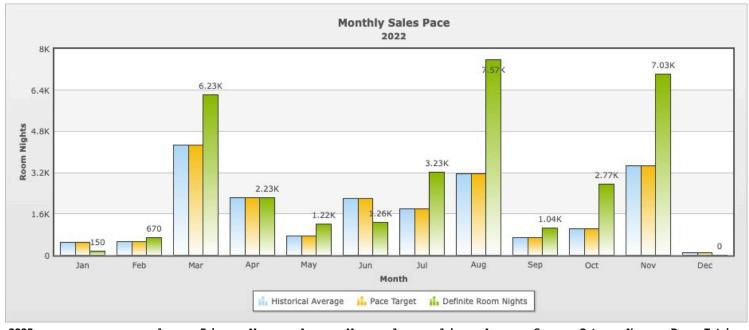

| 2022                          | Jan       | Feb     | Mar     | Apr     | May     | Jun    | Jul     | Aug     | Sep     | Oct     | Nov     | Dec   | Total  |
|-------------------------------|-----------|---------|---------|---------|---------|--------|---------|---------|---------|---------|---------|-------|--------|
| Consumption (Definite Ro      | om Nights | )       |         |         |         |        |         |         |         |         |         |       |        |
| <b>Definite Room Nights</b>   | 150       | 670     | 6,230   | 2,230   | 1,220   | 1,258  | 3,230   | 7,573   | 1,040   | 2,765   | 7,030   | 0     | 33,396 |
| Target                        | 504       | 540     | 4,280   | 2,220   | 750     | 2,192  | 1,787   | 3,164   | 692     | 1,025   | 3,480   | 93    | 20,727 |
| Variance                      | -354      | 130     | 1,950   | 10      | 470     | -934   | 1,443   | 4,409   | 348     | 1,740   | 3,550   | -93   | 12,669 |
| <b>Historical Monthly Avg</b> | 504       | 540     | 4,280   | 2,220   | 750     | 2,192  | 1,787   | 3,164   | 692     | 1,025   | 3,480   | 93    | 20,727 |
| Pace Percentage               | 29.76%    | 124.07% | 145.56% | 100.45% | 162.67% | 57.39% | 180.75% | 239.35% | 150.29% | 269.76% | 202.01% | 0.00% | 161%   |
| Demand                        |           |         |         |         |         |        |         |         |         |         |         |       |        |
| Total RNs                     | 819       | 2,060   | 7,769   | 2,870   | 1,800   | 4,153  | 6,492   | 7,573   | 1,465   | 2,926   | 7,731   | 0     | 45,658 |

| 2022                  | Jan    | Feb    | Mar    | Apr    | May    | Jun    | Jul    | Aug     | Sep    | Oct    | Nov    | Dec   | Total  |
|-----------------------|--------|--------|--------|--------|--------|--------|--------|---------|--------|--------|--------|-------|--------|
| Target                | 504    | 540    | 4,280  | 2,220  | 750    | 2,192  | 1,787  | 3,164   | 692    | 1,025  | 3,480  | 93    | 20,727 |
| Variance              | -193   | 235    | 296    | -1,009 | -241   | -1,662 | 1,534  | 2,698   | -504   | 377    | 4,060  | -538  | 5,053  |
| Historical Avg        | 1,012  | 1,825  | 7,473  | 3,879  | 2,041  | 5,815  | 4,958  | 4,875   | 1,969  | 2,549  | 3,671  | 538   | 40,605 |
| Conversion            |        |        |        |        |        |        |        |         |        |        |        |       |        |
| Tentative Room Nights | 0      | 0      | 0      | 0      | 0      | 0      | 0      | 0       | 0      | 0      | 0      | 0     | 0      |
| Lost Room Nights      | 669    | 1,390  | 1,539  | 640    | 580    | 2,895  | 3,262  | 0       | 425    | 161    | 701    | 0     | 12,262 |
| Conversion Percentage | 18.30% | 32.50% | 80.20% | 77.70% | 67.80% | 30.30% | 49.80% | 100.00% | 71.00% | 94.50% | 90.90% | 0.00% | 73%    |