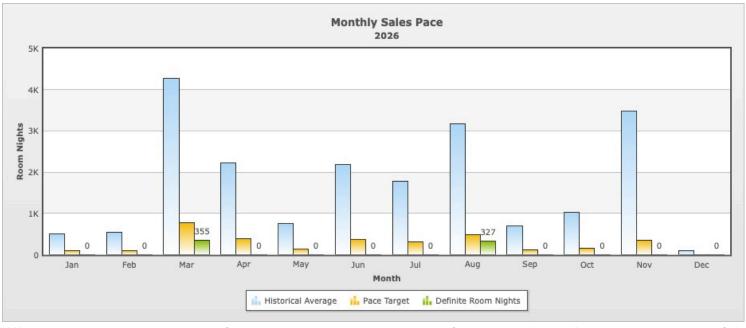

Report: Simple Pace

| Annual Pace                | 2019      | 2020    | 2021    | 2022    | 2023    | 2024    | 2025   | 2026   | 2027   | 2028   | Total   |
|----------------------------|-----------|---------|---------|---------|---------|---------|--------|--------|--------|--------|---------|
| Consumption (Definite Room | m Nights) |         |         |         |         |         |        |        |        |        |         |
| Definite Room Nights       | 9,820     | 4,465   | 6,932   | 33,396  | 32,719  | 18,032  | 5,585  | 682    | 0      | 0      | 111,631 |
| Target                     | 20,727    | 20,727  | 20,727  | 20,727  | 20,727  | 17,539  | 6,636  | 3,303  | 1,783  | 1,284  | 134,179 |
| Variance                   | -10,907   | -16,262 | -13,795 | 12,669  | 11,992  | 493     | -1,051 | -2,621 | -1,783 | -1,284 | -22,548 |
| Historical Avg             | 20,727    | 20,727  | 20,727  | 20,727  | 20,727  | 20,727  | 20,727 | 20,727 | 20,727 | 20,727 | 207,270 |
| Events                     | 33        | 36      | 39      | 77      | 95      | 50      | 3      | 2      | 0      | 0      | 335     |
| Pace Percentage            | 47.38%    | 21.54%  | 33.44%  | 161.12% | 157.86% | 102.81% | 84.17% | 20.65% | 0.00%  | 0.00%  | 83%     |
| Demand                     |           |         |         |         |         |         |        |        |        |        |         |
| Total RNs                  | 17,195    | 42,880  | 32,736  | 45,658  | 47,705  | 36,357  | 18,763 | 5,105  | 9,640  | 1,531  | 257,570 |
| Target                     | 40,605    | 40,605  | 40,605  | 40,605  | 40,605  | 36,635  | 20,259 | 12,336 | 5,747  | 2,154  | 280,157 |
| Variance                   | -23,410   | 2,275   | -7,869  | 5,053   | 7,100   | -278    | -1,496 | -7,231 | 3,893  | -623   | -22,587 |
| Historical Avg             | 40,605    | 40,605  | 40,605  | 40,605  | 40,605  | 40,605  | 40,605 | 40,605 | 40,605 | 40,605 | 406,050 |
| Conversion Percentage      | 57.11%    | 10.41%  | 21.18%  | 73.14%  | 68.59%  | 51.36%  | 40.42% | 39.38% | 0.00%  | 0.00%  | 45%     |
| Historical Avg             | 48        | 48      | 48      | 48      | 48      | 48      | 48     | 48     | 48     | 48     | 48      |
| 2019                       | lan Fe    | h Mar   | Δnr     | Mav     | lun     | lul Aug | Sen    | Oct    | Nov    | Dec    | Total   |