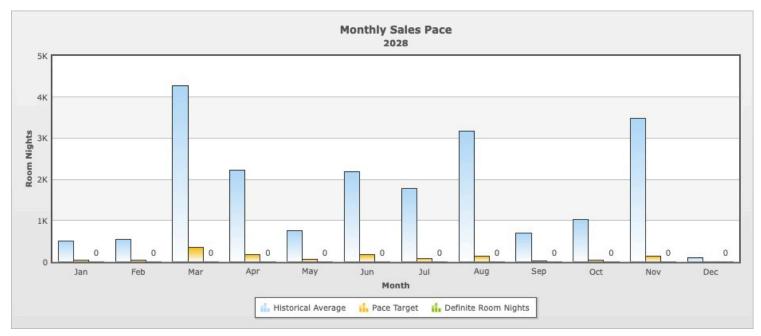

Report: Simple Pace

| Annual Pace                | 2019      | 2020    | 2021    | 2022    | 2023    | 2024    | 2025   | 2026   | 2027   | 2028   | Total   |
|----------------------------|-----------|---------|---------|---------|---------|---------|--------|--------|--------|--------|---------|
| Consumption (Definite Room | m Nights) |         |         |         |         |         |        |        |        |        |         |
| Definite Room Nights       | 9,820     | 4,465   | 6,932   | 33,396  | 32,719  | 18,032  | 5,585  | 682    | 0      | 0      | 111,631 |
| Target                     | 20,727    | 20,727  | 20,727  | 20,727  | 20,727  | 17,539  | 6,636  | 3,303  | 1,783  | 1,284  | 134,179 |
| Variance                   | -10,907   | -16,262 | -13,795 | 12,669  | 11,992  | 493     | -1,051 | -2,621 | -1,783 | -1,284 | -22,548 |
| Historical Avg             | 20,727    | 20,727  | 20,727  | 20,727  | 20,727  | 20,727  | 20,727 | 20,727 | 20,727 | 20,727 | 207,270 |
| Events                     | 33        | 36      | 39      | 77      | 95      | 50      | 3      | 2      | 0      | 0      | 335     |
| Pace Percentage            | 47.38%    | 21.54%  | 33.44%  | 161.12% | 157.86% | 102.81% | 84.17% | 20.65% | 0.00%  | 0.00%  | 83%     |
| Demand                     |           |         |         |         |         |         |        |        |        |        |         |
| Total RNs                  | 17,195    | 42,880  | 32,736  | 45,658  | 47,705  | 36,357  | 18,763 | 5,105  | 9,640  | 1,531  | 257,570 |
| Target                     | 40,605    | 40,605  | 40,605  | 40,605  | 40,605  | 36,635  | 20,259 | 12,336 | 5,747  | 2,154  | 280,157 |
| Variance                   | -23,410   | 2,275   | -7,869  | 5,053   | 7,100   | -278    | -1,496 | -7,231 | 3,893  | -623   | -22,587 |
| Historical Avg             | 40,605    | 40,605  | 40,605  | 40,605  | 40,605  | 40,605  | 40,605 | 40,605 | 40,605 | 40,605 | 406,050 |
| Conversion Percentage      | 57.11%    | 10.41%  | 21.18%  | 73.14%  | 68.59%  | 51.36%  | 40.42% | 39.38% | 0.00%  | 0.00%  | 45%     |
| Historical Avg             | 48        | 48      | 48      | 48      | 48      | 48      | 48     | 48     | 48     | 48     | 48      |
| 2019                       | lan Fe    | h Mar   | Δnr     | Mav     | lun     | lul Aug | Sen    | Oct    | Nov    | Dec    | Total   |