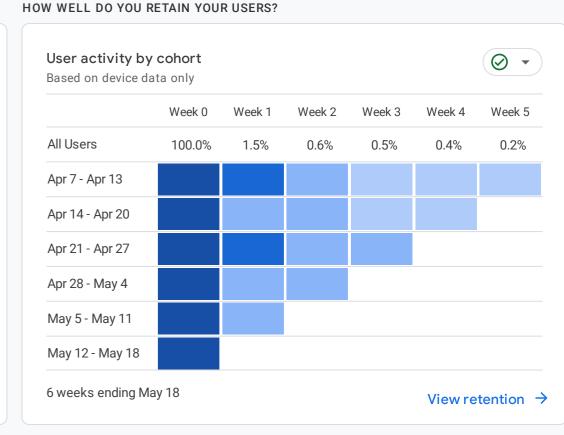

--------------------------------------------|
| Sweet Adelines Region 5 Spirit of the Midwest | Sweet Adelines 2027<br>Regional Competition<br>[9396] | 04/22/2027            | 1,000             | 609            | \$606,000.00       | Inadequate<br>Convention Center<br>facilities | Stated due to a bad experience in Topeka. Could not provide additional information |
| National Association of<br>Credit Specialists | <u>2025 Zone B Meeting</u><br>[9401]                  | 02/05/2025            | 70                | 80             | \$14,920.00        | Not enough interest<br>by local group to host | Rec'd email from Stacey saying they have decided to go a different route.          |



### Reports snapshot







This year (Jan - Today) Jan 1 - May 21, 2024

Compare: Jan 1 - May 21, 2023







| Views by Page title and scree | n class | <b>⊘</b> ▼        |
|-------------------------------|---------|-------------------|
| PAGE TITLE AND SCREEN         |         | VIEWS             |
| Topeka 365                    | 35K     | <b>↓</b> 7.4%     |
| Topeka Restaurants            | 17K     | <b>↓</b> 25.0%    |
| Free Topeka Visitor's Guide   | 28K     | <b>†</b> 219.4%   |
| Topeka Attractions            | 19K     | <b>†</b> 22.4%    |
| Topeka Events                 | 11K     | <b>↓</b> 17.7%    |
| Visit Topeka, Kansas          | 12K     | ↓6.6%             |
| The Crossroads to Freedom     | 15K     | <b>†</b> 1,481.2% |









### HOW DOES ACTIVITY ON YOUR PLATFORMS COMPARE?





## Visit Topeka, Inc.

**Financial Statements** 

March 31, 2024



#### Visit Topeka, Inc

###