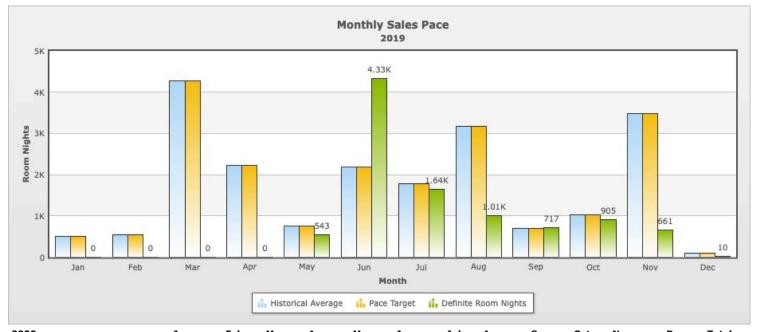

Consumption (Definite Room Nights)

| 2019                   | Jan    | Feb    | Mar    | Apr    | May    | Jun     | Jul    | Aug     | Sep     | Oct    | Nov    | Dec     | Total   |
|------------------------|--------|--------|--------|--------|--------|---------|--------|---------|---------|--------|--------|---------|---------|
| Definite Room Nights   | 0      | 0      | 0      | 0      | 543    | 4,329   | 1,640  | 1,015   | 717     | 905    | 661    | 10      | 9,820   |
| Target                 | 504    | 540    | 4,280  | 2,220  | 750    | 2,192   | 1,787  | 3,164   | 692     | 1,025  | 3,480  | 93      | 20,727  |
| Variance               | -504   | -540   | -4,280 | -2,220 | -207   | 2,137   | -147   | -2,149  | 25      | -120   | -2,819 | -83     | -10,907 |
| Historical Monthly Avg | 504    | 540    | 4,280  | 2,220  | 750    | 2,192   | 1,787  | 3,164   | 692     | 1,025  | 3,480  | 93      | 20,727  |
| Pace Percentage        | 0.00%  | 0.00%  | 0.00%  | 0.00%  | 72.40% | 197.49% | 91.77% | 32.08%  | 103.61% | 88.29% | 18.99% | 10.75%  | 47%     |
| Demand                 |        |        |        |        |        |         |        |         |         |        |        |         |         |
| Total RNs              | 0      | 0      | 0      | 0      | 2,053  | 7,384   | 3,638  | 1,015   | 717     | 907    | 1,471  | 10      | 17,195  |
| Target                 | 504    | 540    | 4,280  | 2,220  | 750    | 2,192   | 1,787  | 3,164   | 692     | 1,025  | 3,480  | 93      | 20,727  |
| Variance               | -1,012 | -1,825 | -7,473 | -3,879 | 12     | 1,569   | -1,320 | -3,860  | -1,252  | -1,642 | -2,200 | -528    | -23,410 |
| Historical Avg         | 1,012  | 1,825  | 7,473  | 3,879  | 2,041  | 5,815   | 4,958  | 4,875   | 1,969   | 2,549  | 3,671  | 538     | 40,605  |
| Conversion             |        |        |        |        |        |         |        |         |         |        |        |         |         |
| Tentative Room Nights  | 0      | 0      | 0      | 0      | 0      | 0       | 0      | 0       | 0       | 0      | 0      | 0       | 0       |
| Lost Room Nights       | 0      | 0      | 0      | 0      | 1,510  | 3,055   | 1,998  | 0       | 0       | 2      | 810    | 0       | 7,375   |
| Conversion Percentage  | 0.00%  | 0.00%  | 0.00%  | 0.00%  | 26.40% | 58.60%  | 45.10% | 100.00% | 100.00% | 99.80% | 44.90% | 100.00% | 57%     |