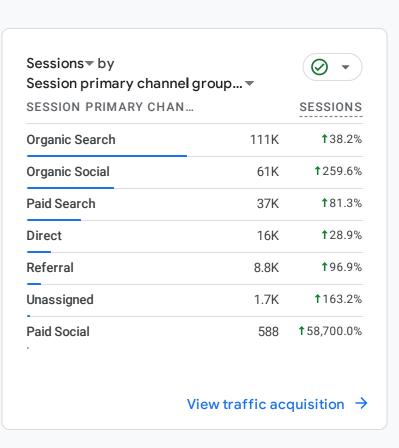

------------------------------------------|------------------------------------------------------------------------------------|
| Sweet Adelines Region 5 Spirit of the Midwest | Sweet Adelines 2027<br>Regional Competition<br>[9396] | 04/22/2027            | 1,000             | 609            | \$606,000.00       | Inadequate<br>Convention Center<br>facilities | Stated due to a bad experience in Topeka. Could not provide additional information |
| National Association of<br>Credit Specialists | <u>2025 Zone B Meeting</u><br>[9401]                  | 02/05/2025            | 70                | 80             | \$14,920.00        | Not enough interest<br>by local group to host | Rec'd email from Stacey saying they have decided to go a different route.          |



### Reports snapshot







This year (Jan - Today) Jan 1 - May 21, 2024

Compare: Jan 1 - May 21, 2023







| Views by Page title and scree | n class | <b>⊘</b> ▼        |
|-------------------------------|---------|-------------------|
| PAGE TITLE AND SCREEN         |         | VIEWS             |
| Topeka 365                    | 35K     | <b>↓</b> 7.4%     |
| Topeka Restaurants            | 17K     | <b>↓</b> 25.0%    |
| Free Topeka Visitor's Guide   | 28K     | <b>†</b> 219.4%   |
| Topeka Attractions            | 19K     | <b>†</b> 22.4%    |
| Topeka Events                 | 11K     | <b>↓</b> 17.7%    |
| Visit Topeka, Kansas          | 12K     | ↓6.6%             |
| The Crossroads to Freedom     | 15K     | <b>†</b> 1,481.2% |









### HOW DOES ACTIVITY ON YOUR PLATFORMS COMPARE?





## Visit Top