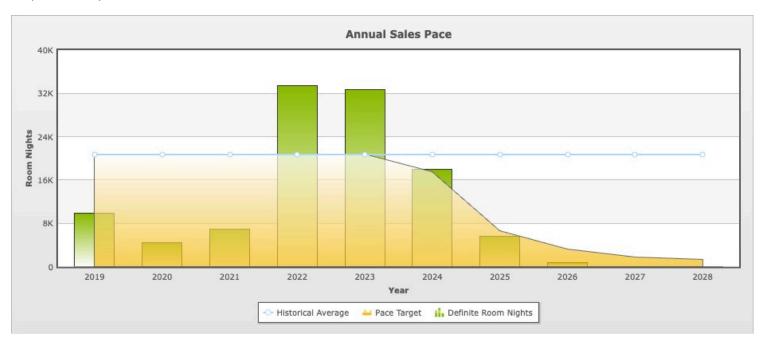

Report: Simple Pace

| Annual Pace                | 2019      | 2020    | 2021    | 2022    | 2023    | 2024    | 2025   | 2026   | 2027   | 2028   | Total   |
|----------------------------|-----------|---------|---------|---------|---------|---------|--------|--------|--------|--------|---------|
| Consumption (Definite Room | m Nights) |         |         |         |         |         |        |        |        |        |         |
| Definite Room Nights       | 9,820     | 4,465   | 6,932   | 33,396  | 32,719  | 18,032  | 5,585  | 682    | 0      | 0      | 111,631 |
| Target                     | 20,727    | 20,727  | 20,727  | 20,727  | 20,727  | 17,539  | 6,636  | 3,303  | 1,783  | 1,284  | 134,179 |
| Variance                   | -10,907   | -16,262 | -13,795 | 12,669  | 11,992  | 493     | -1,051 | -2,621 | -1,783 | -1,284 | -22,548 |
| Historical Avg             | 20,727    | 20,727  | 20,727  | 20,727  | 20,727  | 20,727  | 20,727 | 20,727 | 20,727 | 20,727 | 207,270 |
| Events                     | 33        | 36      | 39      | 77      | 95      | 50      | 3      | 2      | 0      | 0      | 335     |
| Pace Percentage            | 47.38%    | 21.54%  | 33.44%  | 161.12% | 157.86% | 102.81% | 84.17% | 20.65% | 0.00%  | 0.00%  | 83%     |
| Demand                     |           |         |         |         |         |         |        |        |        |        |         |
| Total RNs                  | 17,195    | 42,880  | 32,736  | 45,658  | 47,705  | 36,357  | 18,763 | 5,105  | 9,640  | 1,531  | 257,570 |
| Target                     | 40,605    | 40,605  | 40,605  | 40,605  | 40,605  | 36,635  | 20,259 | 12,336 | 5,747  | 2,154  | 280,157 |
| Variance                   | -23,410   | 2,275   | -7,869  | 5,053   | 7,100   | -278    | -1,496 | -7,231 | 3,893  | -623   | -22,587 |
| Historical Avg             | 40,605    | 40,605  | 40,605  | 40,605  | 40,605  | 40,605  | 40,605 | 40,605 | 40,605 | 40,605 | 406,050 |
| Conversion Percentage      | 57.11%    | 10.41%  | 21.18%  | 73.14%  | 68.59%  | 51.36%  | 40.42% | 39.38% | 0.00%  | 0.00%  | 45%     |
| Historical Avg             | 48        | 48      | 48      | 48      | 48      | 48      | 48     | 48     | 48     | 48     | 48      |
| 2019                       | lan Fe    | h Mar   | Δnr     | Mav     | lun     | lul Aug | Sen    | Oct    | Nov    | Dec    | Total   |