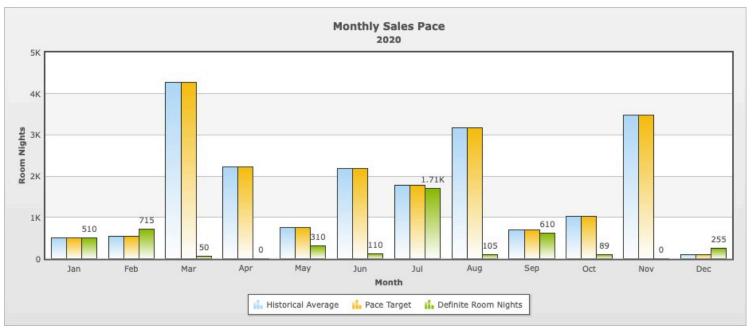

| 2020                       | Jan       | Feb     | Mar    | Apr    | May    | Jun    | Jul    | Aug    | Sep    | Oct   | Nov    | Dec     | Total   |
|----------------------------|-----------|---------|--------|--------|--------|--------|--------|--------|--------|-------|--------|---------|---------|
| Consumption (Definite Room | m Nights) |         |        |        |        |        |        |        |        |       |        |         |         |
| Definite Room Nights       | 510       | 715     | 50     | 0      | 310    | 110    | 1,711  | 105    | 610    | 89    | 0      | 255     | 4,465   |
| Target                     | 504       | 540     | 4,280  | 2,220  | 750    | 2,192  | 1,787  | 3,164  | 692    | 1,025 | 3,480  | 93      | 20,727  |
| Variance                   | 6         | 175     | -4,230 | -2,220 | -440   | -2,082 | -76    | -3,059 | -82    | -936  | -3,480 | 162     | -16,262 |
| Historical Monthly Avg     | 504       | 540     | 4,280  | 2,220  | 750    | 2,192  | 1,787  | 3,164  | 692    | 1,025 | 3,480  | 93      | 20,727  |
| Pace Percentage            | 101.19%   | 132.41% | 1.17%  | 0.00%  | 41.33% | 5.02%  | 95.75% | 3.32%  | 88.15% | 8.68% | 0.00%  | 274.19% | 22%     |
| Demand                     |           |         |        |        |        |        |        |        |        |       |        |         |         |
| Total RNs                  | 1,315     | 1,904   | 6,124  | 3,222  | 3,644  | 4,144  | 7,191  | 7,460  | 2,650  | 2,548 | 1,620  | 1,058   | 42,880  |
| Target                     | 504       | 540     | 4,280  | 2,220  | 750    | 2,192  | 1,787  | 3,164  | 692    | 1,025 | 3,480  | 93      | 20,727  |
| Variance                   | 303       | 79      | -1,349 | -657   | 1,603  | -1,671 | 2,233  | 2,585  | 681    | -1    | -2,051 | 520     | 2,275   |
| Historical Avg             | 1,012     | 1,825   | 7,473  | 3,879  | 2,041  | 5,815  | 4,958  | 4,875  | 1,969  | 2,549 | 3,671  | 538     | 40,605  |
| Conversion                 |           |         |        |        |        |        |        |        |        |       |        |         |         |
| Tentative Room Nights      | 0         | 0       | 0      | 0      | 0      | 0      | 0      | 0      | 0      | 0     | 0      | 0       | 0       |
| Lost Room Nights           | 805       | 1,189   | 6,074  | 3,222  | 3,334  | 4,034  | 5,480  | 7,355  | 2,040  | 2,459 | 1,620  | 803     | 38,415  |
| Conversion Percentage      | 38.80%    | 37.60%  | 0.80%  | 0.00%  | 8.50%  | 2.70%  | 23.80% | 1.40%  | 23.00% | 3.50% | 0.00%  | 24.10%  | 10%     |