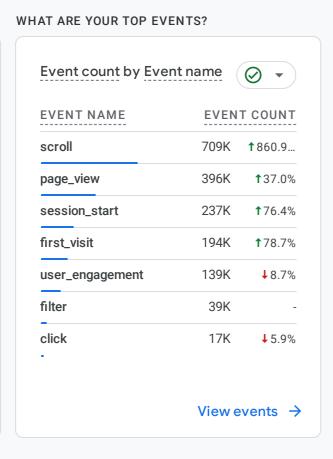

decided to go a different route.          |



### Reports snapshot







This year (Jan - Today) Jan 1 - May 21, 2024

Compare: Jan 1 - May 21, 2023







| Views by Page title and scree | n class | <b>⊘</b> ▼        |
|-------------------------------|---------|-------------------|
| PAGE TITLE AND SCREEN         |         | VIEWS             |
| Topeka 365                    | 35K     | <b>↓</b> 7.4%     |
| Topeka Restaurants            | 17K     | <b>↓</b> 25.0%    |
| Free Topeka Visitor's Guide   | 28K     | <b>†</b> 219.4%   |
| Topeka Attractions            | 19K     | <b>†</b> 22.4%    |
| Topeka Events                 | 11K     | <b>↓</b> 17.7%    |
| Visit Topeka, Kansas          | 12K     | ↓6.6%             |
| The Crossroads to Freedom     | 15K     | <b>†</b> 1,481.2% |









### HOW DOES ACTIVITY ON YOUR PLATFORMS COMPARE?





## Visit Topeka, Inc.

**Financial Statements** 

March 31, 2024



#### Visit Topeka, Inc

#### Financial Discussion - Q1 2024

#### **Statement of Financial Position - Public**

Cash and cash equivalents are up \$171K vs last year due primarily to total change in net assets of \$157K in 2023.

Other current receivables are lower than last year by \$110K due to lower TGT performance/collections.

#### **Statement of Activities - Public**

Public revenue is lower than budget by \$98K due to lower TGT performance/collections.

Grants/sponsorships/contributions/scholarships are lower than budget by \$21K due primarily to timing of bid expenses.

Dues/subscriptions are lower than budget by \$10K due to timing of certain organizatio