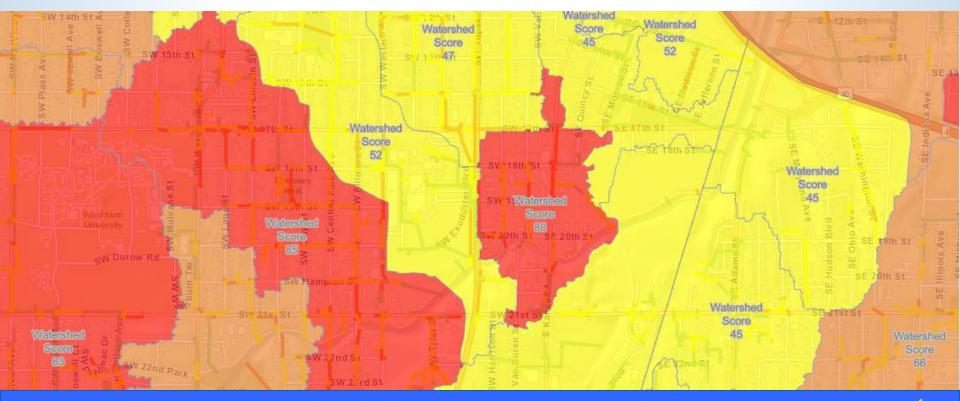

#### Watershed Score

 Each Watershed Numerically Ranked (1-89)
Based on Composite Watershed and Conveyance System Score