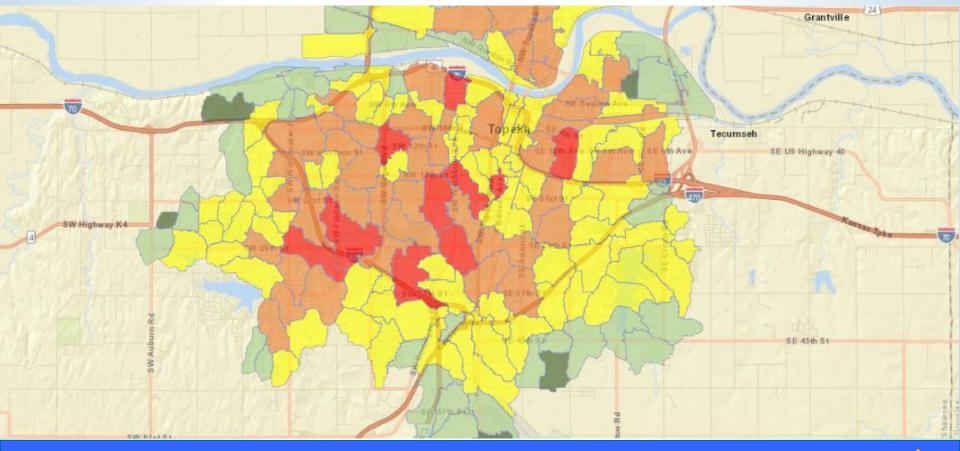

#### Watershed Level of Service

- Scoring 1-5 (1-best, 5-worst)
- Nuisance Flooding
- Cost of Damage
- Number of Population Affected
- Community Impact (schools, hospitals)

#### **Conveyance System Level of Service**

- Scoring 1-5 (1-best, 5-worst)
- Applies to Channels and Pipes
- Material (CMP, RCP)
- Remaining Useful Life
- Collateral Damage
- Controlling Storm Event (10-100)

#### Watershed Score

 Each Watershed Numerically Ranked (1-89)
Based on Composite Watershed and Conveyance System Score