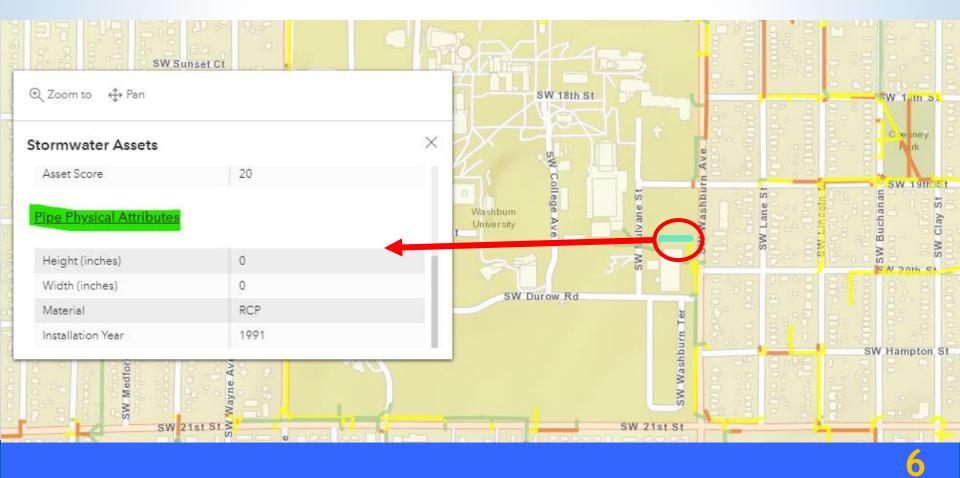

## **Pipe Physical Attributes**

 Provides Pipe Information Including Material, Size, and Installation Date.